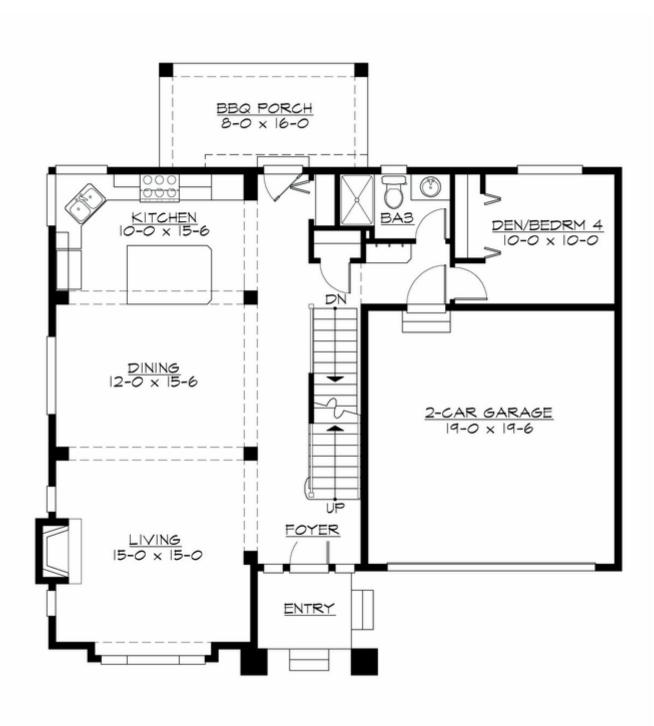

#### MAIN FLOOR

#### **Area Summary**

| Total Area:   | 2727 Sq. Ft. |
|---------------|--------------|
| Main Floor:   | 1035 Sq. Ft. |
| Upper Floor:  | 1085 Sq. Ft. |
| Lower Floor:  | 607 Sq. Ft.  |
| Garage Floor: | 390 Sq. Ft.  |