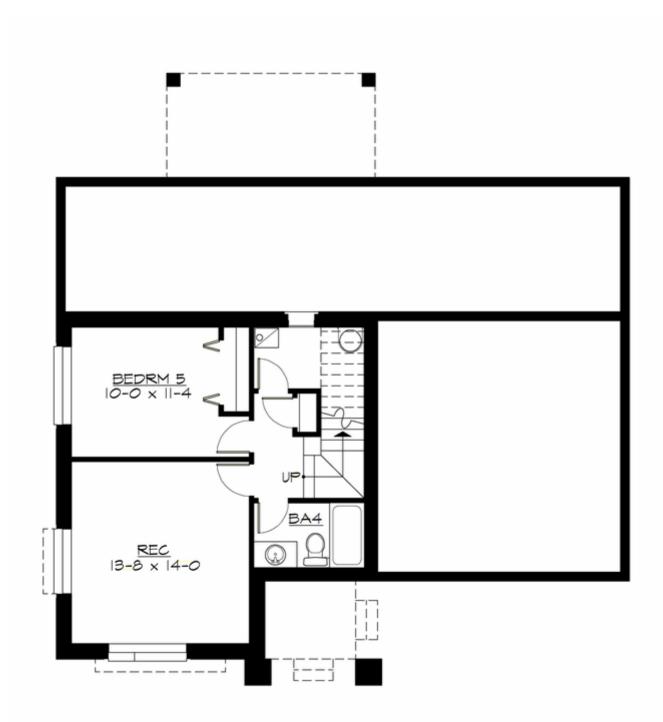

#### **UPPER FLOOR**

**LOWER FLOOR** 

#### **Area Summary**

| Total Area:   | 2727 Sq. Ft. |
|---------------|--------------|
| Main Floor:   | 1035 Sq. Ft. |
| Upper Floor:  | 1085 Sq. Ft. |
| Lower Floor:  | 607 Sq. Ft.  |
| Garage Floor: | 390 Sq. Ft.  |