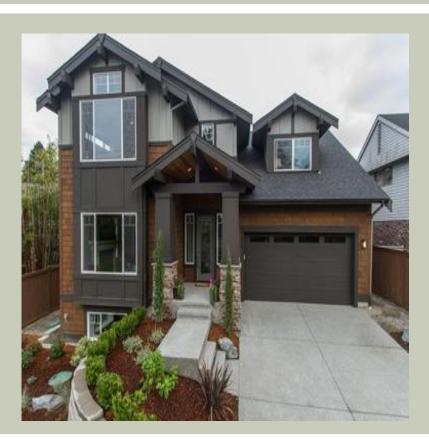

Total Area: **2727 Sq. Ft.** Garage Area: **390 Sq. Ft.** Garage Size: **2** Stories: **3** Bedrooms : **5** Full Baths : **4** Half Baths : Width : **44`-0**" Depth : **47`-0**" Height : **27`-6**" Foundation : **Basement** 



#### MAIN FLOOR



#### **UPPER FLOOR**



**LOWER FLOOR** 



#### PLAN DETAILS

#### **Area Summary**

| Total Area:   | 2727 Sq. Ft. |
|---------------|--------------|
| Main Floor:   | 1035 Sq. Ft. |
| Upper Floor:  | 1085 Sq. Ft. |
| Lower Floor:  | 607 Sq. Ft.  |
| Garage Floor: | 390 Sq. Ft.  |

### **General Information**

 Stories:
 3

 Width:
 44`-0"

 Depth:
 47`-0"

 Height:
 27`-6"

### **Architectural Style**

Craftsman Northwest Shingle

### **Number of Rooms**

Bedrooms: Full Baths:

### <u>Garage</u>

Garage Size:2Garage Door Location:F

5

4

#### 2 Front

### **Roof Pitches**

| Primary:   | 6:12 |
|------------|------|
| Secondary: | 4:12 |

## **Wall Heights**

| Main:  | 10-0" |
|--------|-------|
| Upper: | 9-0"  |
| Lower: | 9-0"  |

## **Foundation Type**

Daylig