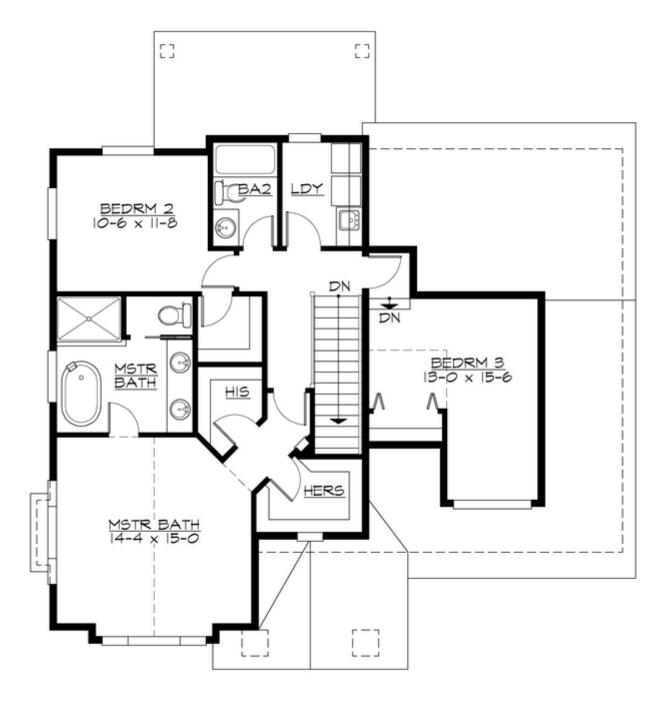

#### **UPPER FLOOR**

**LOWER FLOOR** 

#### **Area Summary**

| Total Area:   | 2727 Sq. Ft. |
|---------------|--------------|
| Main Floor:   | 1035 Sq. Ft. |
| Upper Floor:  | 1085 Sq. Ft. |
| Lower Floor:  | 607 Sq. Ft.  |
| Garage Floor: | 390 Sq. Ft.  |