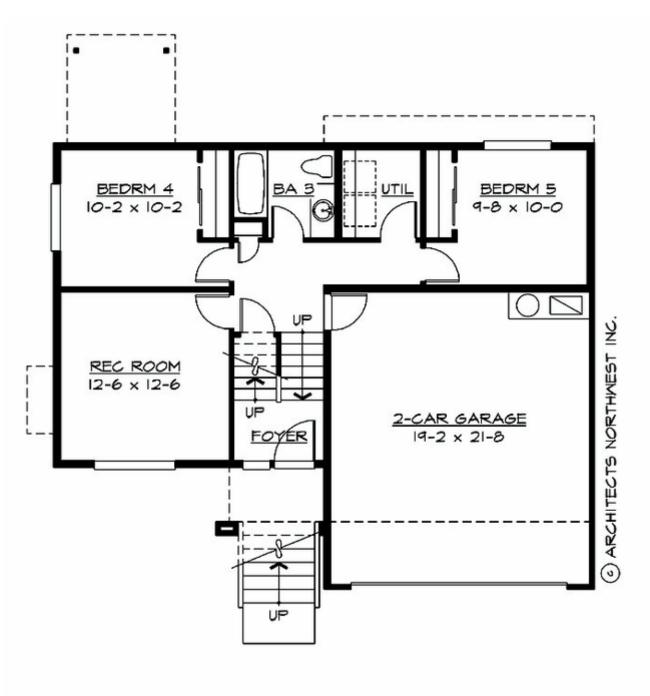

**MAIN FLOOR** 

**UPPER FLOOR** 

#### Area Summary

| Total Area:   | 1715 Sq. Ft. |
|---------------|--------------|
| Main Floor:   | 1080 Sq. Ft. |
| Lower Floor:  | 635 Sq. Ft.  |
| Garage Floor: | 440 Sq. Ft.  |

#### **Number of Rooms**

Bedrooms: 5 Full Baths: 3

#### **Garage**

Garage Size: Garage Door Location:

2 Front

#### **Design Features**

- Bonus Space @ & Lower Floor
- Great Room
- Laundry Room @ & Lower Floor
- Master Bedroom @ Main Floor Rear
- Contemporary Home Plans
- Northwest Floor Plans
- Ranch House Plans
- Affordable Home Designs
- Narrow Lot House Plans