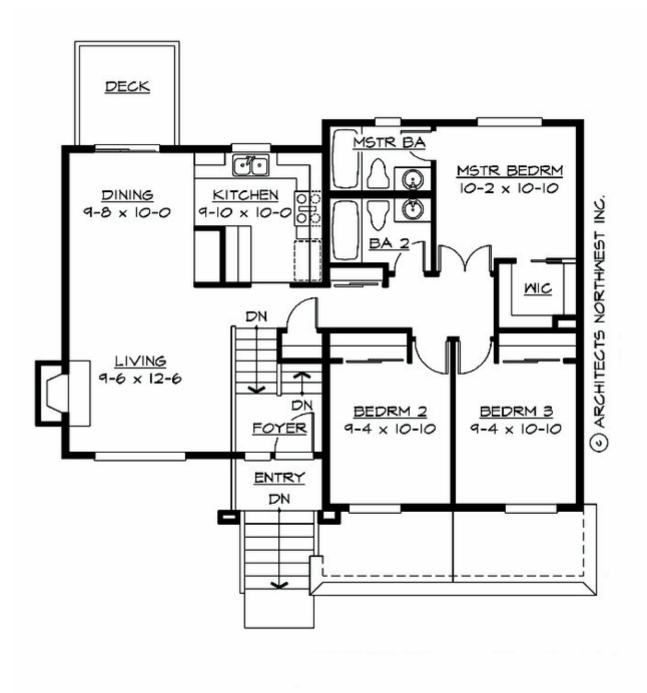

**MAIN FLOOR** 

**UPPER FLOOR** 

#### Area Summary

| Total Area:   | 1715 Sq. Ft. |
|---------------|--------------|
| Main Floor:   | 1080 Sq. Ft. |
| Lower Floor:  | 635 Sq. Ft.  |
| Garage Floor: | 440 Sq. Ft.  |

#### **Number of Rooms**

Bedrooms: 5 Full Baths: 3

#### **Design Features**

- Bonus Space @ & Lower Floor
- Great Room
- Laundry Room @ & Lower Floor
- Master Bedroom @ Main Floor Rear
- Contemporary Home Plans
- Northwest Floor Plans
- Ranch House Plans
- Affordable Home Designs
- Narrow Lot House Plans