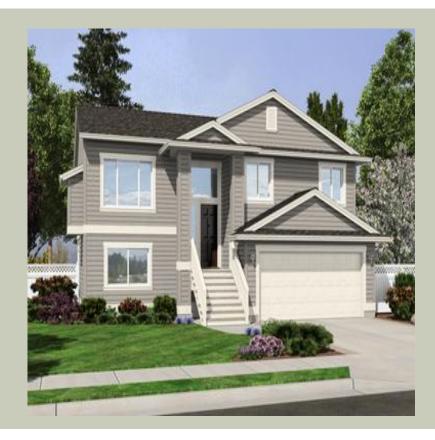

Total Area: **1715 Sq. Ft.** Garage Area: **440 Sq. Ft.** Garage Size: **2** Stories: **2** Bedrooms : **5** Full Baths : **3** Half Baths : Width : **40`-0**" Depth : **35`-0**" Height : **23`-0**" Foundation : **Crawl Space** 



**MAIN FLOOR** 



**UPPER FLOOR** 



#### **PLAN DETAILS**

#### Area Summary

| Total Area:   | 1715 Sq. Ft. |
|---------------|--------------|
| Main Floor:   | 1080 Sq. Ft. |
| Lower Floor:  | 635 Sq. Ft.  |
| Garage Floor: | 440 Sq. Ft.  |

### **General Information**

2 Stories: Width: **40`-0**" 35`-0" Depth: Height: 23`-0"

## **Architectural Style**

Contemporary Northwest Ranch

#### **Number of Rooms**

Bedrooms: 5 Full Baths: 3

#### **Garage**

Garage Size: Garage Door Location:

2 Front

### **Roof Pitches**

Primary:

5:12

#### **Wall Heights**

| Main:  | <b>8-0</b> " |
|--------|--------------|
| Lower: | 8-0"         |

#### **Foundation Type**

**Crawl Space** 

#### **Roof Framing**

Trusses

## **Floor Load**

| Live (lbs): | <b>40 PSF</b> |
|-------------|--------