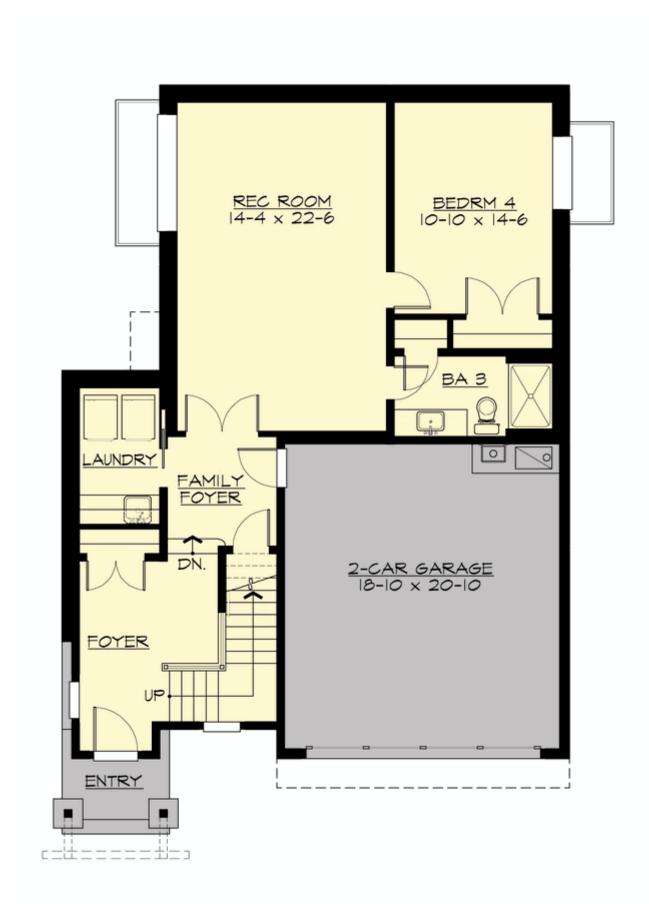

#### **UPPER FLOOR**

**LOWER FLOOR** 

#### **Area Summary**

| Total Area:   | 2885 Sq. Ft. |
|---------------|--------------|
| Main Floor:   | 910 Sq. Ft.  |
| Upper Floor:  | 983 Sq. Ft.  |
| Lower Floor:  | 992 Sq. Ft.  |
| Garage Floor: | 440 Sq. Ft.  |

#### <u>Garage</u>

| Garage Size:          |
|-----------------------|
| Garage Door Location: |
| Garage Type:          |

2

Front

Under