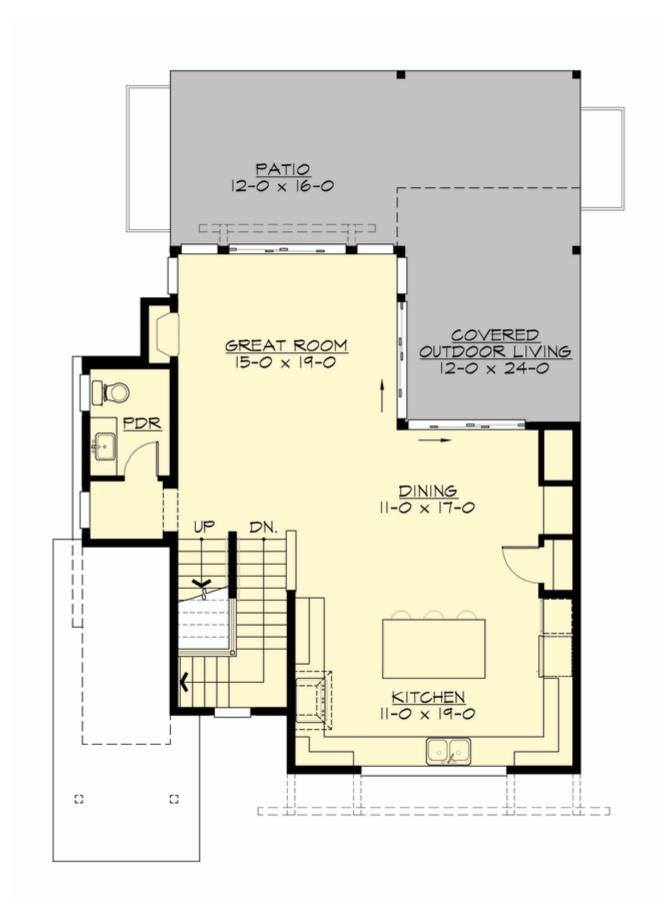

MAIN FLOOR

#### **Area Summary**

| Total Area:   | 2885 Sq. Ft. |
|---------------|--------------|
| Main Floor:   | 910 Sq. Ft.  |
| Upper Floor:  | 983 Sq. Ft.  |
| Lower Floor:  | 992 Sq. Ft.  |
| Garage Floor: | 440 Sq. Ft.  |