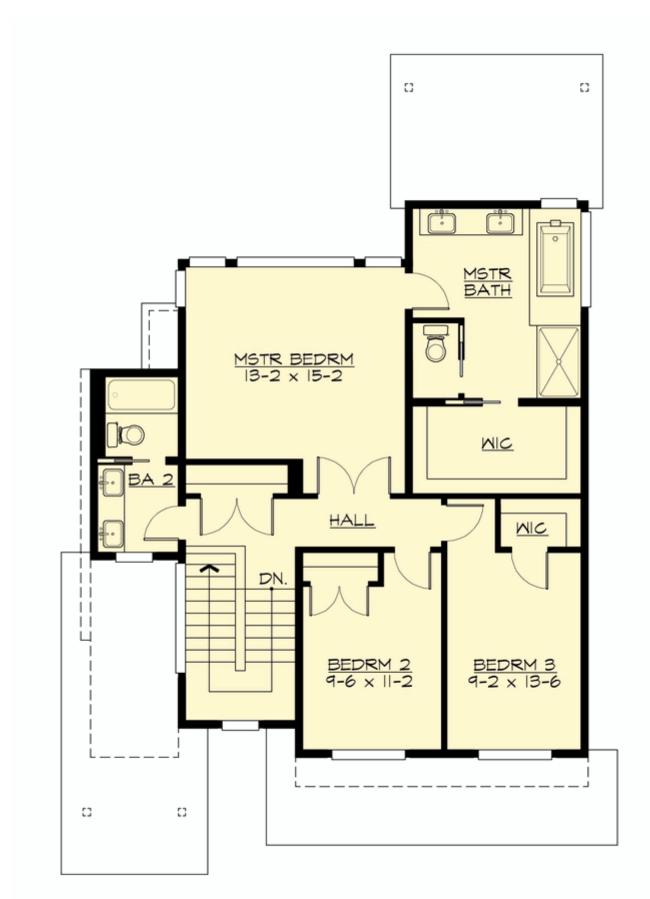

#### **UPPER FLOOR**

**LOWER FLOOR** 

#### **Area Summary**

| Total Area:   | 2885 Sq. Ft. |
|---------------|--------------|
| Main Floor:   | 910 Sq. Ft.  |
| Upper Floor:  | 983 Sq. Ft.  |
| Lower Floor:  | 992 Sq. Ft.  |
| Garage Floor: | 440 Sq. Ft.  |