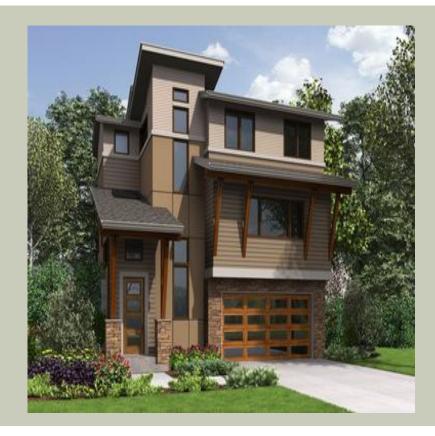

### **Architectural Style**

Contemporary Modern Northwest

### **Design Features**

- Bonus Space @ & Lower Floor
- Den/Office
- Rear Porch
- Great Room
- Laundry Room @ & Lower Floor
- Master Bedroom @ Upper Floor Rear
- Contemporary Home Plans
- Modern Home Plans
- Northwest Floor Plans