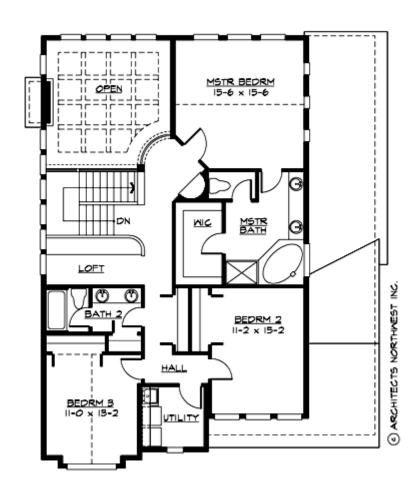

#### **UPPER FLOOR**

### **Area Summary**

Total Area: 3327 Sq. Ft.

Main Floor: 1380 Sq. Ft.

Upper Floor: 1252 Sq. Ft.

Lower Floor: 695 Sq. Ft.

Garage Floor: 552 Sq. Ft.