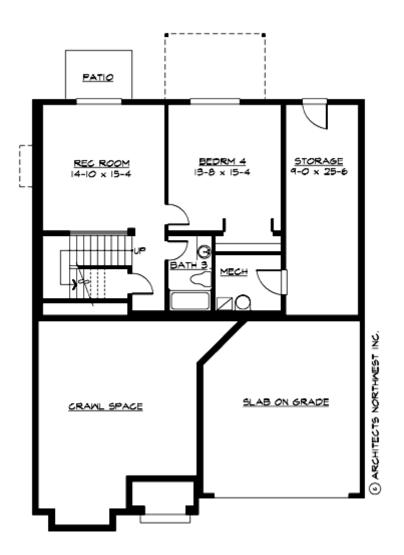

#### **LOWER FLOOR**

### **Area Summary**

Total Area: 3327 Sq. Ft.

Main Floor: 1380 Sq. Ft.

Upper Floor: 1252 Sq. Ft.

Lower Floor: 695 Sq. Ft.

Garage Floor: 552 Sq. Ft.