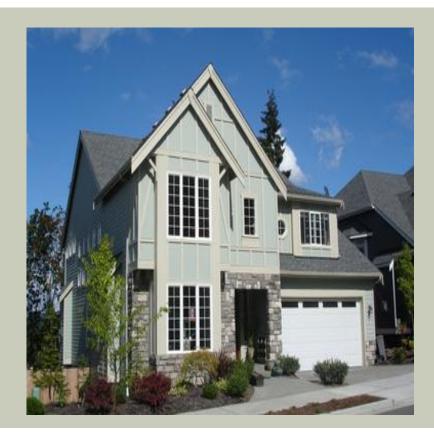

## **Architectural Style**

Craftsman European Tudor

Total Area: **3327 Sq. Ft.** Garage Area: **552 Sq. Ft.** 

Garage Size: 3
Stories: 3
Bedrooms: 4
Full Baths: 3
Half Baths: 1
Width: 40`-0"
Depth: 52`-0"
Height: 31`-0"

Foundation: Basement