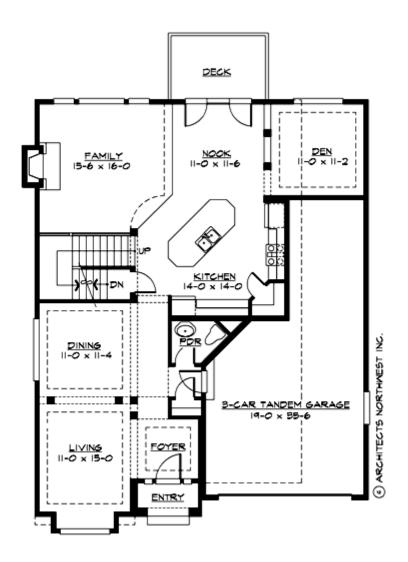

#### **MAIN FLOOR**

### **Area Summary**

Total Area: 3327 Sq. Ft.

Main Floor: 1380 Sq. Ft.

Upper Floor: 1252 Sq. Ft.

Lower Floor: 695 Sq. Ft.

Garage Floor: 552 Sq. Ft.