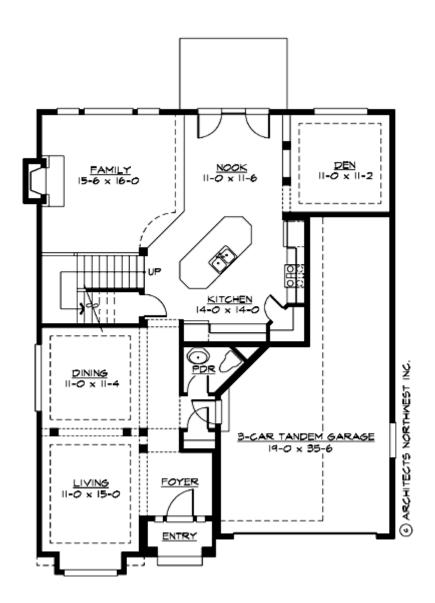

#### **MAIN FLOOR**

#### **Area Summary**

Total Area: 2632 Sq. Ft.

Main Floor: 1380 Sq. Ft.

Upper Floor: 1252 Sq. Ft.

Garage Floor: 552 Sq. Ft.