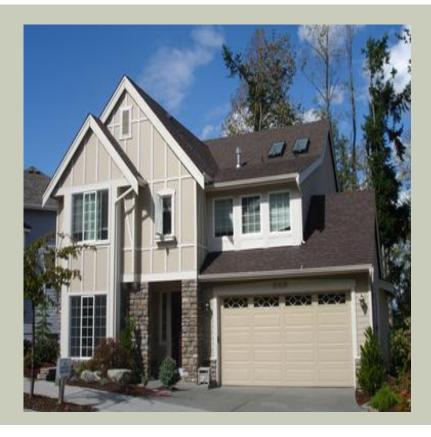

Total Area: **2632 Sq. Ft.** Garage Area: **552 Sq. Ft.** 

Garage Size: 3
Stories: 2
Bedrooms: 3
Full Baths: 2
Half Baths: 1
Width: 40`-0"
Depth: 52`-0"

Height: 31`-0"

Foundation: Crawl Space

## **Architectural Style**

Chateau European Tudor