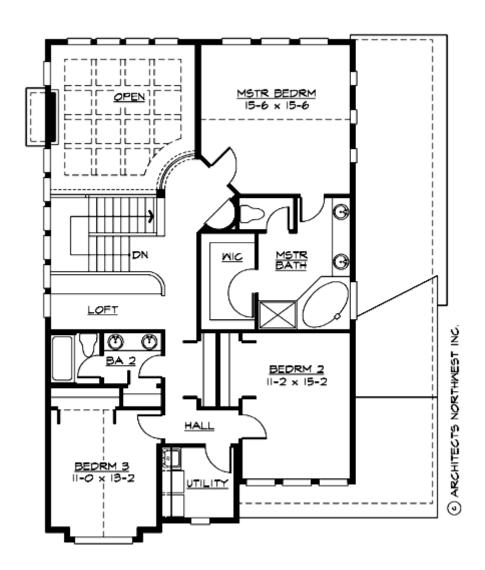

#### **UPPER FLOOR**

#### **Area Summary**

Total Area: 2632 Sq. Ft.

Main Floor: 1380 Sq. Ft.

Upper Floor: 1252 Sq. Ft.

Garage Floor: 552 Sq. Ft.