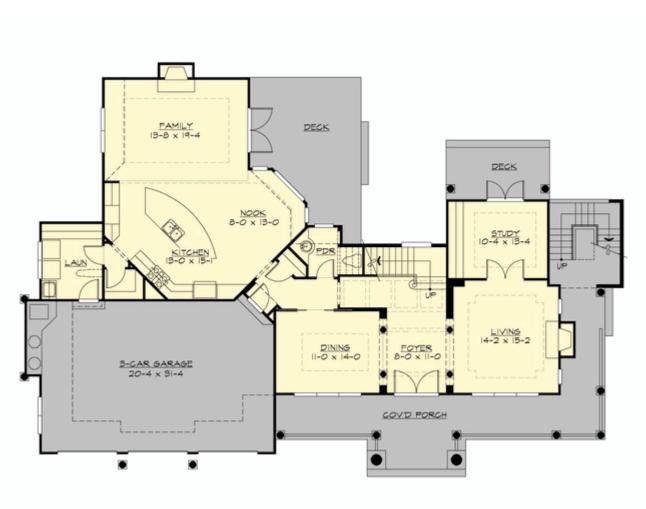

#### MAIN FLOOR

**UPPER FLOOR** 

# Total Area: 3460 Sq. Ft. Main Floor: 1675 Sq. Ft. Upper Floor: 1785 Sq. Ft. Garage Floor: 675 Sq. Ft.

#### **Design Features**

- Bonus Space @ & Upper Floor
- Den/Office
- Front Porch
- Great Room
- Laundry Room @ Main Floor
- Master Bedroom @ Upper Floor Rear
- Lodge House Plans
- Northwest Floor Plans
- Shingle House Plans
- View Lot (Rear) Plans
- Wide Lot House Plans