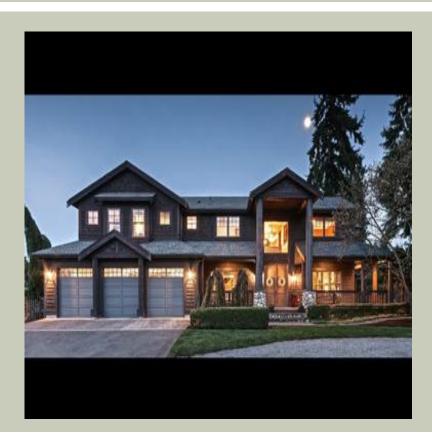

Total Area: **3460 Sq. Ft.** Garage Area: **675 Sq. Ft.** Garage Size: **3** Stories: **2** Bedrooms : **4** Full Baths : **3** Half Baths : **1** Width : **81`-0**" Depth : **53`-0**" Height : **25`-0**" Foundation : **Crawl Space** 

# Total Area: 3460 Sq. Ft. Main Floor: 1675 Sq. Ft. Upper Floor: 1785 Sq. Ft. Garage Floor: 675 Sq. Ft.