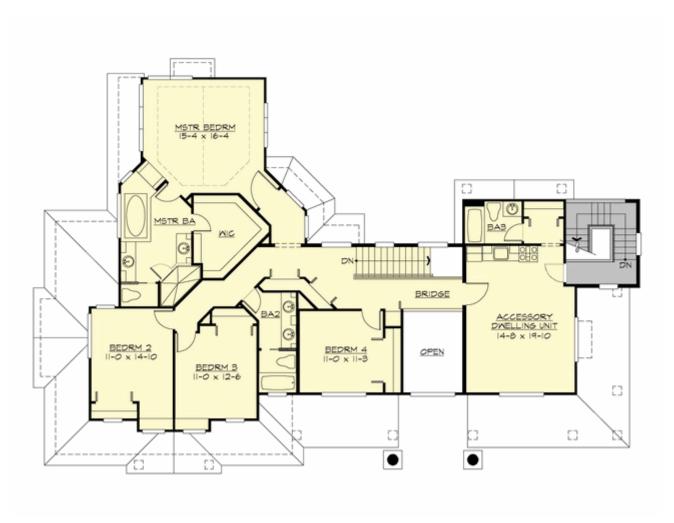

#### MAIN FLOOR

**UPPER FLOOR** 

# Total Area: 3460 Sq. Ft. Main Floor: 1675 Sq. Ft. Upper Floor: 1785 Sq. Ft. Garage Floor: 675 Sq. Ft.

#### **Design Features**

- Bonus Space @ & Upper Floor
- Den/Office
- Front Porch
- Great Room
- Laundry Room @ Main Floor
- Master Bedroom @ Upper Floor Rear
- Lodge House Plans
- Northwest Floor Plans
- Shingle House Plans
- View Lot (Rear) Plans
- Wide Lot House Plans