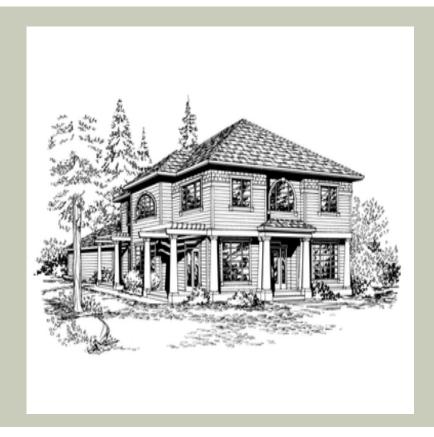

#### **Architectural Style**

Hampton Shingle Traditional

Total Area: **2660 Sq. Ft.** Garage Area: **600 Sq. Ft.** 

Garage Size: 3
Stories: 2
Bedrooms: 4
Full Baths: 2
Half Baths: 1
Width: 41`-0"
Depth: 44`-0"
Height: 24`-6"

Foundation: Crawl Space