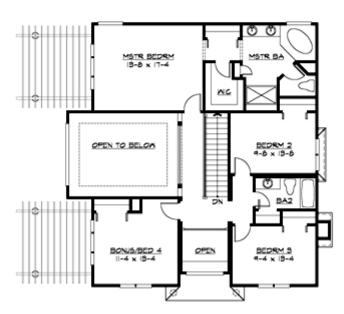

#### **UPPER FLOOR**

#### **Area Summary**

Total Area: 2660 Sq. Ft.

Main Floor: 1478 Sq. Ft.

Upper Floor: 1182 Sq. Ft.

Garage Floor: 600 Sq. Ft.