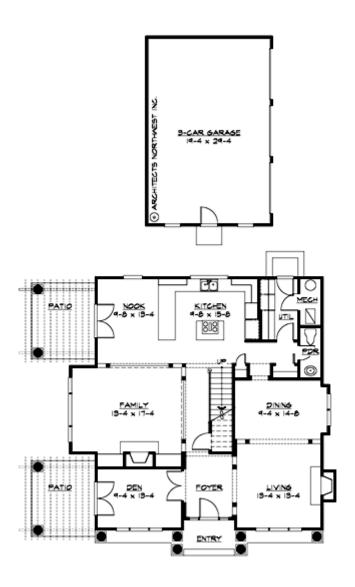

#### **MAIN FLOOR**

#### **Area Summary**

Total Area: 2660 Sq. Ft.

Main Floor: 1478 Sq. Ft.

Upper Floor: 1182 Sq. Ft.

Garage Floor: 600 Sq. Ft.