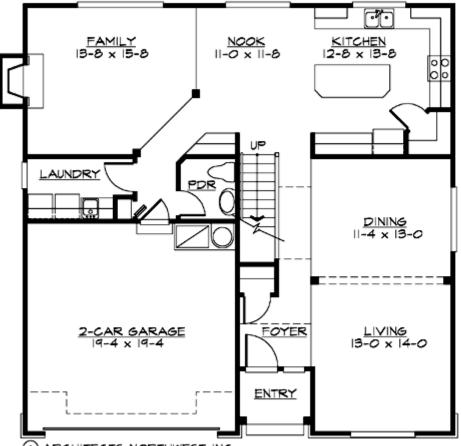

#### MAIN FLOOR

C ARCHITECTS NORTHWEST INC.

# Total Area: 2590 Sq. Ft. Main Floor: 1171 Sq. Ft. Upper Floor: 1419 Sq. Ft. Garage Floor: 387 Sq. Ft.