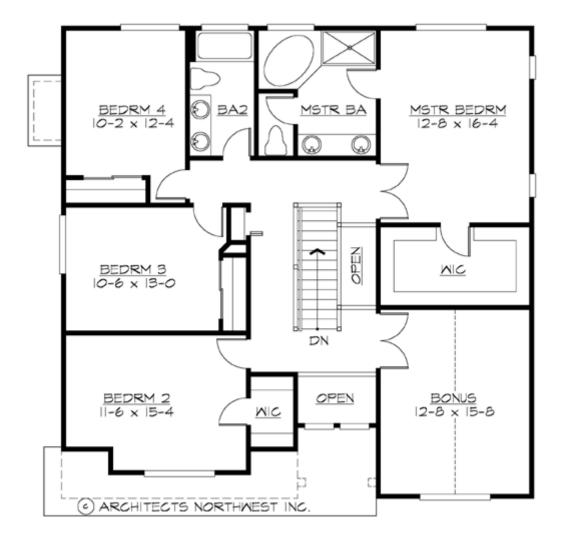

#### **UPPER FLOOR**

# Total Area: 2590 Sq. Ft. Main Floor: 1171 Sq. Ft. Upper Floor: 1419 Sq. Ft. Garage Floor: 387 Sq. Ft.