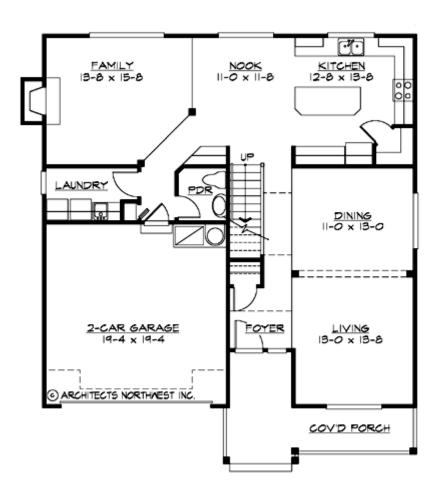

#### **MAIN FLOOR**

### **Area Summary**

Total Area: 2590 Sq. Ft. Main Floor: 1171 Sq. Ft. Upper Floor: 1419 Sq. Ft. Garage Floor: 387 Sq. Ft.