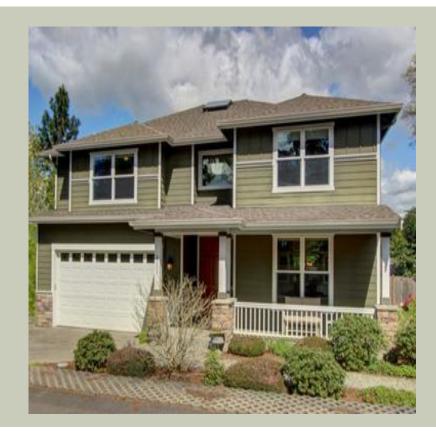

Total Area: **2590 Sq. Ft.** Garage Area: **387 Sq. Ft.** 

Garage Size: 2
Stories: 2
Bedrooms: 4
Full Baths: 2
Half Baths: 1
Width: 40`-0"
Depth: 46`-0"

Height: 27`-6"

Foundation: Crawl Space



#### **MAIN FLOOR**



#### **UPPER FLOOR**



#### **PLAN DETAILS**

### **Area Summary**

Total Area: 2590 Sq. Ft. Main Floor: 1171 Sq. Ft. Upper Floor: 1419 Sq. Ft. Garage Floor: 387 Sq. Ft.

#### **General Information**

Stories: Width: 40`-0" 46`-0" Depth: 27`-6"

#### **Architectural Style**

Craftsman Farmhouse Northwest

Height:

### **Number of Rooms**

Bedrooms: 4 Full Baths: 2 Half Baths: 1

# **Garage**

Garage Size: 2 **Front** Garage Door Location:

## **Roof Pitches**

Primary: 6:12

### **Wall Heights**

Main: 9-0" Upper: 8-0"

# **Foundation Type**

Crawl Space

### **Roof Framing**

**Trusses** 

#### Floor Load

Live (lbs): **40 PSF** Dead (lbs): **10 PSF** 

#### **Roof Load**

Live (lbs): **25 PSF** Dead (lbs): **15 PSF** Wind: **85 MPH** 

## **Design Features**

-