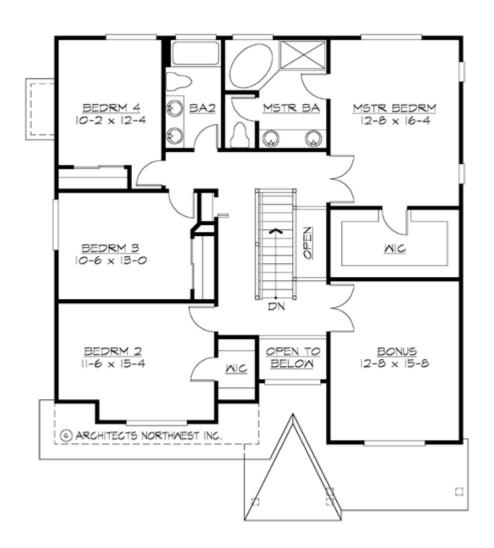

#### **UPPER FLOOR**

### **Area Summary**

Total Area: 2590 Sq. Ft. Main Floor: 1171 Sq. Ft. Upper Floor: 1419 Sq. Ft. Garage Floor: 387 Sq. Ft.

### **Number of Rooms**

Bedrooms: 4 Full Baths: 2 Half Baths: 1