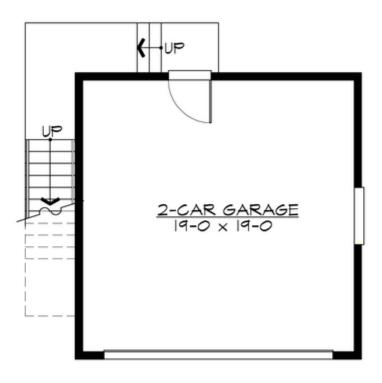

Total Area: **400 Sq. Ft.**Garage Area: **400 Sq. Ft.** 

Garage Size: 2
Stories: 2
Bedrooms: 1
Full Baths: 1
Half Baths:
Width: 20`-0"
Depth: 20`-0"
Height: 22`-6"
Foundation: Slab



#### **MAIN FLOOR**



#### **UPPER FLOOR**



#### **PLAN DETAILS**

#### **Area Summary**

Total Area: 400 Sq. Ft.
Main Floor: 400 Sq. Ft.
Garage Floor: 400 Sq. Ft.

### **General Information**

Stories: 2
Width: 20`-0"
Depth: 20`-0"
Height: 22`-6"

### **Architectural Style**

Craftsman Northwest Shingle

### **Number of Rooms**

Bedrooms: 1
Full Baths: 1

## **Garage**

Garage Size: 2
Garage Door Location: Front

### **Roof Pitches**

Primary: **6:12** 

### **Wall Heights**

Main: **8-0**" Upper: **8-0**"

# **Foundation Type**

Slab On Grade

### **Roof Framing**

Trusses

#### **Floor Load**

Live (lbs): **40 PSF**Dead (lbs): **10 PSF** 

### **Roof Load**

Live (lbs): 25 PSF
Dead (lbs): 15 PSF
Wind: 85 MPH

# **Design Features**

- Great Room
- Craftsman House Plans
- Northwest Floor Plans
- Shingle Ho