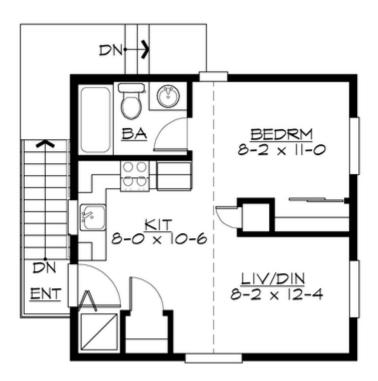

Total Area: **400 Sq. Ft.**Garage Area: **400 Sq. Ft.** 

Garage Size: 2
Stories: 2
Bedrooms: 1
Full Baths: 1
Half Baths:
Width: 20`-0"
Depth: 20`-0"
Height: 22`-6"
Foundation: Slab



#### **MAIN FLOOR**



#### **UPPER FLOOR**



#### **PLAN DETAILS**

#### **Area Summary**

Total Area: 400 Sq. Ft.
Main Floor: 400 Sq. Ft.
Garage Floor: 400 Sq. Ft.

### **General Information**

Stories: 2
Width: 20`-0"
Depth: 20`-0"
Height: 22`-6"

### **Architectural Style**

Craftsman Northwest Shingle

### **Number of Rooms**

Bedrooms: 1
Full Baths: 1

## **Garage**

Garage Size: 2
Garage Door Location: Front

### **Roof Pitches**

Primary: **6:12** 

### **Wall Heights**

Main: **8-0**" Upper: **8-0**"

# **Foundation Type**

Slab On Grade

### **Roof Framing**

Trusses

#### **Floor Load**

Live (lbs): **40 PSF**Dead (lbs): **10 PSF** 

### **Roof Load**

Live (lbs): 25 PSF
Dead (lbs): 15 PSF
Wind: 85 MPH

# **Design Features**

- Great Room
- Craftsman House Plans
- Northwest Floor Plans
- Shingle House Plans
- Small House