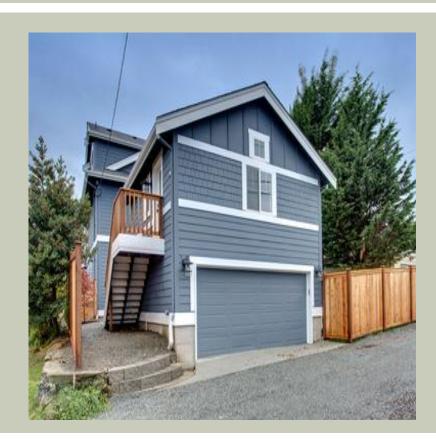

Total Area: **400 Sq. Ft.**Garage Area: **400 Sq. Ft.** 

Garage Size: 2
Stories: 2
Bedrooms: 1
Full Baths: 1
Half Baths:
Width: 20`-0"
Depth: 20`-0"
Height: 22`-6"
Foundation: Slab



#### **MAIN FLOOR**



#### **UPPER FLOOR**



#### **PLAN DETAILS**

#### **Area Summary**

Total Area: 400 Sq. Ft.
Main Floor: 400 Sq. Ft.
Garage Floor: 400 Sq. Ft.

### **General Information**

Stories: 2
Width: 20`-0"
Depth: 20`-0"
Height: 22`-6"

### **Architectural Style**

Craftsman Northwest Shingle

### **Number of Rooms**

Bedrooms: 1
Full Baths: 1

## **Garage**

Garage Size: 2
Garage Door Location: Front

### **Roof Pitches**

Primary: **6:12** 

### **Wall Heights**

Main: **8-0**" Upper: **8-0**"

# **Foundation Type**

Slab On Grade

### **Roof Framing**

Trusses

#### **Floor Load**

Live (lbs): **40 PSF**Dead (lbs): **10 PSF** 

### **Roof Load**

Live (lbs): 25 PSF
Dead (lbs): 15 PSF
Wind: 85 MPH

# **Design Features**

- Great Room
- Craftsman House Plans
- Northwest F