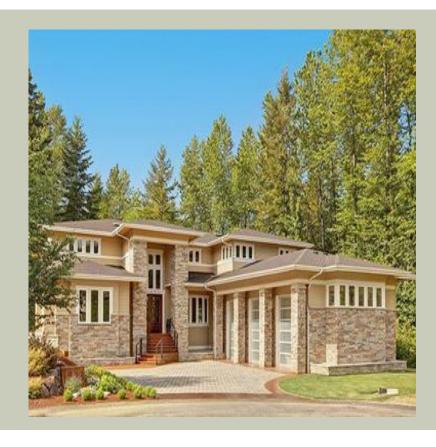

# **GREENLEAF RETREAT - M4749A3S-0**

Total Area: **4749 Sq. Ft.** Garage Area: **893 Sq. Ft.** 

Garage Size: 3
Stories: 2
Bedrooms: 4
Full Baths: 4
Half Baths: 1
Width: 70`-0"
Depth: 92`-6"
Height: 27`-0"