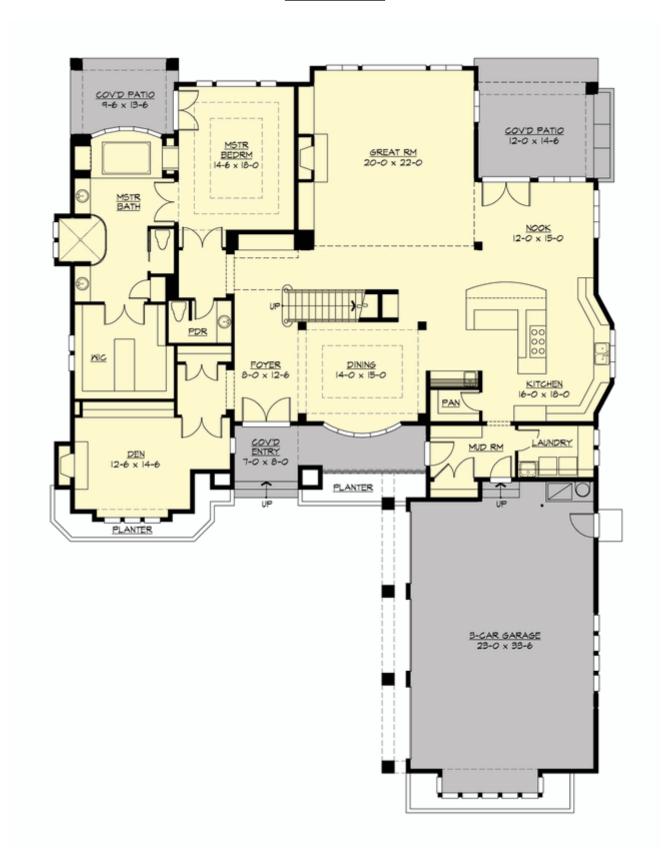

#### **MAIN FLOOR**

### **Area Summary**

Total Area: 4749 Sq. Ft.

Main Floor: 3046 Sq. Ft.

Upper Floor: 1703 Sq. Ft.

Garage Floor: 893 Sq. Ft.