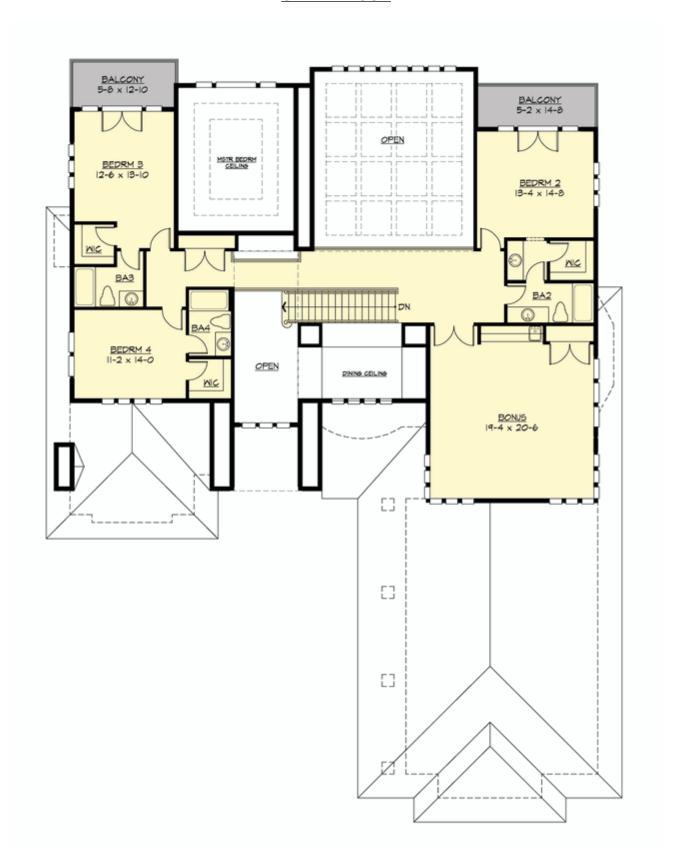

#### **UPPER FLOOR**

### **Area Summary**

Total Area: 4749 Sq. Ft.

Main Floor: 3046 Sq. Ft.

Upper Floor: 1703 Sq. Ft.

Garage Floor: 893 Sq. Ft.