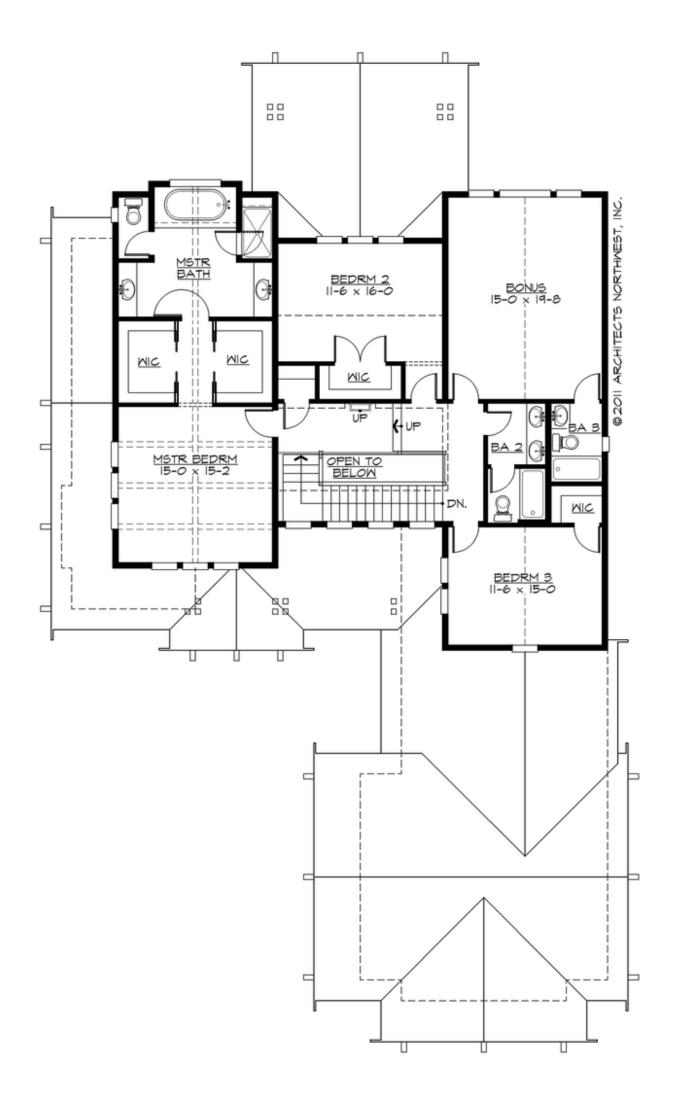

Total Area: **3560 Sq. Ft.** Garage Area: **830 Sq. Ft.** 

Garage Size: 3
Stories: 0
Bedrooms: 3
Full Baths: 3
Half Baths: 1
Width: 52`-0"
Depth: 88`-0"
Height: 32`-0"

Foundation: Crawl Space



## **MAIN FLOOR**



#### **UPPER FLOOR**



## THIRD FLOOR



#### **PLAN DETAILS**

#### **Area Summary**

Total Area: 3560 Sq. Ft.

Main Floor: 1810 Sq. Ft.

Upper Floor: 1620 Sq. Ft.

3rd Floor: 130 Sq. Ft.

Garage Floor: 830 Sq. Ft.

#### **General Information**

Stories: **0** 

Width: 52`-0"
Depth: 88`-0"
Height: 32`-0"

## **Architectural Style**

Bungalow Craftsman Shingle

#### **Number of Rooms**

Bedrooms: 3
Full Baths: 3
Half Baths: 1

#### **Garage**

Garage Size: 3
Garage Door Location: Side

## **Roof Pitches**

Primary: **4:12** 

#### **Wall Heights**

Main: **10-0**"
Upper: **9-0**"
Third: **7-0**"

## **Foundation Type**

Crawl Space

#### **Roof Framing**

Combination

#### **Floor Load**

Live (lbs): **40 PSF**Dead (lbs): **10 PSF** 

#### **Roof Load**

Live (lbs): 25 PSF
Dead (lbs): 15 PSF
Wind: 85 MPH

####