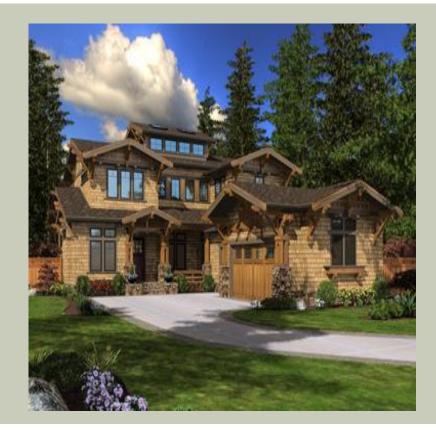

Total Area: **3560 Sq. Ft.** Garage Area: **830 Sq. Ft.** 

Garage Size: 3
Stories: 0
Bedrooms: 3
Full Baths: 3
Half Baths: 1
Width: 52`-0"
Depth: 88`-0"
Height: 32`-0"

Foundation: Crawl Space



## **MAIN FLOOR**



#### **UPPER FLOOR**



## THIRD FLOOR



#### **PLAN DETAILS**

#### **Area Summary**

Total Area: 3560 Sq. Ft.

Main Floor: 1810 Sq. Ft.

Upper Floor: 1620 Sq. Ft.

3rd Floor: 130 Sq. Ft.

Garage Floor: 830 Sq. Ft.

#### **General Information**

Stories: **0** 

Width: 52`-0"
Depth: 88`-0"
Height: 32`-0"

## **Architectural Style**

Bungalow Craftsman Shingle

#### **Number of Rooms**

Bedrooms: 3
Full Baths: 3
Half Baths: 1

#### **Garage**

Garage Size: 3
Garage Door Location: Side

## **Roof Pitches**

Primary: **4:12** 

#### **Wall Heights**

Main: **10-0**"
Upper: **9-0**"
Third: **7-0**"

## **Foundation Type**

Crawl Space

#### **Roof Framing**

Combination

#### **Floor Load**

Live (lbs): **40 PSF**Dead (lbs): **10 PSF** 

#### **Roof Load**

Live (lbs):