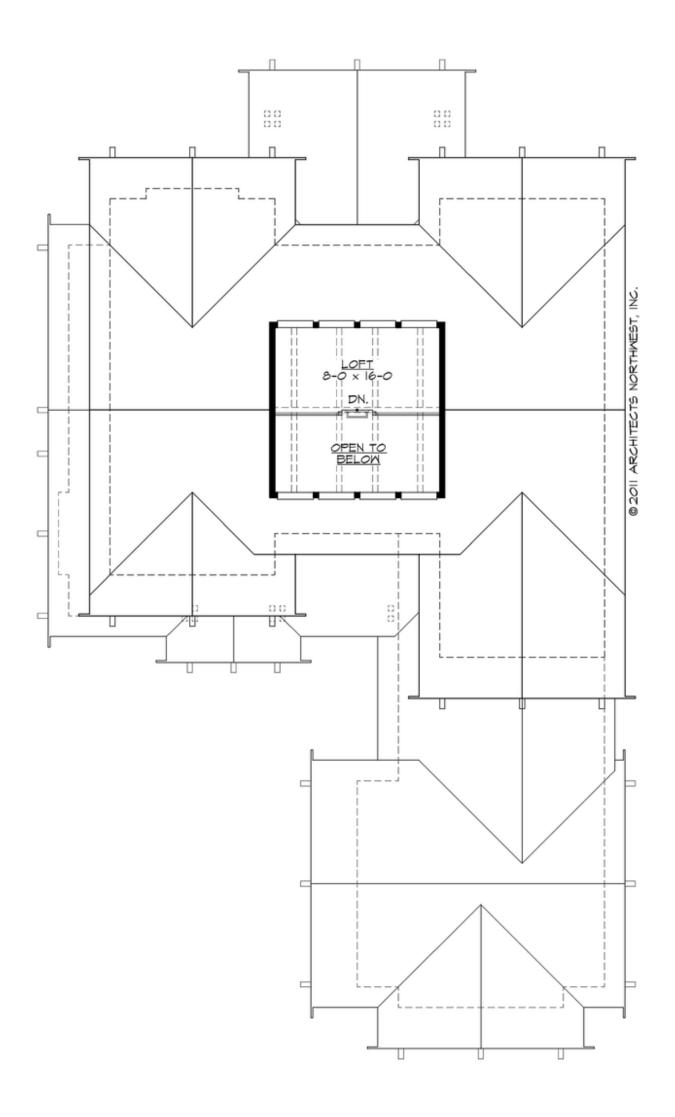

Total Area: **3560 Sq. Ft.** Garage Area: **830 Sq. Ft.** 

Garage Size: 3
Stories: 0
Bedrooms: 3
Full Baths: 3
Half Baths: 1
Width: 52`-0"
Depth: 88`-0"
Height: 32`-0"

Foundation: Crawl Space



## **MAIN FLOOR**



#### **UPPER FLOOR**



## THIRD FLOOR



#### **PLAN DETAILS**

#### **Area Summary**

Total Area: 3560 Sq. Ft.

Main Floor: 1810 Sq. Ft.

Upper Floor: 1620 Sq. Ft.

3rd Floor: 130 Sq. Ft.

Garage Floor: 830 Sq. Ft.

#### **General Information**

Stories: **0** 

Width: 52`-0"
Depth: 88`-0"
Height: 32`-0"

## **Architectural Style**

Bungalow Craftsman Shingle

#### **Number of Rooms**

Bedrooms: 3
Full Baths: 3
Half Baths: 1

#### **Garage**

Garage Size: 3
Garage Door Location: Side

## **Roof Pitches**

Primary: **4:12** 

#### **Wall Heights**

Main: **10-0**"
Upper: **9-0**"
Third: **7-0**"

## **Foundation Type**

Crawl Space

#### **Roof Framing**

Combination

#### **Floor Load**

Live (lbs): **40 PSF**Dead (lbs): **10 PSF** 

#### **Roof Load**

Live (lbs): 25 PSF
Dead (lbs): 15 PSF
Wind: 85 MPH

#### **Design Features