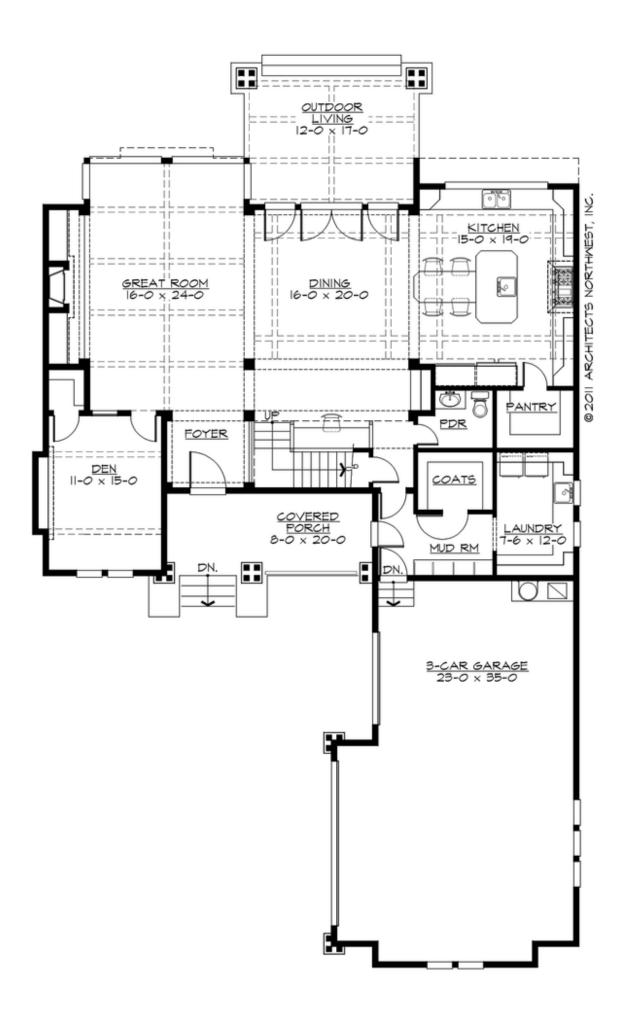

Total Area: **3560 Sq. Ft.** Garage Area: **830 Sq. Ft.** 

Garage Size: 3
Stories: 0
Bedrooms: 3
Full Baths: 3
Half Baths: 1
Width: 52`-0"
Depth: 88`-0"
Height: 32`-0"

Foundation: Crawl Space



## **MAIN FLOOR**



#### **UPPER FLOOR**



## THIRD FLOOR



#### **PLAN DETAILS**

#### **Area Summary**

Total Area: 3560 Sq. Ft.

Main Floor: 1810 Sq. Ft.

Upper Floor: 1620 Sq. Ft.

3rd Floor: 130 Sq. Ft.

Garage Floor: 830 Sq. Ft.

#### **General Information**

Stories: **0** 

Width: 52`-0"
Depth: 88`-0"
Height: 32`-0"

## **Architectural Style**

Bungalow Craftsman Shingle

#### **Number of Rooms**

Bedrooms: 3
Full Baths: 3
Half Baths: 1

#### **Garage**

Garage Size: 3
Garage Door Location: Side

## **Roof Pitches**

Primary: **4:12** 

#### **Wall Heights**

Main: **10-0**"
Upper: **9-0**"
Third: **7-0**"

## **Foundation Type**

Crawl Space

#### **Roof Framing**

Combination

#### **Floor Load**

Live (lbs): **40 PSF**Dead (lbs): **10 PSF** 

#### **Roof Load**

Live (lbs): 25 PSF
Dead (lbs): 1