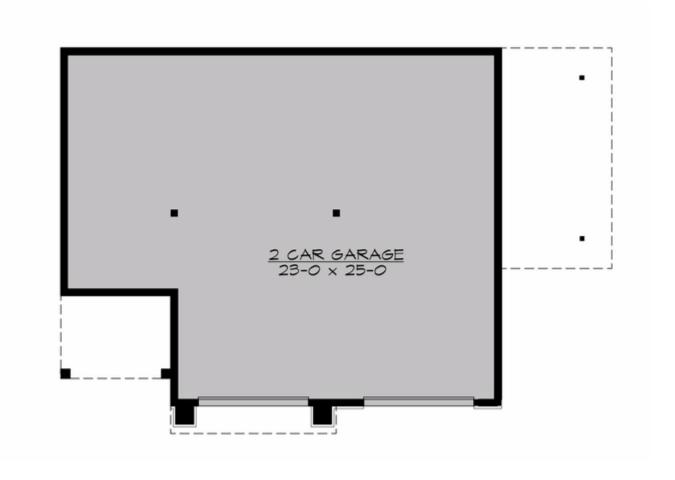

#### **LOWER FLOOR**

#### **Area Summary**

Total Area: 1570 Sq. Ft.

Main Floor: 794 Sq. Ft.

Upper Floor: 776 Sq. Ft.

Garage Floor: 768 Sq. Ft.

# **Garage**

Garage Size: 2

Garage Door Location: Front
Garage Type: Under