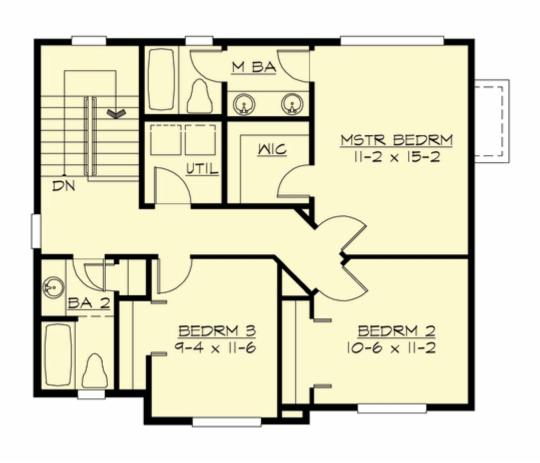

#### **UPPER FLOOR**

#### **Area Summary**

Total Area: 1570 Sq. Ft.

Main Floor: 794 Sq. Ft.

Upper Floor: 776 Sq. Ft.

Garage Floor: 768 Sq. Ft.

#### **Number of Rooms**

Bedrooms: 3
Full Baths: 2
Half Baths: 1