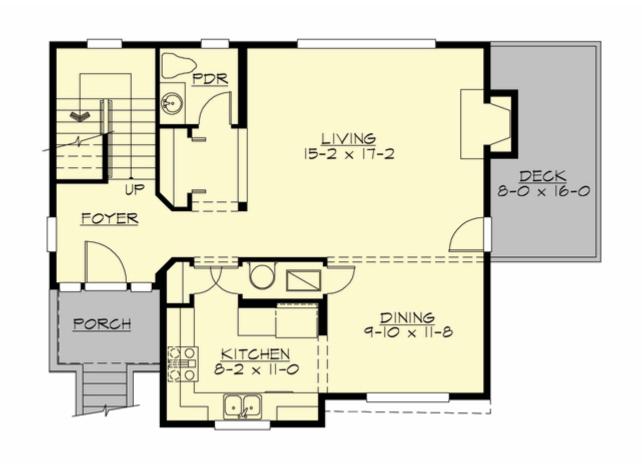

#### **MAIN FLOOR**

#### **Area Summary**

Total Area: 1570 Sq. Ft.

Main Floor: 794 Sq. Ft.

Upper Floor: 776 Sq. Ft.

Garage Floor: 768 Sq. Ft.