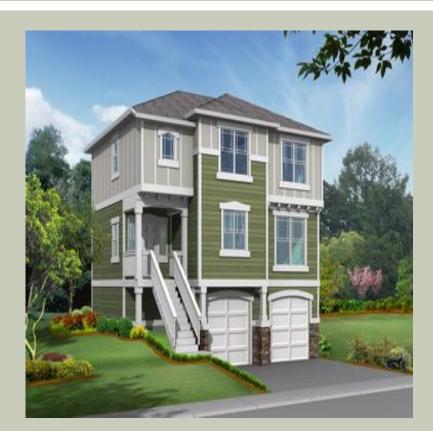

## **GRAYSON - M1570A2FU-0**

Total Area: **1570 Sq. Ft.** Garage Area: **768 Sq. Ft.** 

Garage Size: 2
Stories: 3
Bedrooms: 3
Full Baths: 2
Half Baths: 1
Width: 32`-0"
Depth: 28`-0"
Height: 24`-6"
Foundation: Slab

## **Architectural Style**

Craftsman Northwest Traditional