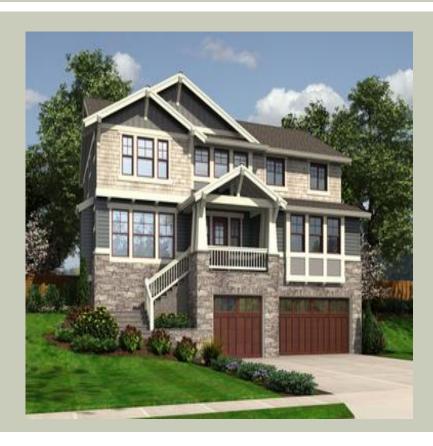

## **Architectural Style**

Craftsman Lodge Shingle

### **Design Features**

- Bonus Space @ & Lower Floor
- Den/Office
- Front Porch
- Great Room
- Laundry Room @ Main Floor
- Master Bedroom @ Upper Floor Front
- Craftsman House Plans
- Lodge House Plans
- Shingle House Plans