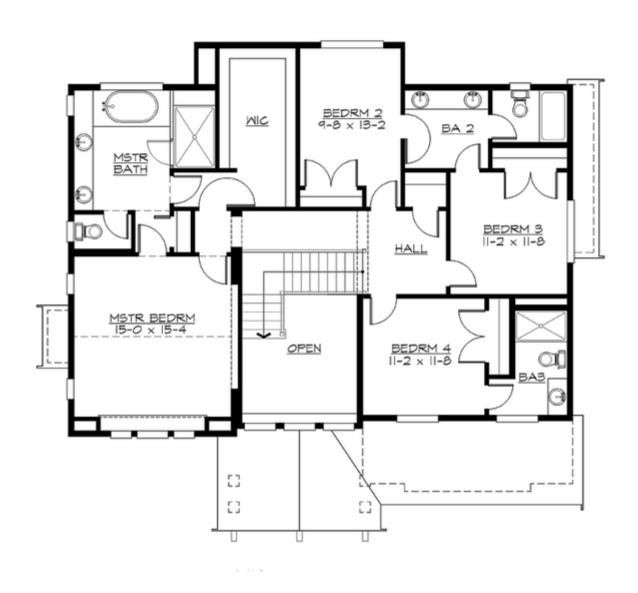

#### **UPPER FLOOR**

#### **Area Summary**

Total Area: 3480 Sq. Ft.

Main Floor: 1760 Sq. Ft.

Upper Floor: 1415 Sq. Ft.

Lower Floor: 305 Sq. Ft.

Garage Floor: 700 Sq. Ft.

### **Number of Rooms**

Bedrooms: 4
Full Baths: 4

### **Design Features**

- Bonus Space @ & Lower Floor
- Den/Office
- Front Porch
- Great Room
- Laundry Room @ Main Floor
- Master Bedroom @ Upper Floor Front
- Craftsman House Plans
- Lodge House Plans
- Shingle House Plans