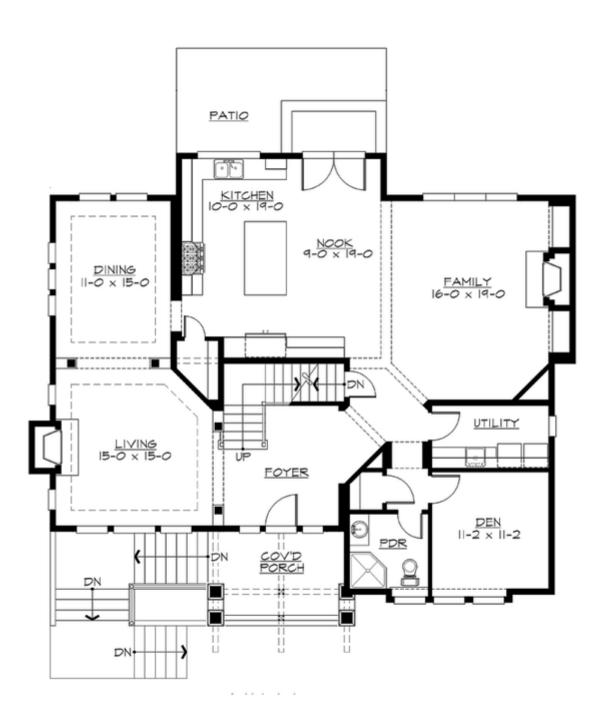

#### **MAIN FLOOR**

#### **Area Summary**

Total Area: 3480 Sq. Ft.

Main Floor: 1760 Sq. Ft.

Upper Floor: 1415 Sq. Ft.

Lower Floor: 305 Sq. Ft.

Garage Floor: 700 Sq. Ft.

### **Design Features**

- Bonus Space @ & Lower Floor
- Den/Office
- Front Porch
- Great Room
- Laundry Room @ Main Floor
- Master Bedroom @ Upper Floor Front
- Craftsman House Plans
- Lodge House Plans
- Shingle House Plans