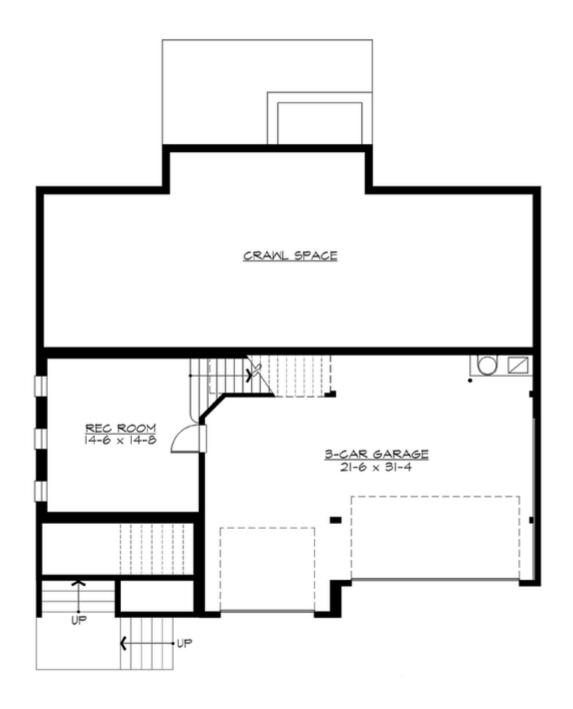

#### **LOWER FLOOR**

#### **Area Summary**

Total Area: 3480 Sq. Ft.

Main Floor: 1760 Sq. Ft.

Upper Floor: 1415 Sq. Ft.

Lower Floor: 305 Sq. Ft.

Garage Floor: 700 Sq. Ft.

## <u>Garage</u>

Garage Size: 3
Garage Door Location: Front
Garage Type: Under

# **Foundation Type**

Crawl Space

### **Design Features**

- Bonus Space @ & Lower Floor
- Den/Office
- Front Porch
- Great Room
- Laundry Room @ Main Floor
- Master Bedroom @ Upper Floor Front
- Craftsman House Plans
- Lodge House Plans
- Shingle House Plans