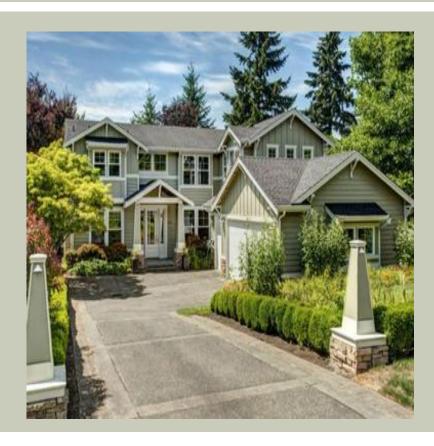

## **Area Summary**

Total Area: 3438 Sq. Ft.

Main Floor: 1854 Sq. Ft.

Upper Floor: 1584 Sq. Ft.

Garage Floor: 675 Sq. Ft.

#### **Architectural Style**

Craftsman Lodge Northwest