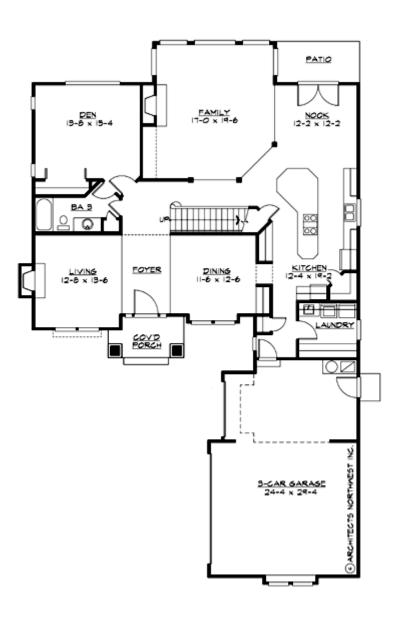

#### **MAIN FLOOR**

## **Area Summary**

Total Area: 3438 Sq. Ft.

Main Floor: 1854 Sq. Ft.

Upper Floor: 1584 Sq. Ft.

Garage Floor: 675 Sq. Ft.