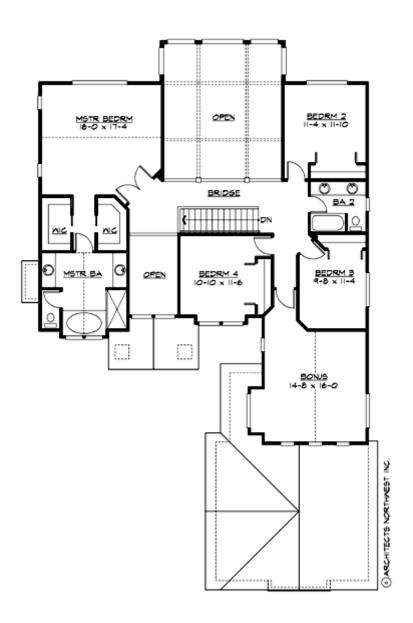

#### **UPPER FLOOR**

## **Area Summary**

Total Area: 3438 Sq. Ft.

Main Floor: 1854 Sq. Ft.

Upper Floor: 1584 Sq. Ft.

Garage Floor: 675 Sq. Ft.