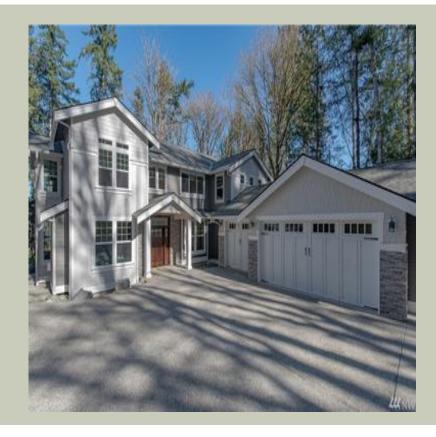

Total Area: **3450 Sq. Ft.** Garage Area: **815 Sq. Ft.** 

Garage Size: 3
Stories: 2
Bedrooms: 4
Full Baths: 3
Half Baths:
Width: 52`-0"
Depth: 82`-0"
Height: 27`-6"

Foundation: Crawl Space



#### **MAIN FLOOR**



#### **UPPER FLOOR**



#### **PLAN DETAILS**

### **Area Summary**

Total Area: 3450 Sq. Ft.

Main Floor: 1900 Sq. Ft.

Upper Floor: 1550 Sq. Ft.

Garage Floor: 815 Sq. Ft.

#### **General Information**

Stories: 2
Width: 52

Width: 52`-0"
Depth: 82`-0"
Height: 27`-6"

# **Architectural Style**

Craftsman Lodge

Northwest

# **Number of Rooms**

Bedrooms: 4
Full Baths: 3

# **Garage**

Garage Size: 3

Garage Door Location: Side

# **Roof Pitches**

Primary: **6:12** 

## **Wall Heights**

Main: **9-0**" Upper: **8-0**"

# **Foundation Type**

Crawl Space

## **Roof Framing**

Trusses

### **Floor Load**

Live (lbs): **40 PSF**Dead (lbs): **10 PSF** 

#### **Roof Load**

Live (lbs): 25 PSF
Dead (lbs): 15 PSF
Wind: 85 MPH

# **Design Features**

- Bonus Space @ & Up