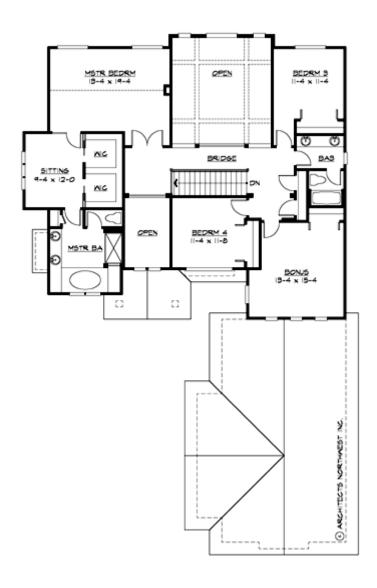

#### **UPPER FLOOR**

### **Area Summary**

Total Area: 3450 Sq. Ft.

Main Floor: 1900 Sq. Ft.

Upper Floor: 1550 Sq. Ft.

Garage Floor: 815 Sq. Ft.

# **Design Features**

- Bonus Space @ & Upper Floor
- Den/Office
- Great Room
- Laundry Room @ Main Floor
- Master Bedroom @ Upper Floor Rear
- Craftsman House Plans
- Lodge House Plans
- Northwest Floor Plans
- Narrow Lot House Plans