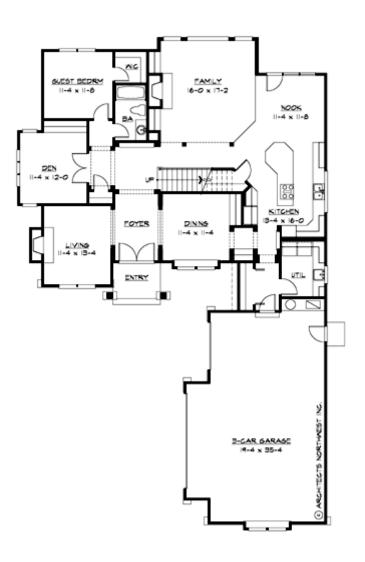

#### **MAIN FLOOR**

### **Area Summary**

Total Area: 3450 Sq. Ft.

Main Floor: 1900 Sq. Ft.

Upper Floor: 1550 Sq. Ft.

Garage Floor: 815 Sq. Ft.

# **Design Features**

- Bonus Space @ & Upper Floor
- Den/Office
- Great Room
- Laundry Room @ Main Floor
- Master Bedroom @ Upper Floor Rear
- Craftsman House Plans
- Lodge House Plans
- Northwest Floor Plans
- Narrow Lot House Plans