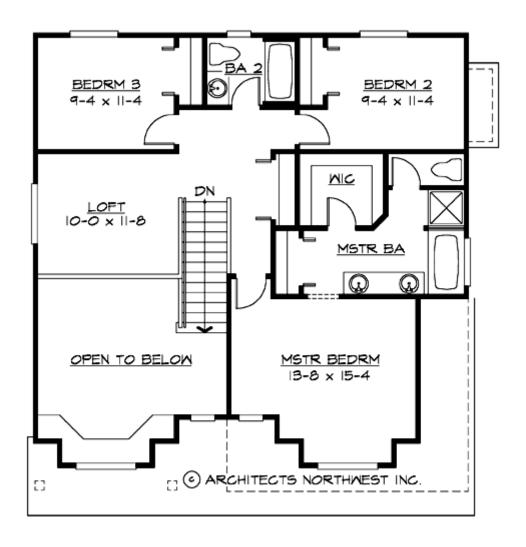

#### **UPPER FLOOR**

### **Area Summary**

Total Area: 1784 Sq. Ft.

Main Floor: 848 Sq. Ft.

Upper Floor: 936 Sq. Ft.

Garage Floor: 436 Sq. Ft.