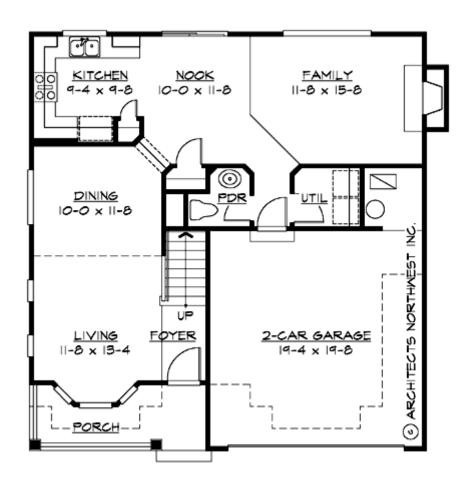

#### **MAIN FLOOR**

### **Area Summary**

Total Area: 1784 Sq. Ft.

Main Floor: 848 Sq. Ft.

Upper Floor: 936 Sq. Ft.

Garage Floor: 436 Sq. Ft.