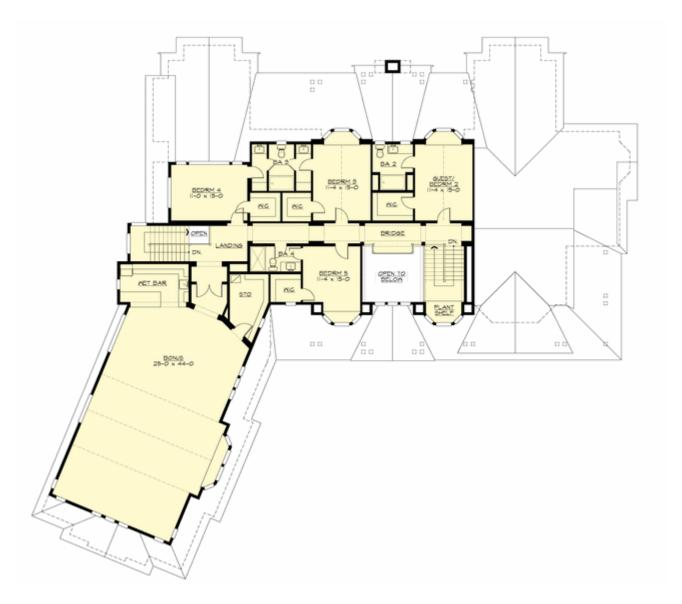

#### **UPPER FLOOR**

#### **Area Summary**

Total Area: 6615 Sq. Ft.

Main Floor: 3730 Sq. Ft.

Upper Floor: 2885 Sq. Ft.

Garage Floor: 1380 Sq. Ft.

## **Number of Rooms**

Bedrooms: 5
Full Baths: 4
Half Baths: 2

## **Design Features**

- Bonus Space @ Main & Upper Floor
- Den/Office
- Front and Rear Porch
- Great Room
- Laundry Room @ Main Floor
- Master Bedroom @ Main Floor Rear
- Craftsman House Plans
- Northwest Floor Plans
- Shingle House Plans
- View Lot (Rear) Plans
- Wide Lot House Plans