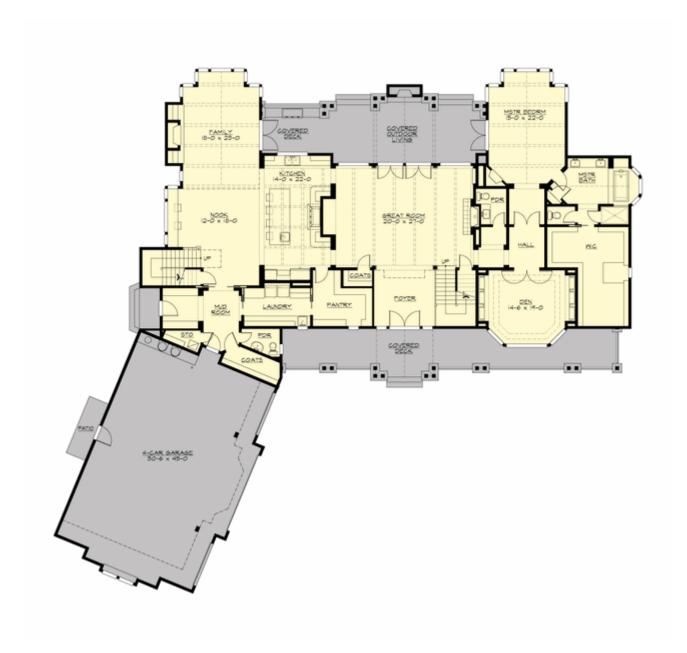

#### **MAIN FLOOR**

#### **Area Summary**

Total Area: 6615 Sq. Ft.

Main Floor: 3730 Sq. Ft.

Upper Floor: 2885 Sq. Ft.

Garage Floor: 1380 Sq. Ft.

## **Design Features**

- Bonus Space @ Main & Upper Floor
- Den/Office
- Front and Rear Porch
- Great Room
- Laundry Room @ Main Floor
- Master Bedroom @ Main Floor Rear
- Craftsman House Plans
- Northwest Floor Plans
- Shingle House Plans
- View Lot (Rear) Plans
- Wide Lot House Plans