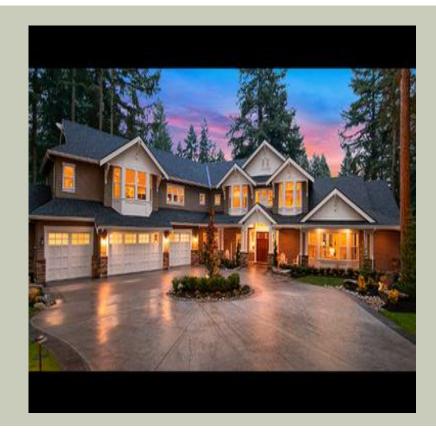

Total Area: **6615 Sq. Ft.** Garage Area: **1380 Sq. Ft.** 

Garage Size: 4
Stories: 2
Bedrooms: 5
Full Baths: 4
Half Baths: 2
Width: 113`-6"
Depth: 104`-0"
Height: 32`-6"

Foundation: Crawl Space

# **Architectural Style**

Craftsman Northwest Shingle