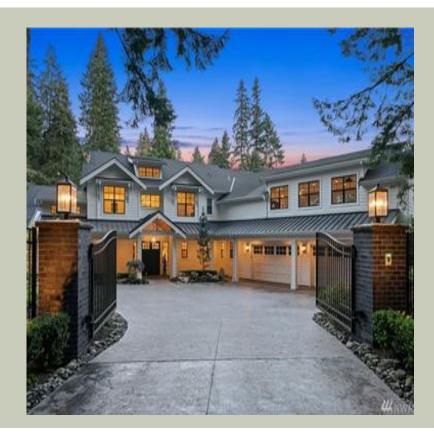

Total Area: **6854 Sq. Ft.** Garage Area: **1167 Sq. Ft.** Garage Size: **4** Stories: **2** Bedrooms : **5** Full Baths : **4** Half Baths : **2** Width : **112`-10**" Depth : **102`-4**" Height : **31`-1**" Foundation : **Crawl Space** 





#### MAIN FLOOR



#### **UPPER FLOOR**

#### PLAN DETAILS

#### **Area Summary**

| Total Area:   | 6854 Sq. Ft. |
|---------------|--------------|
| Main Floor:   | 3862 Sq. Ft. |
| Upper Floor:  | 2992 Sq. Ft. |
| Garage Floor: | 1167 Sq. Ft. |

## **General Information**

 Stories:
 2

 Width:
 112`-10"

 Depth:
 102`-4"

 Height:
 31`-1"

# **Architectural Style**

Craftsman Northwest Traditional

## **Number of Rooms**

Bedrooms:5Full Baths:4Half Baths:2

### <u>Garage</u>

| Garage Size:          | 4      |
|-----------------------|--------|
| Garage Door Location: | Front  |
| Garage Type:          | Angled |

## **Roof Pitches**

| Primary:   | 7:12 |
|------------|------|
| Secondary: | 3:12 |

#### **Wall Heights**

| Main:  | 10-0" |
|--------|-------|
| Upper: | 9-0"  |

#