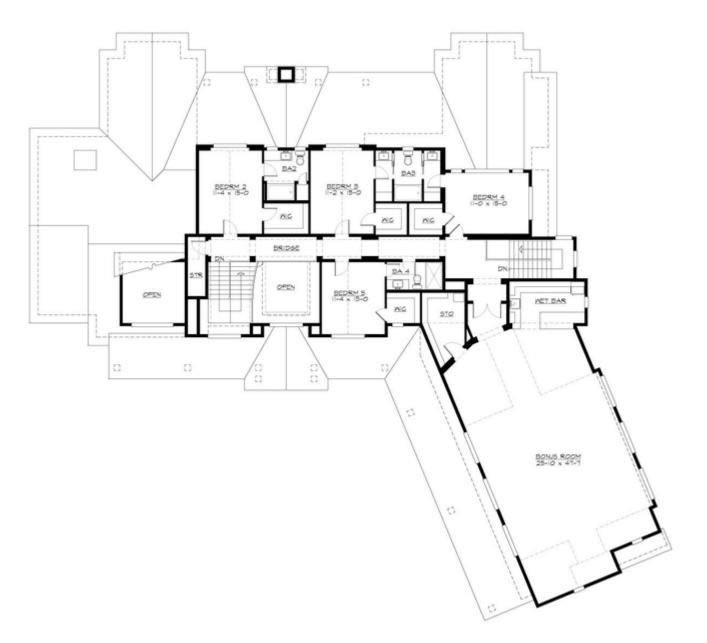

#### **UPPER FLOOR**

#### **Area Summary**

| Total Area:   | 6854 Sq. Ft. |
|---------------|--------------|
| Main Floor:   | 3862 Sq. Ft. |
| Upper Floor:  | 2992 Sq. Ft. |
| Garage Floor: | 1167 Sq. Ft. |

#### **Design Features**

- Bonus Space @ & Upper Floor
- Den/Office
- Front and Rear Porch
- Great Room
- Laundry Room @ Main Floor
- Master Bedroom @ Main Floor Rear
- Craftsman House Plans
- Northwest Floor Plans
- Traditional House Plans
- View Lot (Rear) Plans
- Wide Lot House Plans