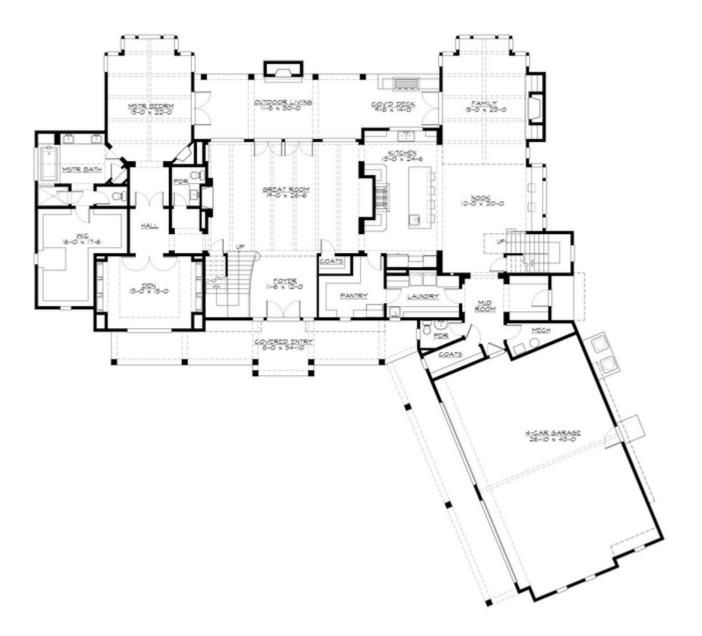

#### MAIN FLOOR

#### **Area Summary**

| Total Area:   | 6854 Sq. Ft. |
|---------------|--------------|
| Main Floor:   | 3862 Sq. Ft. |
| Upper Floor:  | 2992 Sq. Ft. |
| Garage Floor: | 1167 Sq. Ft. |

#### **Design Features**

- Bonus Space @ & Upper Floor
- Den/Office
- Front and Rear Porch
- Great Room
- Laundry Room @ Main Floor
- Master Bedroom @ Main Floor Rear
- Craftsman House Plans
- Northwest Floor Plans
- Traditional House Plans
- View Lot (Rear) Plans
- Wide Lot House Plans