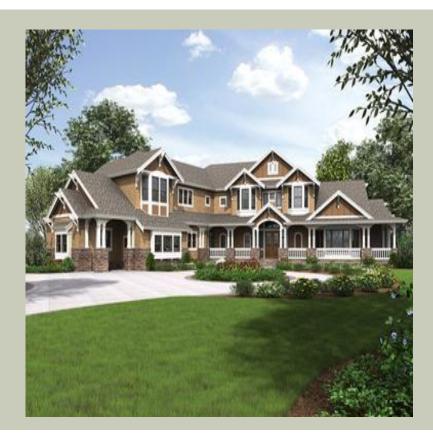

## **Architectural Style**

Craftsman Northwest Shingle

#### **Design Features**

- Bonus Space @ & Upper Floor
- Den/Office
- Front and Rear Porch
- Great Room
- Laundry Room @ Main Floor
- Master Bedroom @ Main Floor Rear
- Craftsman House Plans
- Northwest Floor Plans
- Shingle House Plans
- View Lot (Rear) Plans
- Wide Lot House Plans