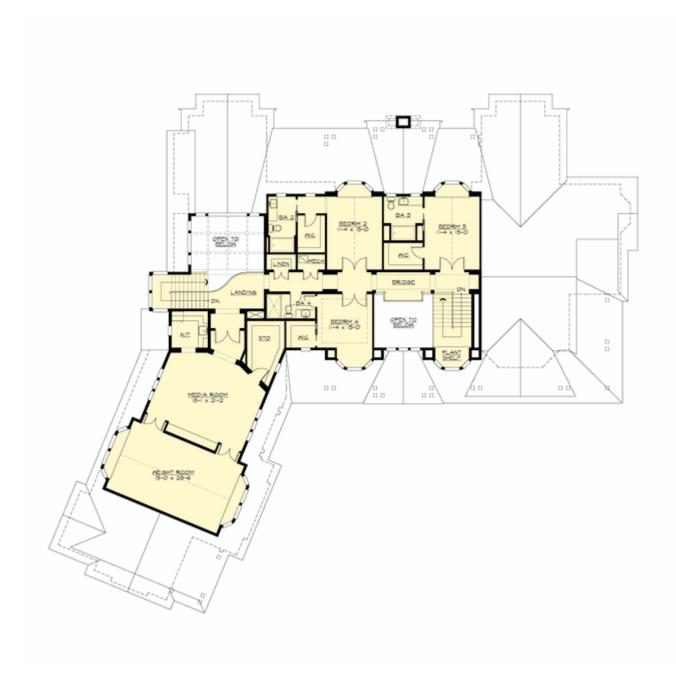

#### **Area Summary**

| Total Area:   | 5880 Sq. Ft. |
|---------------|--------------|
| Main Floor:   | 3605 Sq. Ft. |
| Upper Floor:  | 2275 Sq. Ft. |
| Garage Floor: | 1345 Sq. Ft. |

#### **Design Features**

- Bonus Space @ & Upper Floor
- Den/Office
- Front and Rear Porch
- Great Room
- Laundry Room @ Main Floor
- Master Bedroom @ Main Floor Rear
- Craftsman House Plans
- Northwest Floor Plans
- Shingle House Plans
- View Lot (Rear) Plans
- Wide Lot House Plans