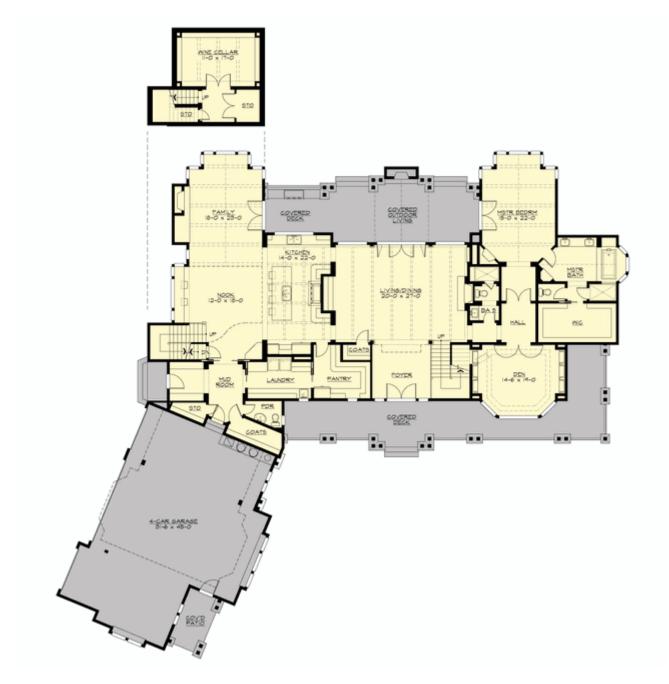

MAIN FLOOR

#### **Area Summary**

| Total Area:   | 5880 Sq. Ft. |
|---------------|--------------|
| Main Floor:   | 3605 Sq. Ft. |
| Upper Floor:  | 2275 Sq. Ft. |
| Garage Floor: | 1345 Sq. Ft. |

#### **Design Features**

- Bonus Space @ & Upper Floor
- Den/Office
- Front and Rear Porch
- Great Room
- Laundry Room @ Main Floor
- Master Bedroom @ Main Floor Rear
- Craftsman House Plans
- Northwest Floor Plans
- Shingle House Plans
- View Lot (Rear) Plans
- Wide Lot House Plans