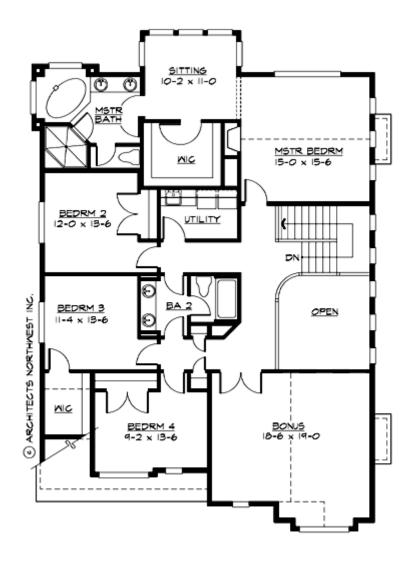

#### **UPPER FLOOR**

# Total Area: 3300 Sq. Ft. Main Floor: 1470 Sq. Ft. Upper Floor: 1830 Sq. Ft. Garage Floor: 600 Sq. Ft.

#### **Design Features**

- Bonus Space @ & Upper Floor
- Den/Office
- Great Room
- Laundry Room @ & Upper Floor
- Master Bedroom @ Upper Floor Rear
- Chateau House Plans
- European House Plans
- Tudor House Plans
- Narrow Lot House Plans
- View Lot (Rear) Plans