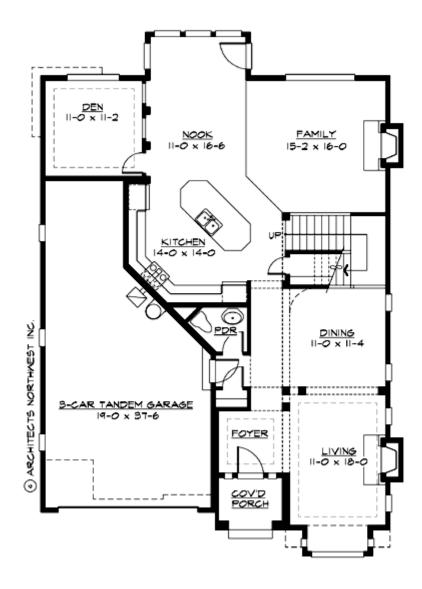

#### MAIN FLOOR

# Total Area: 3300 Sq. Ft. Main Floor: 1470 Sq. Ft. Upper Floor: 1830 Sq. Ft. Garage Floor: 600 Sq. Ft.

#### **Design Features**

- Bonus Space @ & Upper Floor
- Den/Office
- Great Room
- Laundry Room @ & Upper Floor
- Master Bedroom @ Upper Floor Rear
- Chateau House Plans
- European House Plans
- Tudor House Plans
- Narrow Lot House Plans
- View Lot (Rear) Plans