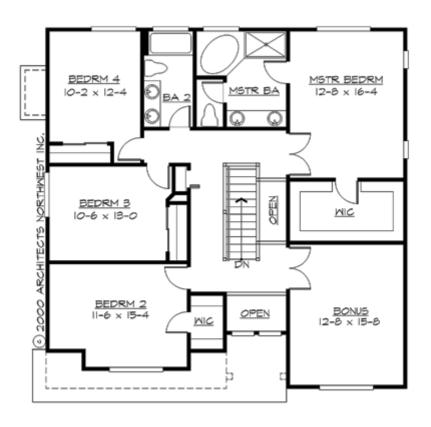

#### **UPPER FLOOR**

#### **Area Summary**

Total Area: 2590 Sq. Ft.

Main Floor: 1171 Sq. Ft.

Upper Floor: 1419 Sq. Ft.

Garage Floor: 387 Sq. Ft.

### **Number of Rooms**

Bedrooms: 4
Full Baths: 2
Half Baths: 1