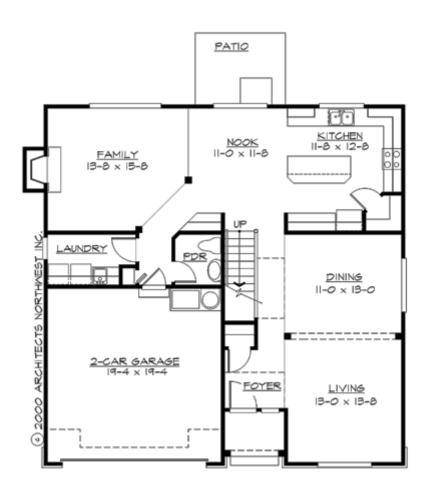

#### **MAIN FLOOR**

#### **Area Summary**

Total Area: 2590 Sq. Ft.

Main Floor: 1171 Sq. Ft.

Upper Floor: 1419 Sq. Ft.

Garage Floor: 387 Sq. Ft.