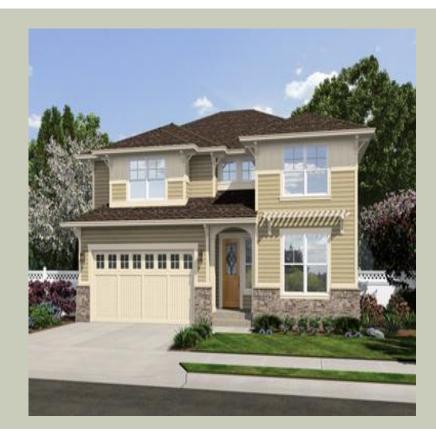

# **GLENWOOD GLEN - M2590B2F-0**

Total Area: **2590 Sq. Ft.** Garage Area: **387 Sq. Ft.** 

Garage Size: 2
Stories: 2
Bedrooms: 4
Full Baths: 2
Half Baths: 1
Width: 40`-0"
Depth: 40`-0"

Height: 27`-6"

Foundation: Crawl Space

# **Architectural Style**

Craftsman Northwest Traditional