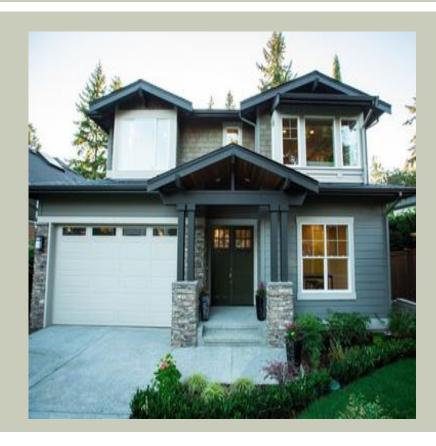

Total Area: **3857 Sq. Ft.** Garage Area: **624 Sq. Ft.** 

Garage Size: 3
Stories: 2
Bedrooms: 4
Full Baths: 4
Half Baths:
Width: 42`-0"
Depth: 72`-6"
Height: 27`-6"

Foundation: Crawl Space



#### **MAIN FLOOR**



#### **UPPER FLOOR**



#### **PLAN DETAILS**

#### **Area Summary**

Total Area: 3857 Sq. Ft.

Main Floor: 1810 Sq. Ft.

Upper Floor: 2047 Sq. Ft.

Garage Floor: 624 Sq. Ft.

#### **General Information**

Stories: 2
Width: 42`-0"
Depth: 72`-6"
Height: 27`-6"

### **Architectural Style**

Craftsman Northwest Shingle

#### **Number of Rooms**

Bedrooms: 4
Full Baths: 4

## **Garage**

Garage Size: 3
Garage Door Location: Front
Garage Type: Tandem

## **Roof Pitches**

Primary: **4:12** 

## **Wall Heights**

Main: **10-0**" Upper: **9-0**"

## **Foundation Type**

Crawl Space

### **Roof Framing**

Trusses

#### **Floor Load**

Live (lbs): **40 PSF**Dead (lbs): **10 PSF** 

#### **Roof Load**

Live (lbs): 25 PSF
Dead (lbs): 15 PSF
Wind: 85 MPH

### **Design Features