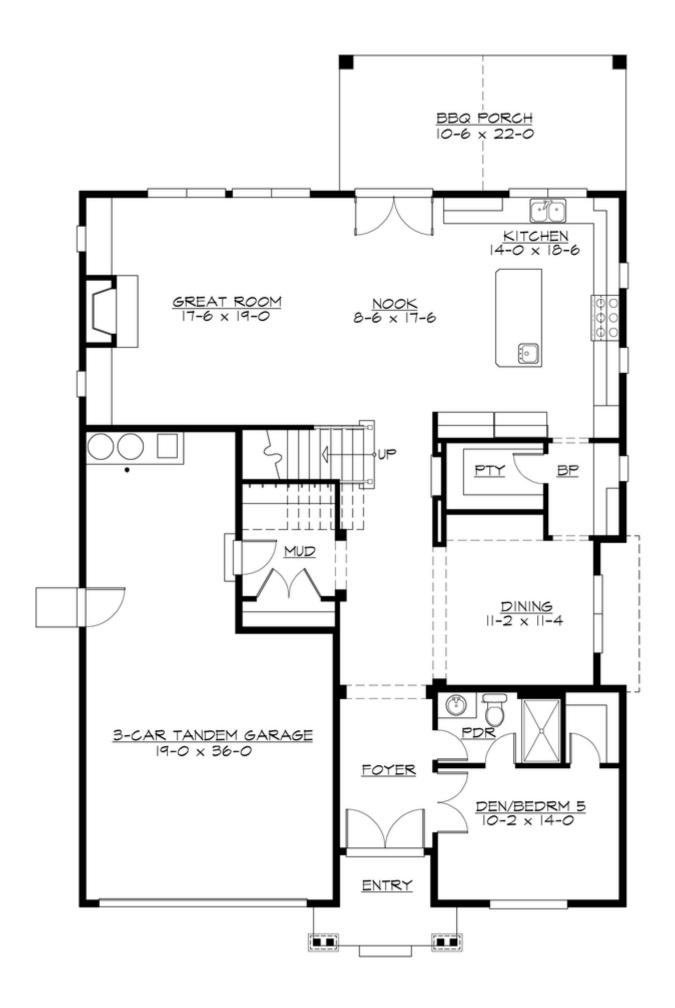

#### **MAIN FLOOR**

#### **Area Summary**

Total Area: 3857 Sq. Ft.

Main Floor: 1810 Sq. Ft.

Upper Floor: 2047 Sq. Ft.

Garage Floor: 624 Sq. Ft.