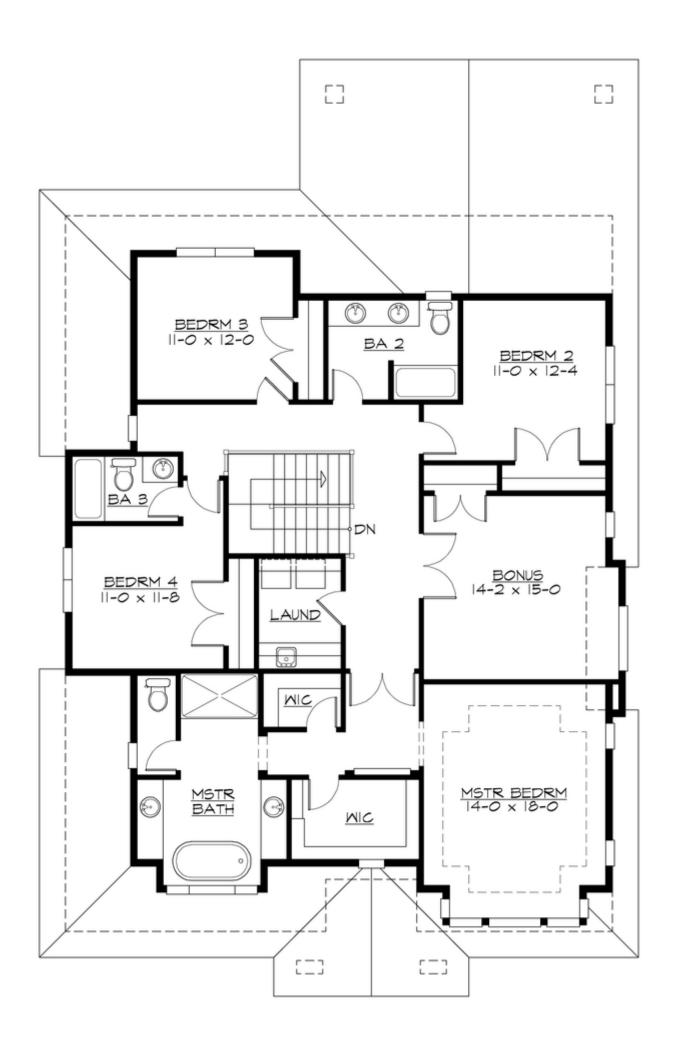

#### **UPPER FLOOR**

#### **Area Summary**

Total Area: 3857 Sq. Ft.

Main Floor: 1810 Sq. Ft.

Upper Floor: 2047 Sq. Ft.

Garage Floor: 624 Sq. Ft.