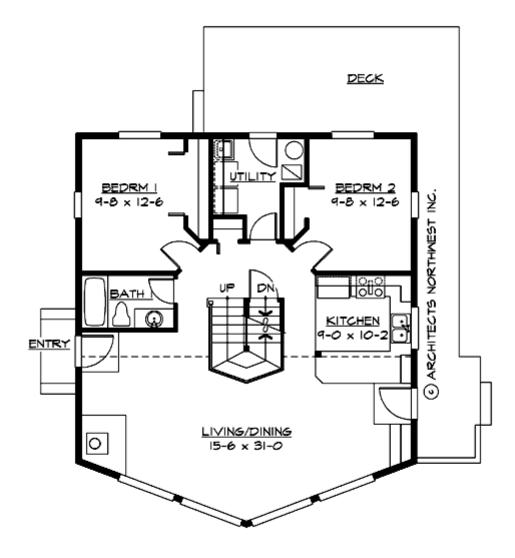

#### MAIN FLOOR

# Total Area: 2538 Sq. Ft. Main Floor: 1088 Sq. Ft. Upper Floor: 362 Sq. Ft. Lower Floor: 1088 Sq. Ft.