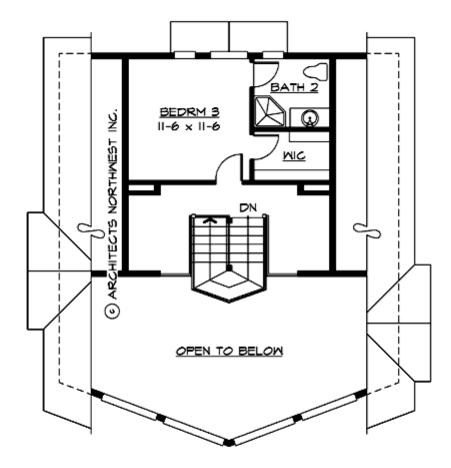

#### **UPPER FLOOR**

**LOWER FLOOR** 

# Total Area: 2538 Sq. Ft. Main Floor: 1088 Sq. Ft. Upper Floor: 362 Sq. Ft. Lower Floor: 1088 Sq. Ft.