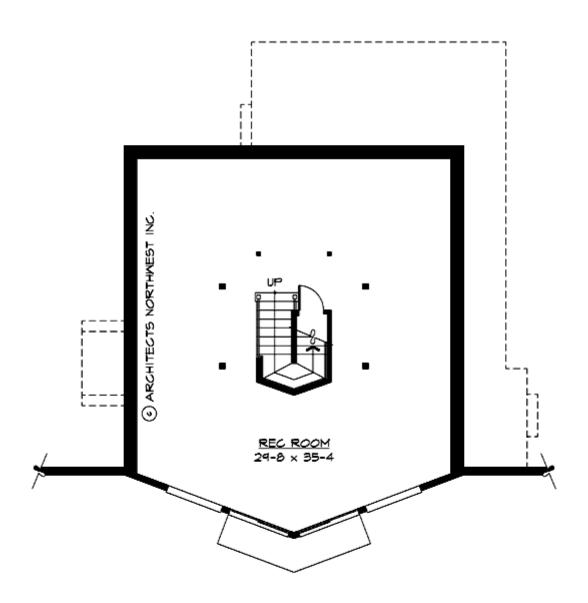

#### **UPPER FLOOR**

**LOWER FLOOR** 

# Total Area: 2538 Sq. Ft. Main Floor: 1088 Sq. Ft. Upper Floor: 362 Sq. Ft. Lower Floor: 1088 Sq. Ft.