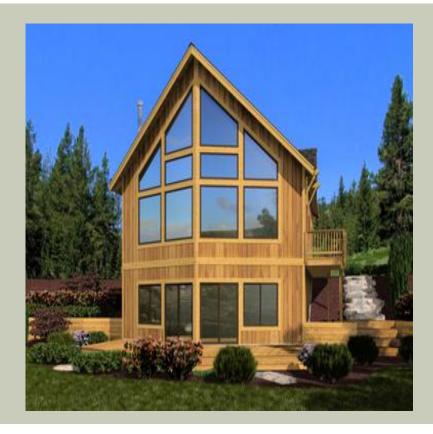

## **Architectural Style**

Alpine Cottage Mountain

#### **Design Features**

- Bonus Space @ & Lower Floor
- Great Room
- Laundry Room @ Main Floor
- Master Bedroom @ Upper Floor Rear
- Alpine House Designs
- Cottage House Plans
- Mountain House Plans
- Vacation House Plans