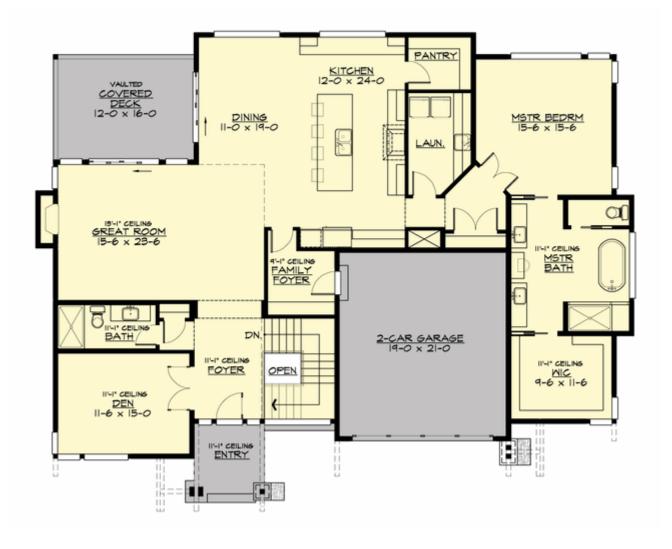

#### MAIN FLOOR

# Total Area: 4070 Sq. Ft. Main Floor: 2257 Sq. Ft. Lower Floor: 1813 Sq. Ft. Garage Floor: 440 Sq. Ft.