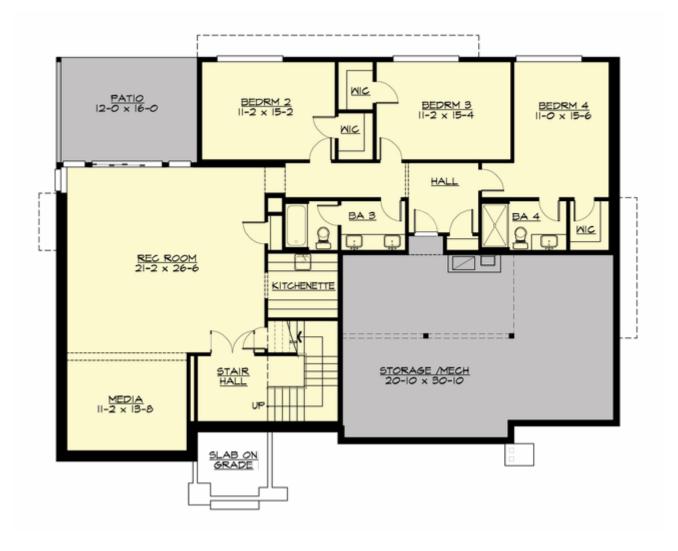

#### **LOWER FLOOR**

# Total Area: 4070 Sq. Ft. Main Floor: 2257 Sq. Ft. Lower Floor: 1813 Sq. Ft. Garage Floor: 440 Sq. Ft.