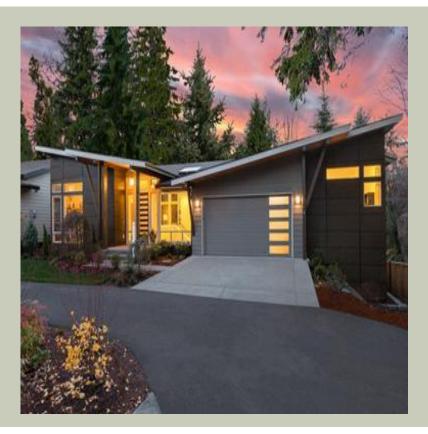

Total Area: **4070 Sq. Ft.** Garage Area: **440 Sq. Ft.** Garage Size: **2** Stories: **2** Bedrooms : **4** Full Baths : **4** Half Baths : Width : **66`-0**" Depth : **53`-6**" Height : **16`-6**" Foundation : **Basement** 





#### MAIN FLOOR

#### **LOWER FLOOR**



#### PLAN DETAILS

#### **Area Summary**

# Total Area: 4070 Sq. Ft. Main Floor: 2257 Sq. Ft. Lower Floor: 1813 Sq. Ft. Garage Floor: 440 Sq. Ft.

# **General Information**

 Stories:
 2

 Width:
 66`-0"

 Depth:
 53`-6"

 Height:
 16`-6"

# **Architectural Style**

Contemporary Modern Northwest

## Number of Rooms

Bedrooms: Full Baths:

#### **Garage**

| Garage Size:          | 2     |
|-----------------------|-------|
| Garage Door Location: | Front |

4

4

## **Roof Pitches**

| Primary:   | 4:12 |
|------------|------|
| Secondary: | 2:12 |

#### **Wall Heights**

| Main:  | 9-0"         |
|--------|--------------|
| Lower: | <b>9-0</b> " |

### **Foundation Type**

Daylight Basement

#### **Roof Framing**

Trusses

# **Floor Load**

| Li