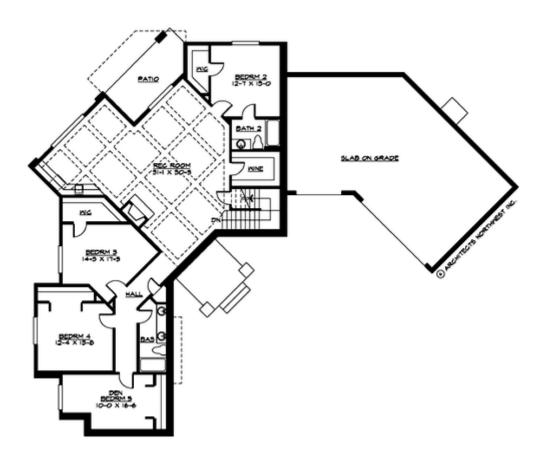

## **LOWER FLOOR**

#### **Area Summary**

Total Area: 4012 Sq. Ft.

Main Floor: 2053 Sq. Ft.

Lower Floor: 1959 Sq. Ft.

Garage Floor: 904 Sq. Ft.