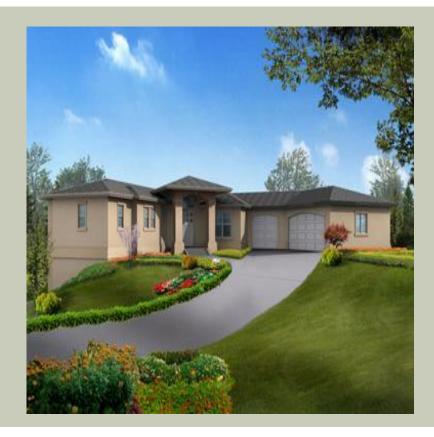

Total Area: **4012 Sq. Ft.** Garage Area: **904 Sq. Ft.** 

Garage Size: 3
Stories: 2
Bedrooms: 5
Full Baths: 3
Half Baths: 1
Width: 88`-0"
Depth: 71`-0"
Height: 15`-6"

 $Foundation: {\bf Basement}$ 

# **Architectural Style**

Contemporary Prarie

Ranch