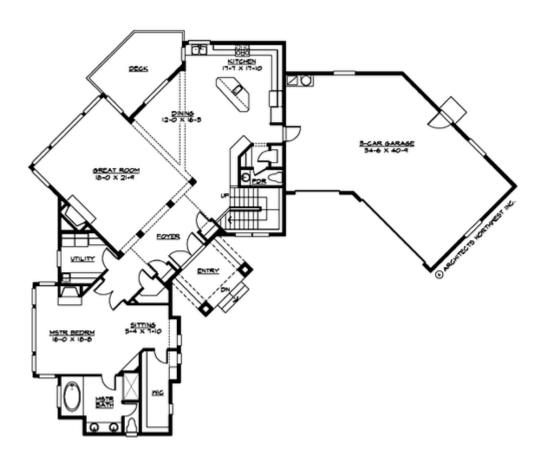

## **MAIN FLOOR**

#### **Area Summary**

Total Area: 4012 Sq. Ft.

Main Floor: 2053 Sq. Ft.

Lower Floor: 1959 Sq. Ft.

Garage Floor: 904 Sq. Ft.