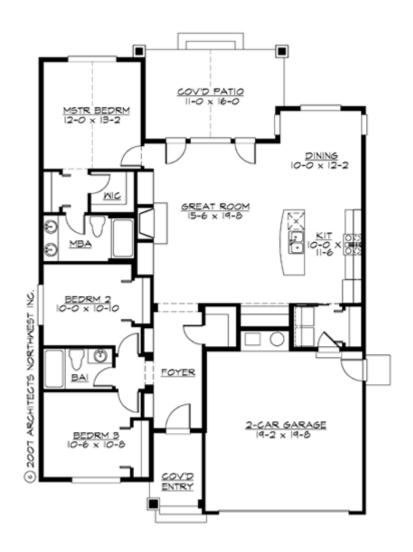

#### **MAIN FLOOR**

#### **Area Summary**

Total Area: 1488 Sq. Ft.

Main Floor: 1488 Sq. Ft.

Garage Floor: 410 Sq. Ft.

#### **Number of Rooms**

Bedrooms: 3
Full Baths: 2

# **Garage**

Garage Size: 2

Garage Door Location: Front