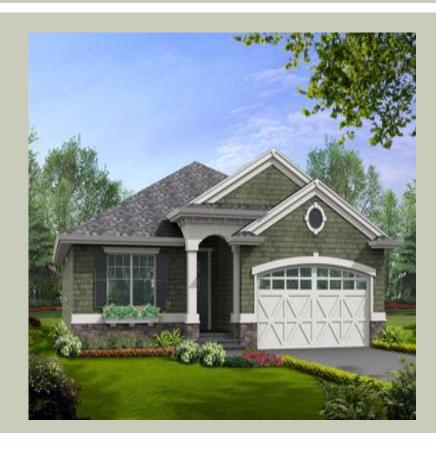

# **GALLATIN - R1488B2F-0**

Total Area: **1488 Sq. Ft.** Garage Area: **410 Sq. Ft.** 

Garage Size: 2 Stories: 1 Bedrooms : 3 Full Baths : 2 Half Baths : Width : 40`-0"

Depth : **57`-6"** Height : **19`-6"** 

# **GALLATIN - R1488B2F-0**

### **Architectural Style**

Hampton Shingle Traditional