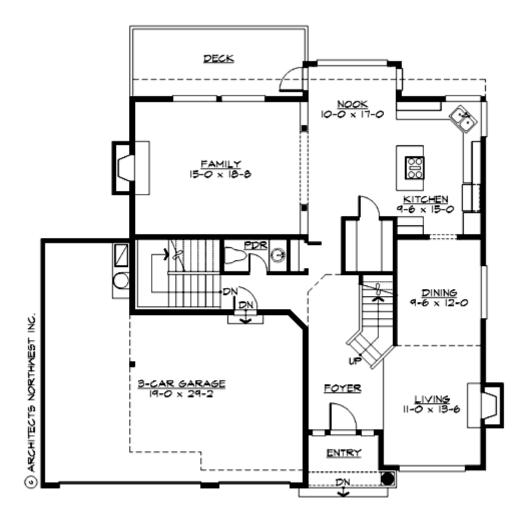

MAIN FLOOR

#### **Area Summary**

| Total Area:   | 3610 Sq. Ft. |
|---------------|--------------|
| Main Floor:   | 1288 Sq. Ft. |
| Upper Floor:  | 1367 Sq. Ft. |
| Lower Floor:  | 955 Sq. Ft.  |
| Garage Floor: | 657 Sq. Ft.  |