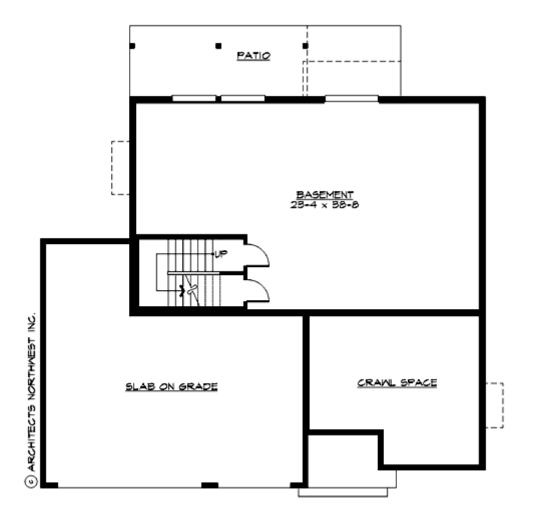

#### **LOWER FLOOR**

#### **Area Summary**

| Total Area:   | 3610 Sq. Ft. |
|---------------|--------------|
| Main Floor:   | 1288 Sq. Ft. |
| Upper Floor:  | 1367 Sq. Ft. |
| Lower Floor:  | 955 Sq. Ft.  |
| Garage Floor: | 657 Sq. Ft.  |

### **Foundation Type**

Daylight Basement