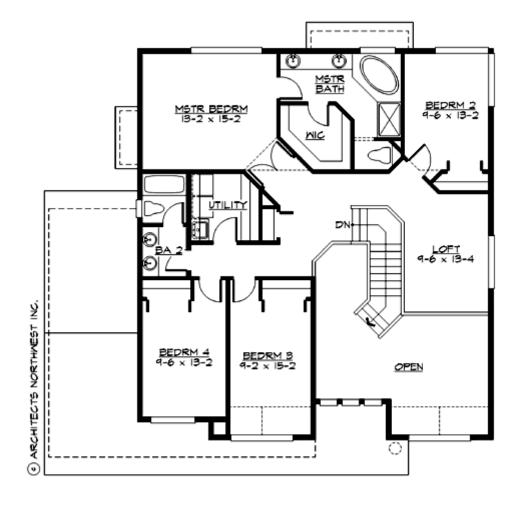

#### **UPPER FLOOR**

#### **Area Summary**

| Total Area:   | 3610 Sq. Ft. |
|---------------|--------------|
| Main Floor:   | 1288 Sq. Ft. |
| Upper Floor:  | 1367 Sq. Ft. |
| Lower Floor:  | 955 Sq. Ft.  |
| Garage Floor: | 657 Sq. Ft.  |