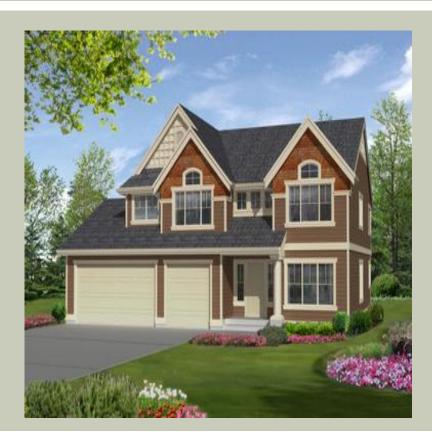

Total Area: **3610 Sq. Ft.** Garage Area: **657 Sq. Ft.** Garage Size: **3** Stories: **3** Bedrooms : **4** Full Baths : **2** Half Baths : **1** Width : **50`-0**" Depth : **48`-0**" Height : **27`-6**" Foundation : **Basement** 





MAIN FLOOR

#### **UPPER FLOOR**





#### **LOWER FLOOR**

#### PLAN DETAILS

#### **Area Summary**

| Total Area:   | 3610 Sq. Ft. |
|---------------|--------------|
| Main Floor:   | 1288 Sq. Ft. |
| Upper Floor:  | 1367 Sq. Ft. |
| Lower Floor:  | 955 Sq. Ft.  |
| Garage Floor: | 657 Sq. Ft.  |

### **General Information**

 Stories:
 3

 Width:
 50`-0"

 Depth:
 48`-0"

 Height:
 27`-6"

### **Architectural Style**

Craftsman Northwest Traditional

### **Number of Rooms**

Bedrooms:4Full Baths:2Half Baths:1

#### **Garage**

Garage Size: Garage Door Location:

#### 3 Front

### **Roof Pitches**

Primary:

6:12

#### **Wall Heights**

| Main:  | <b>8-0</b> " |
|--------|--------------|
| Upper: | 8-0"         |
| Lower: | <b>8-0</b> " |

### **Foundation Type**

Daylight Basement