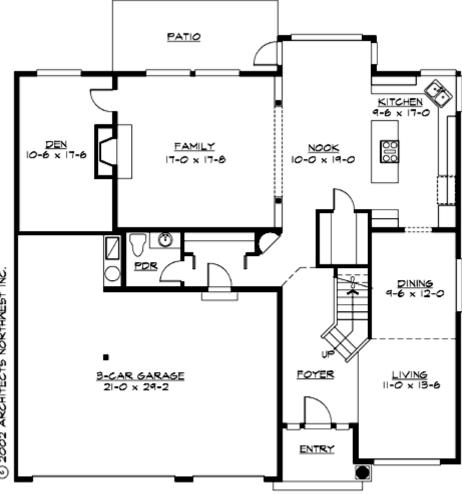

#### MAIN FLOOR

© 2002 ARCHITECTS NORTHWEST INC.

# Total Area: 2919 Sq. Ft. Main Floor: 1552 Sq. Ft. Upper Floor: 1367 Sq. Ft. Garage Floor: 720 Sq. Ft.