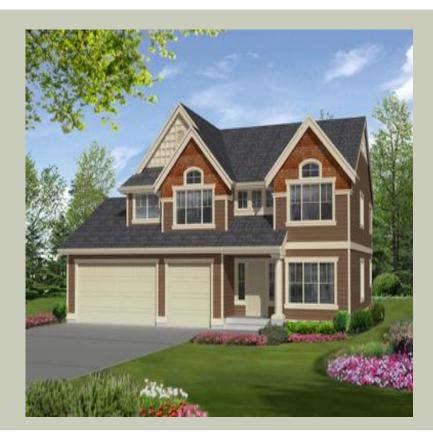

## **Architectural Style**

Craftsman Northwest Traditional

#### **Design Features**

- Bonus Space @ & Upper Floor
- Den/Office
- Great Room
- Laundry Room @ & Upper Floor
- Master Bedroom @ Upper Floor Rear
- Craftsman House Plans
- Northwest Floor Plans
- Traditional House Plans
- Narrow Lot House Plans
- Small House Plans