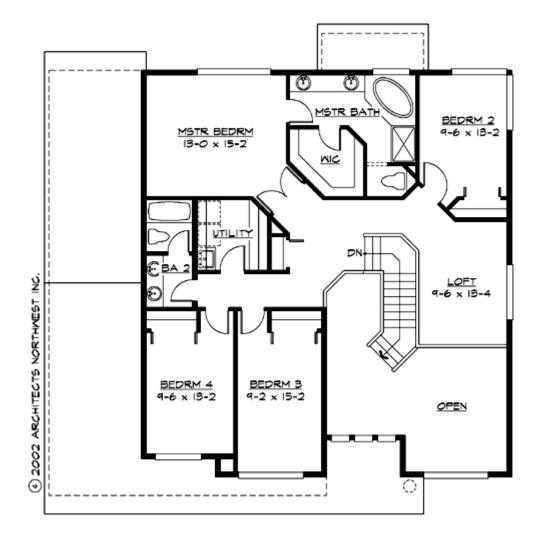

#### **UPPER FLOOR**

# Total Area: 2919 Sq. Ft. Main Floor: 1552 Sq. Ft. Upper Floor: 1367 Sq. Ft. Garage Floor: 720 Sq. Ft.