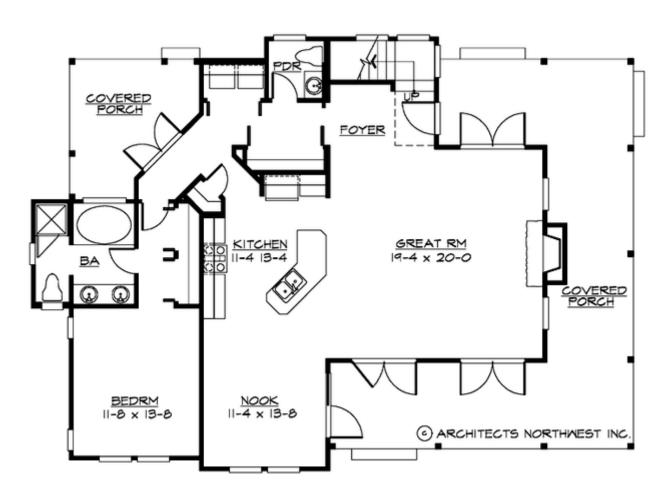

#### **MAIN FLOOR**

### **Area Summary**

Total Area: 2263 Sq. Ft.

Main Floor: 1321 Sq. Ft.

Upper Floor: 942 Sq. Ft.

#### **Number of Rooms**

Bedrooms: 4
Full Baths: 2
Half Baths: 1

## **Design Features**

- Front and Rear Porch
- Great Room
- Laundry Room @ Main Floor
- Master Bedroom @ Main Floor Front
- Bungalow House Plans
- Cottage House Plans
- Farmhouse Home Plans
- Vacation House Plans
- View Lot (Rear) Plans