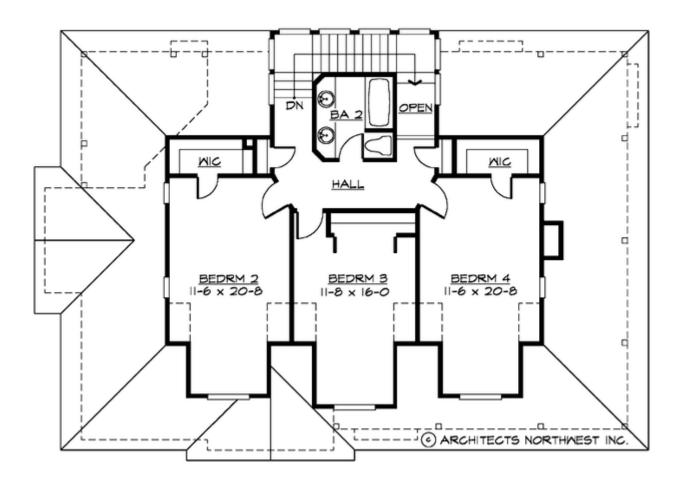

#### **UPPER FLOOR**

### **Area Summary**

Total Area: 2263 Sq. Ft.

Main Floor: 1321 Sq. Ft.

Upper Floor: 942 Sq. Ft.

#### **Number of Rooms**

Bedrooms: 4
Full Baths: 2
Half Baths: 1