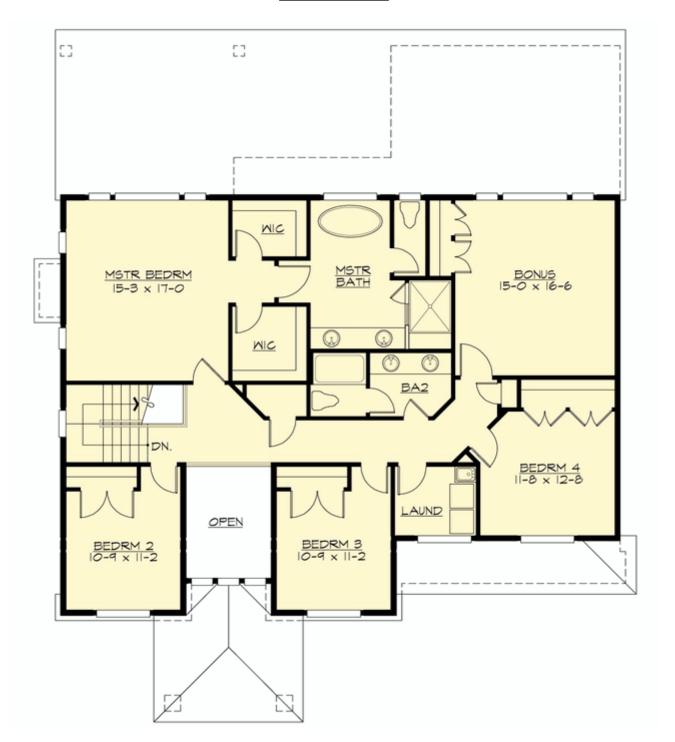

#### **UPPER FLOOR**

### **Area Summary**

Total Area: 3430 Sq. Ft.

Main Floor: 1687 Sq. Ft.

Upper Floor: 1743 Sq. Ft.

Garage Floor: 642 Sq. Ft.