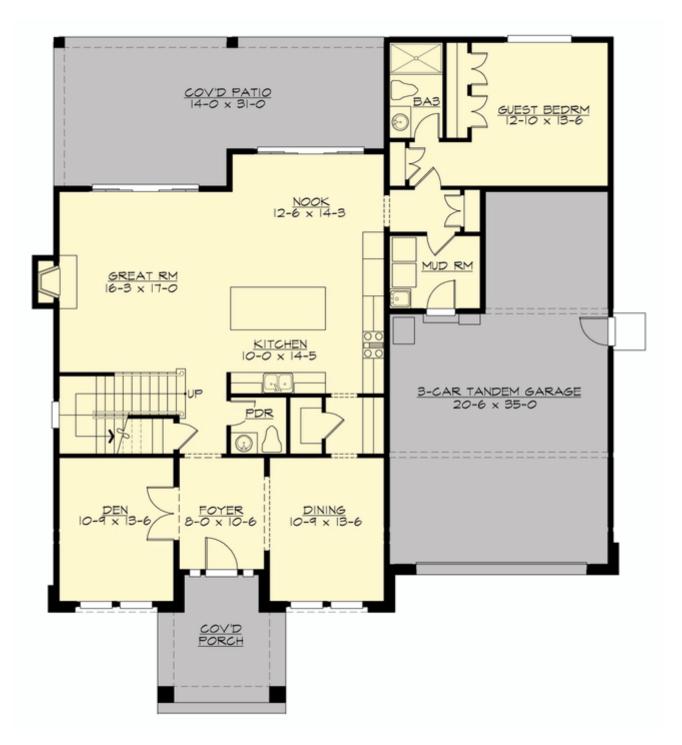

#### **MAIN FLOOR**

### **Area Summary**

Total Area: 3430 Sq. Ft.

Main Floor: 1687 Sq. Ft.

Upper Floor: 1743 Sq. Ft.

Garage Floor: 642 Sq. Ft.