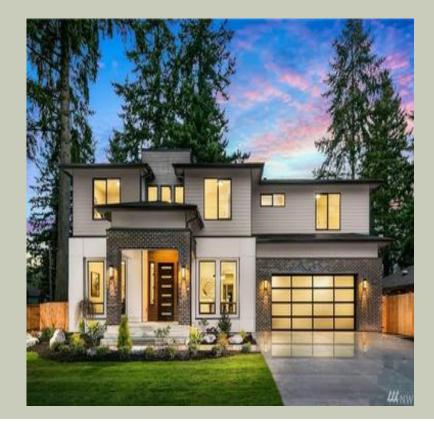

Total Area: **3430 Sq. Ft.** Garage Area: **642 Sq. Ft.** 

Garage Size: 3
Stories: 2
Bedrooms: 5
Full Baths: 3
Half Baths: 1
Width: 52`-6"
Depth: 62`-6"

Height: 26`-0"

Foundation: Crawl Space



#### **MAIN FLOOR**



#### **UPPER FLOOR**



#### **PLAN DETAILS**

### **Area Summary**

Total Area: 3430 Sq. Ft.

Main Floor: 1687 Sq. Ft.

Upper Floor: 1743 Sq. Ft.

Garage Floor: 642 Sq. Ft.

#### **General Information**

26`-0"

Stories: 2
Width: 52`-6"
Depth: 62`-6"

#### **Architectural Style**

Contemporary Modern

Prarie

Height:

## **Number of Rooms**

Bedrooms: 5
Full Baths: 3
Half Baths: 1

# **Garage**

Garage Size: 3
Garage Door Location: Front
Garage Type: Tandem

# **Roof Pitches**

Primary: **4:12** Secondary: **3:12** 

### **Wall Heights**

Main: **10-0**" Upper: **9-0**"

# **Foundation Type**

Crawl Space

### **Roof Framing**

Trusses

#### **Floor Load**

Live (lbs): **40 PSF**Dead (lbs): **10 PSF** 

#### **Roof Load**

Live (lbs): 25 PSF
Dead (lbs): 15 PSF
Win