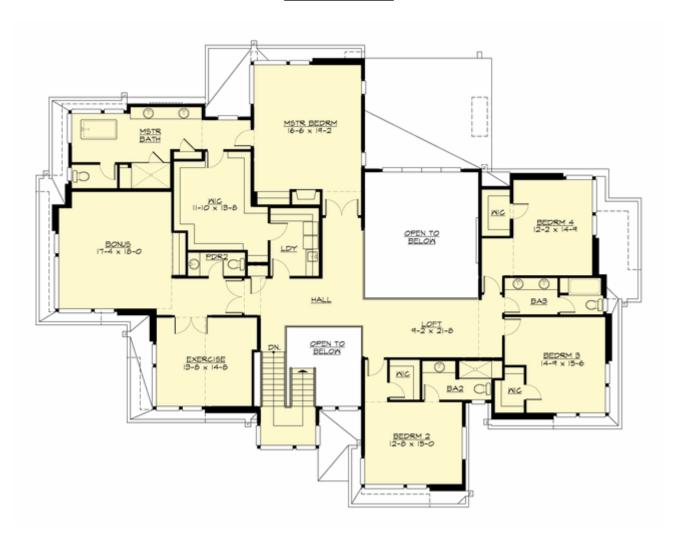

#### **UPPER FLOOR**

#### **Area Summary**

Total Area: 5993 Sq. Ft.

Main Floor: 2919 Sq. Ft.

Upper Floor: 3074 Sq. Ft.

Garage Floor: 783 Sq. Ft.

### **Design Features**

- Bonus Space @ & Upper Floor
- Den/Office
- Front and Rear Porch
- Great Room
- Laundry Room @ & Upper Floor
- Master Bedroom @ Upper Floor Rear
- Contemporary Home Plans
- Modern Home Plans
- Prairie Home Plans
- Wide Lot House Plans