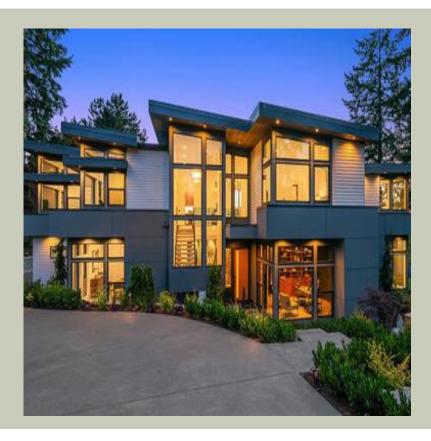

# **FOUNTAINHEAD - M5993A3S-0**

Total Area: **5993 Sq. Ft.** Garage Area: **783 Sq. Ft.** 

Garage Size: 3
Stories: 2
Bedrooms: 5
Full Baths: 4
Half Baths: 2
Width: 93`-0"
Depth: 71`-0"
Height: 25`-6"

Foundation: Crawl Space

# **Architectural Style**

Contemporary Modern Prarie