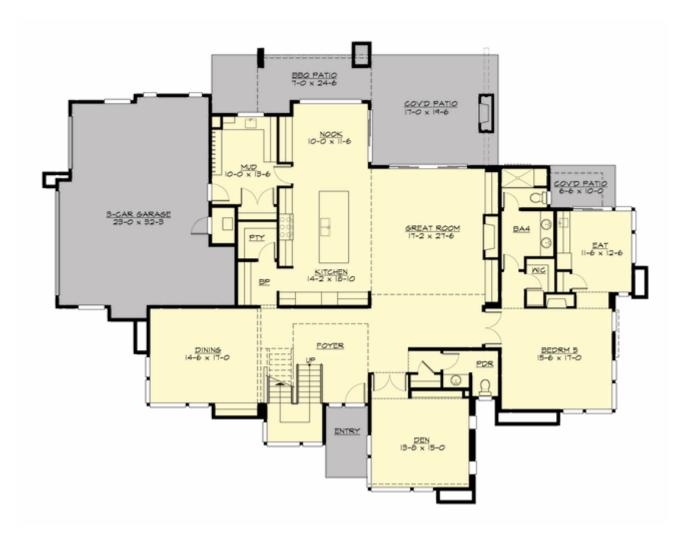

#### **MAIN FLOOR**

#### **Area Summary**

Total Area: 5993 Sq. Ft.

Main Floor: 2919 Sq. Ft.

Upper Floor: 3074 Sq. Ft.

Garage Floor: 783 Sq. Ft.

### **Design Features**

- Bonus Space @ & Upper Floor
- Den/Office
- Front and Rear Porch
- Great Room
- Laundry Room @ & Upper Floor
- Master Bedroom @ Upper Floor Rear
- Contemporary Home Plans
- Modern Home Plans
- Prairie Home Plans
- Wide Lot House Plans