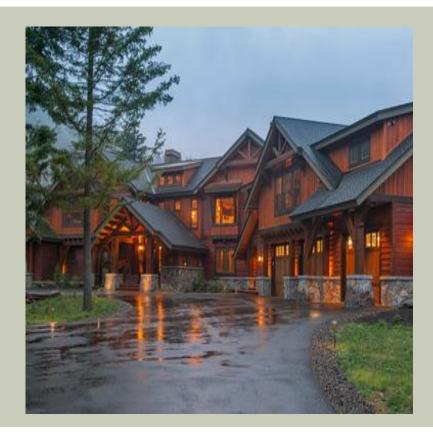

Total Area: **8450 Sq. Ft.** Garage Area: **1575 Sq. Ft.** 

Garage Size: 3
Stories: 2
Bedrooms: 6
Full Baths: 5
Half Baths: 2
Width: 154`-0"
Depth: 112`-0"
Height: 33`-0"

Foundation: Crawl Space



#### **MAIN FLOOR**



# **UPPER FLOOR**



#### **PLAN DETAILS**

#### **Area Summary**

Total Area: 8450 Sq. Ft.

Main Floor: 4468 Sq. Ft.

Upper Floor: 3332 Sq. Ft.

Lower Floor: 650 Sq. Ft.

Garage Floor: 1575 Sq. Ft.

#### **General Information**

Stories: 2

Width: 154`-0"
Depth: 112`-0"
Height: 33`-0"

# **Architectural Style**

Craftsman Lodge Mountain

#### **Number of Rooms**

Bedrooms: 6
Full Baths: 5
Half Baths: 2

# **Garage**

Garage Size: 3
Garage Door Location: Front
Garage Type: Angled

#### **Roof Pitches**

Primary: **8:12** Secondary: **4:12** 

#### **Wall Heights**

Main: **10-0**"
Upper: **9-0**"
Lower: **9-0**"

# **Foundation Type**

Crawl Space

#### **Roof Framing**

Combination

#### **Floor Load**

Live (lbs): **40 PSF**Dead (lbs): **10 PSF** 

#### **Roof Lo