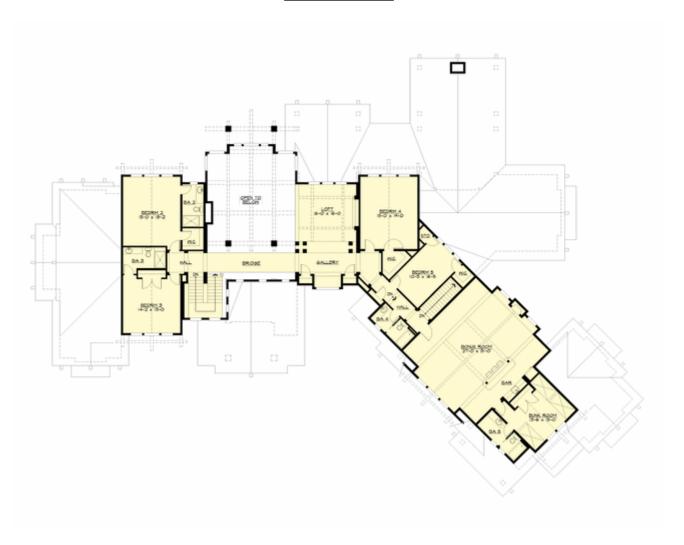

# **UPPER FLOOR**

#### **Area Summary**

Total Area: 8450 Sq. Ft.

Main Floor: 4468 Sq. Ft.

Upper Floor: 3332 Sq. Ft.

Lower Floor: 650 Sq. Ft.

Garage Floor: 1575 Sq. Ft.