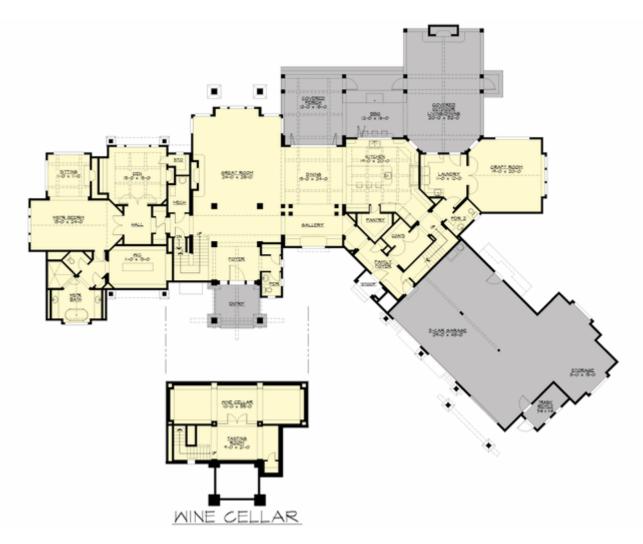

#### **MAIN FLOOR**

#### **Area Summary**

Total Area: 8450 Sq. Ft.

Main Floor: 4468 Sq. Ft.

Upper Floor: 3332 Sq. Ft.

Lower Floor: 650 Sq. Ft.

Garage Floor: 1575 Sq. Ft.