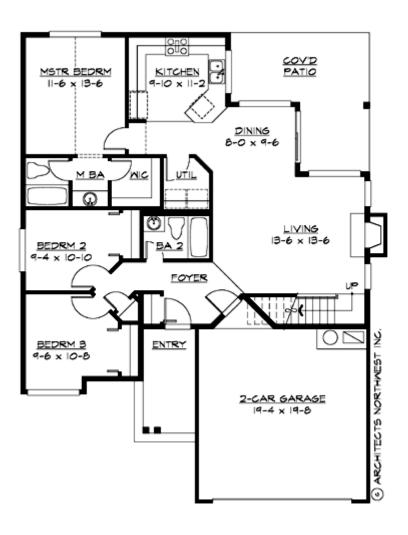

#### MAIN FLOOR

**UPPER FLOOR** 

#### Total Area 1500 Sa Ft

| Iotal Alea.   | 1300 Sq. Ft. |
|---------------|--------------|
| Main Floor:   | 1250 Sq. Ft. |
| Upper Floor:  | 300 Sq. Ft.  |
| Garage Floor: | 412 Sq. Ft.  |

### **Number of Rooms**

Bedrooms: 3 Full Baths: 2

### **Garage**

Garage Size: Garage Door Location:

2 Front

#### **Design Features**

- Rear Porch
- Great Room
- Laundry Room @ Main Floor
- Master Bedroom @ Main Floor Rear
- Craftsman House Plans
- Northwest Floor Plans
- Shingle House Plans
- Narrow Lot House Plans
- Small House Plans