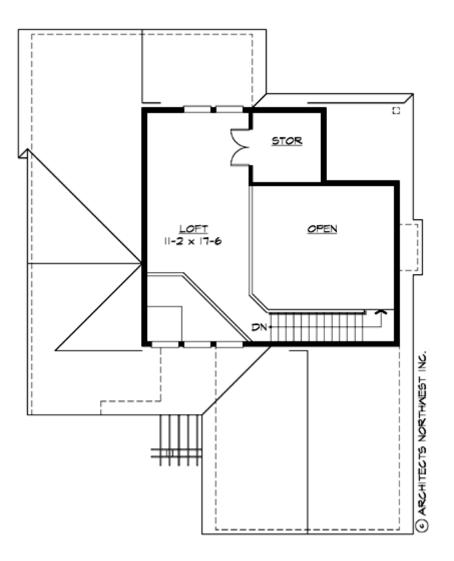

#### MAIN FLOOR

**UPPER FLOOR** 

#### Total Area 1500 Sa Ft

| Iotal Alea.   | 1300 Sq. Ft. |
|---------------|--------------|
| Main Floor:   | 1250 Sq. Ft. |
| Upper Floor:  | 300 Sq. Ft.  |
| Garage Floor: | 412 Sq. Ft.  |