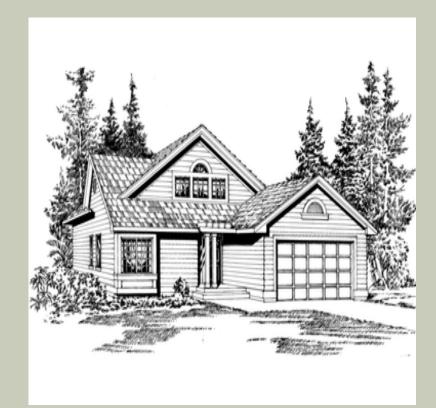

# **Architectural Style**

Craftsman Northwest Shingle

#### **Design Features**

- Rear Porch
- Great Room
- Laundry Room @ Main Floor
- Master Bedroom @ Main Floor Rear
- Craftsman House Plans
- Northwest Floor Plans
- Shingle House Plans
- Narrow Lot House Plans
- Small House Plans