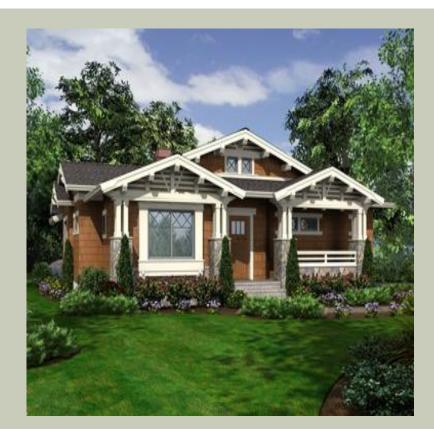

## FIELDSTONE - R1249A2S-0

Total Area: **1249 Sq. Ft.** Garage Area: **423 Sq. Ft.** Garage Size: **2** Stories: **1** Bedrooms : **2** Full Baths : **2** Half Baths : Width : **45`-9**" Depth : **50`-0**" Height : **15`-6**" Foundation : **Crawl Space** 

# FIELDSTONE - R1249A2S-0

## **Architectural Style**

**Bungalow** Cottage Craftsman

## **Design Features**

- Best Selling Plans
- Green Plans
- Den/Office
- Rear Porch
- Great Room
- Laundry Room @ Main Floor
- Master Bedroom @ Main Floor Front
- Bungalow House Plans
- Cottage House Plans
- Craftsman House Plans
- Small House Plans