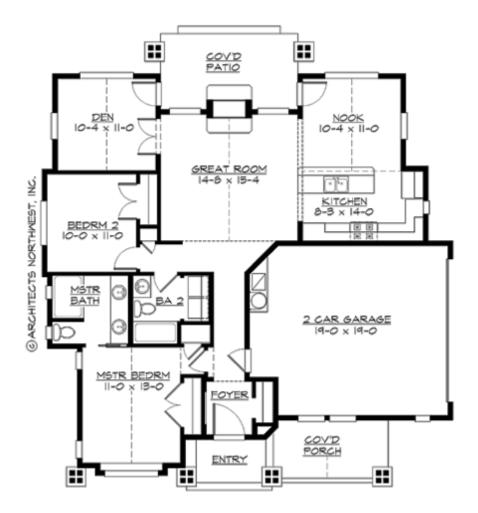

#### MAIN FLOOR

#### Total Area: 1249 Sq. Ft. Main Floor: 1249 Sq. Ft. Garage Floor: 423 Sq. Ft.

#### **Number of Rooms**

Bedrooms: Full Baths: