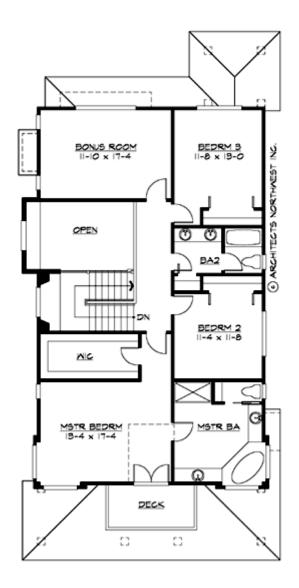

#### **UPPER FLOOR**

#### Total Area: 2830 Sq. Ft. Main Floor: 1544 Sq. Ft. Upper Floor: 1286 Sq. Ft. Garage Floor: 704 Sq. Ft.

#### **Design Features**

- Bonus Space @ & Upper Floor
- Den/Office
- Front Porch
- Great Room
- Laundry Room @ Main Floor
- Master Bedroom @ Upper Floor Front
- Craftsman House Plans
- Farmhouse Home Plans
- Shingle House Plans
- Narrow Lot House Plans