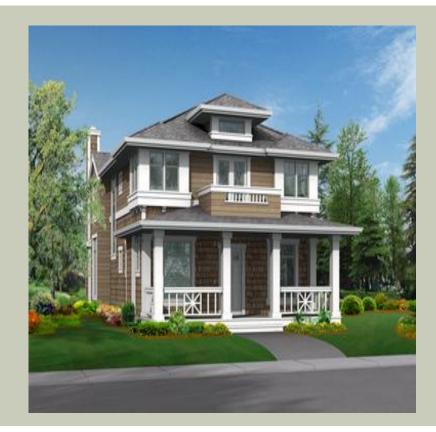

Total Area: **2830 Sq. Ft.** Garage Area: **704 Sq. Ft.** Garage Size: **3** Stories: **2** Bedrooms : **3** Full Baths : **2** Half Baths : **1** Width : **32`-0**" Depth : **66`-0**" Height : **26`-0**" Foundation : **Crawl Space** 

## **General Information**

2 Stories: Width: 32`-0" 66`-0" Depth: Height: 26`-0"

## **Architectural Style**

Craftsman Farmhouse Shingle