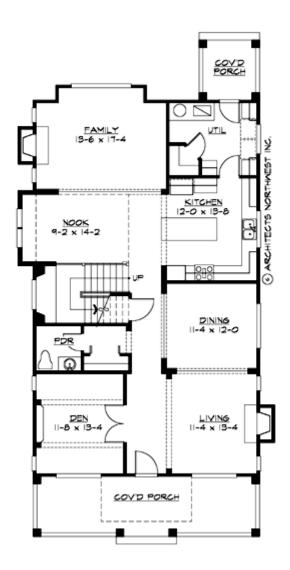

#### MAIN FLOOR

#### Total Area: 2830 Sq. Ft. Main Floor: 1544 Sq. Ft. Upper Floor: 1286 Sq. Ft. Garage Floor: 704 Sq. Ft.

#### **Design Features**

- Bonus Space @ & Upper Floor
- Den/Office
- Front Porch
- Great Room
- Laundry Room @ Main Floor
- Master Bedroom @ Upper Floor Front
- Craftsman House Plans
- Farmhouse Home Plans
- Shingle House Plans
- Narrow Lot House Plans