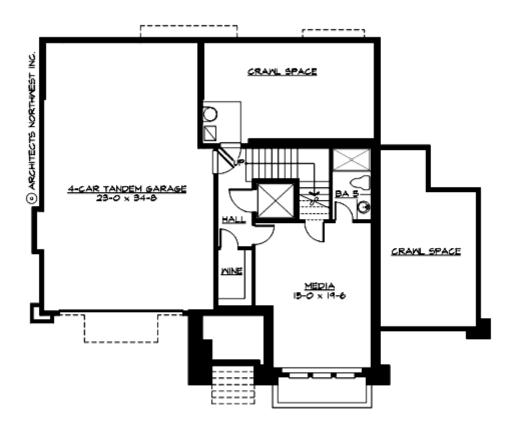

#### **LOWER FLOOR**

#### **Area Summary**

Total Area: 4146 Sq. Ft.

Main Floor: 1960 Sq. Ft.

Upper Floor: 1589 Sq. Ft.

Lower Floor: 597 Sq. Ft.

Garage Floor: 795 Sq. Ft.

## <u>Garage</u>

Garage Size: 4

Garage Door Location: Front
Garage Type: Under

### **Design Features**

- Bonus Space @ & Lower Floor
- Den/Office
- Rear Porch
- Great Room
- Laundry Room @ & Upper Floor
- Master Bedroom @ Upper Floor Front
- Contemporary Home Plans
- Modern Home Plans
- Prairie Home Plans