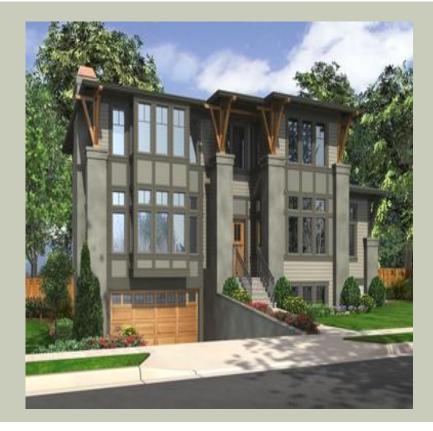

Total Area: **4146 Sq. Ft.** Garage Area: **795 Sq. Ft.** 

Garage Size: 4
Stories: 3
Bedrooms: 4
Full Baths: 5
Half Baths:
Width: 59`-6"
Depth: 75`-6"
Height: 25`-6"

Foundation: Basement

#### **Area Summary**

Total Area: 4146 Sq. Ft.

Main Floor: 1960 Sq. Ft.

Upper Floor: 1589 Sq. Ft.

Lower Floor: 597 Sq. Ft.

Garage Floor: 795 Sq. Ft.

#### **General Information**

Stories: 3

Width: **59`-6"**Depth: **75`-6"**Height: **25`-6"** 

## **Architectural Style**

Contemporary

Modern Prarie

## <u>Garage</u>

Garage Size: 4

Garage Door Location: Front
Garage Type: Under