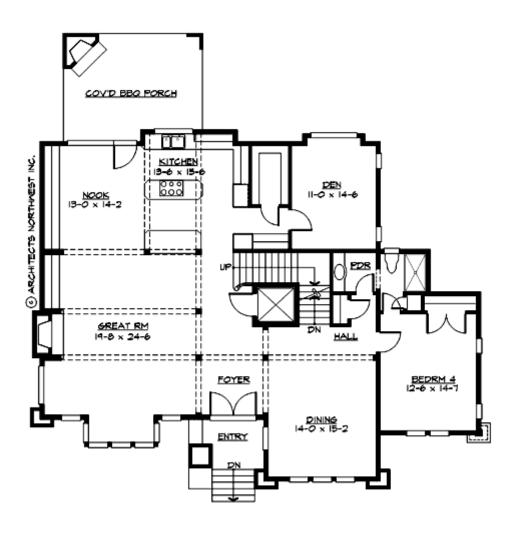

#### **MAIN FLOOR**

#### **Area Summary**

Total Area: 4146 Sq. Ft.

Main Floor: 1960 Sq. Ft.

Upper Floor: 1589 Sq. Ft.

Lower Floor: 597 Sq. Ft.

Garage Floor: 795 Sq. Ft.

### **Design Features**

- Bonus Space @ & Lower Floor
- Den/Office
- Rear Porch
- Great Room
- Laundry Room @ & Upper Floor
- Master Bedroom @ Upper Floor Front
- Contemporary Home Plans
- Modern Home Plans
- Prairie Home Plans