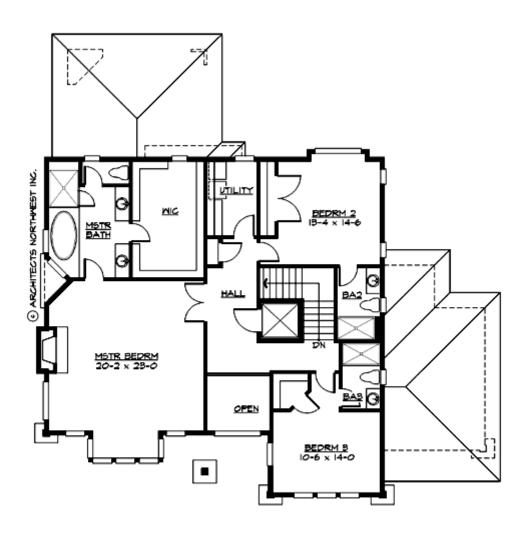

#### **UPPER FLOOR**

#### **Area Summary**

Total Area: 4146 Sq. Ft.

Main Floor: 1960 Sq. Ft.

Upper Floor: 1589 Sq. Ft.

Lower Floor: 597 Sq. Ft.

Garage Floor: 795 Sq. Ft.

### **Design Features**

- Bonus Space @ & Lower Floor
- Den/Office
- Rear Porch
- Great Room
- Laundry Room @ & Upper Floor
- Master Bedroom @ Upper Floor Front
- Contemporary Home Plans
- Modern Home Plans
- Prairie Home Plans