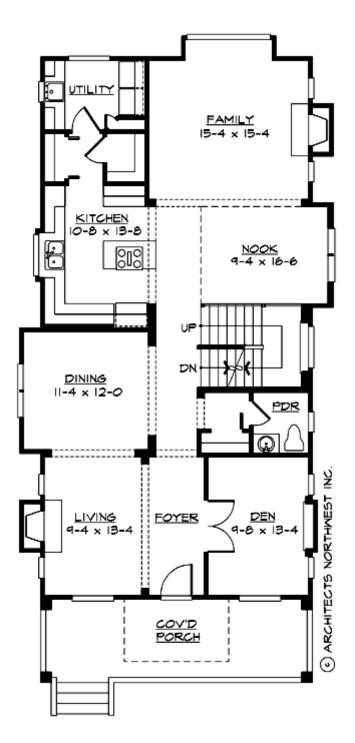

#### MAIN FLOOR

#### **Area Summary**

| Total Area:   | 3506 Sq. Ft. |
|---------------|--------------|
| Main Floor:   | 1419 Sq. Ft. |
| Upper Floor:  | 1328 Sq. Ft. |
| Lower Floor:  | 759 Sq. Ft.  |
| Garage Floor: | 611 Sq. Ft.  |