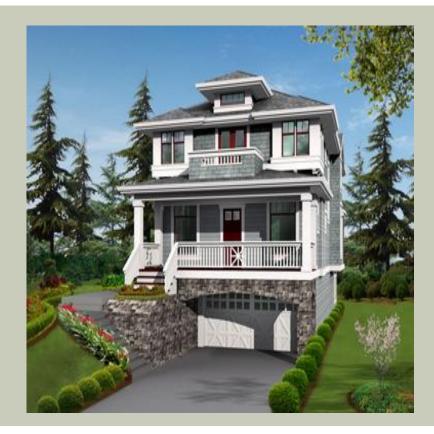

## **Architectural Style**

Craftsman Farmhouse Shingle

#### **Design Features**

- Best Selling Plans
- Green Plans
- Bonus Space @ , Upper & Lower Floor
- Den/Office
- Front Porch
- Great Room
- Laundry Room @ Main Floor
- Master Bedroom @ Upper Floor Front
- Craftsman House Plans
- Farmhouse Home Plans
- Shingle House Plans