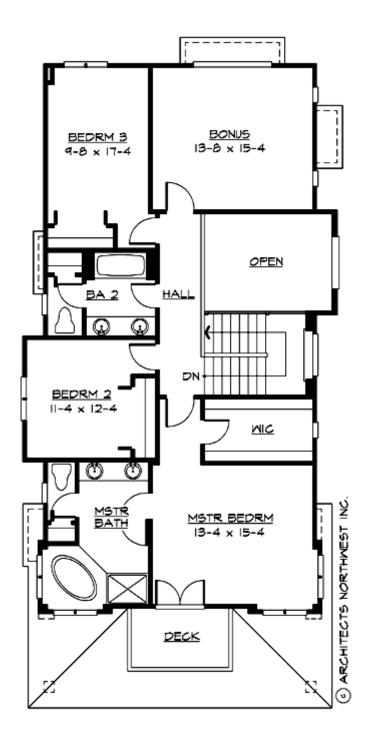

#### **UPPER FLOOR**

**LOWER FLOOR** 

#### **Area Summary**

| Total Area:   | 3506 Sq. Ft. |
|---------------|--------------|
| Main Floor:   | 1419 Sq. Ft. |
| Upper Floor:  | 1328 Sq. Ft. |
| Lower Floor:  | 759 Sq. Ft.  |
| Garage Floor: | 611 Sq. Ft.  |