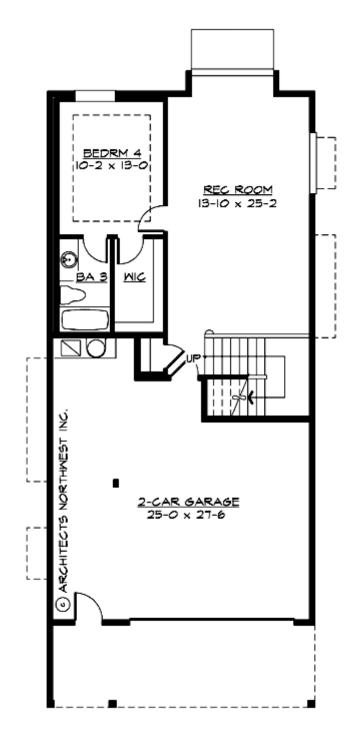

#### **UPPER FLOOR**

**LOWER FLOOR** 

#### **Area Summary**

| Total Area:   | 3506 Sq. Ft. |
|---------------|--------------|
| Main Floor:   | 1419 Sq. Ft. |
| Upper Floor:  | 1328 Sq. Ft. |
| Lower Floor:  | 759 Sq. Ft.  |
| Garage Floor: | 611 Sq. Ft.  |