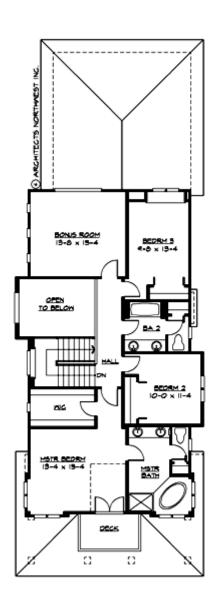

#### **UPPER FLOOR**

#### **Area Summary**

Total Area: 2505 Sq. Ft.

Main Floor: 1360 Sq. Ft.

Upper Floor: 1145 Sq. Ft.

Garage Floor: 484 Sq. Ft.