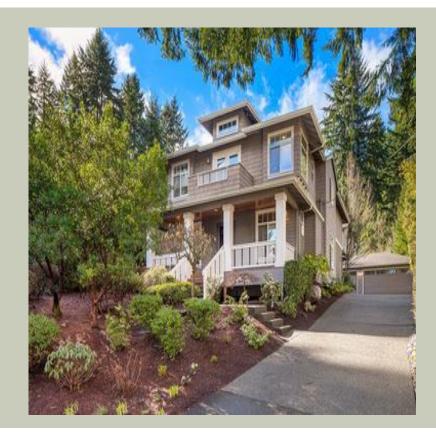

Total Area: **2505 Sq. Ft.** Garage Area: **484 Sq. Ft.** 

Garage Size: 2
Stories: 2
Bedrooms: 3
Full Baths: 2
Half Baths: 1
Width: 28`-0"
Depth: 82`-0"

Height: 25`-0"

Foundation: Crawl Space



#### **MAIN FLOOR**



#### **UPPER FLOOR**



#### **PLAN DETAILS**

#### **Area Summary**

Total Area: 2505 Sq. Ft.

Main Floor: 1360 Sq. Ft.

Upper Floor: 1145 Sq. Ft.

Garage Floor: 484 Sq. Ft.

#### **General Information**

Stories: 2
Width: 28`-0"
Depth: 82`-0"
Height: 25`-0"

# **Architectural Style**

Craftsman Farmhouse Shingle

### **Number of Rooms**

Bedrooms: 3
Full Baths: 2
Half Baths: 1

# **Garage**

Garage Size: 2
Garage Door Location: Rear

## **Roof Pitches**

Primary: **6:12** 

# **Wall Heights**

Main: **9-0**" Upper: **8-0**"

# **Foundation Type**

Crawl Space

#### **Roof Framing**

Trusses

#### **Floor Load**

Live (lbs): **40 PSF**Dead (lbs): **10 PSF** 

#### **Roof Load**

Live (lbs): 25 PSF
Dead (lbs): 15 PSF
Wind: 85 MPH

### **Design Features**

- Green P