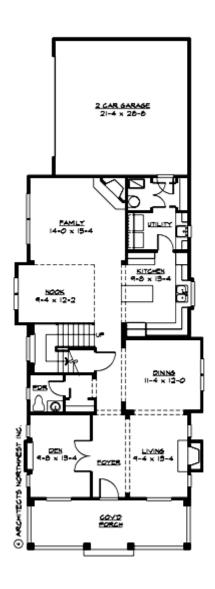

#### **MAIN FLOOR**

#### **Area Summary**

Total Area: 2505 Sq. Ft.

Main Floor: 1360 Sq. Ft.

Upper Floor: 1145 Sq. Ft.

Garage Floor: 484 Sq. Ft.