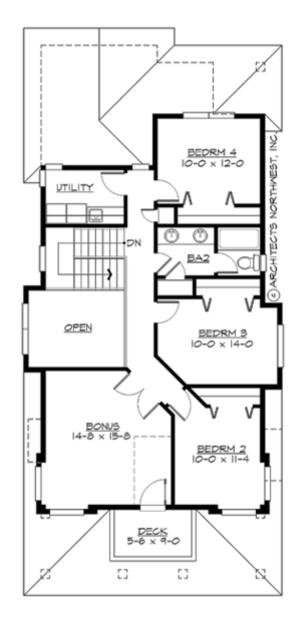

#### **UPPER FLOOR**

# Total Area: 2395 Sq. Ft Main Floor: 1402 Sg. Ft

| 2393 Sq. гі. |
|--------------|
| 1402 Sq. Ft. |
| 993 Sq. Ft.  |
| 704 Sq. Ft.  |

## Number of Rooms

Bedrooms:4Full Baths:2Half Baths:1

#### **Design Features**

- Bonus Space @ & Upper Floor
- Front Porch
- Great Room
- Laundry Room @ Main Floor
- Master Bedroom @ Main Floor Rear
- Craftsman House Plans
- Farmhouse Home Plans
- Shingle House Plans
- Narrow Lot House Plans