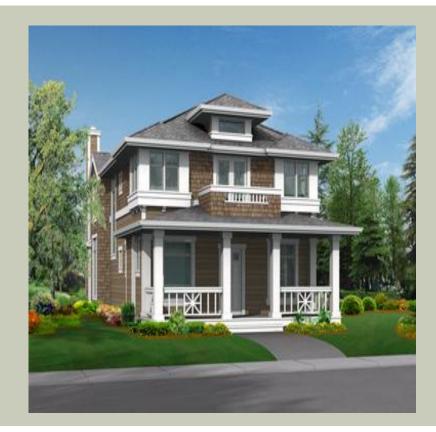

#### MAIN FLOOR

## **Architectural Style**

Craftsman Farmhouse Shingle

#### **Design Features**

- Bonus Space @ & Upper Floor
- Front Porch
- Great Room
- Laundry Room @ Main Floor
- Master Bedroom @ Main Floor Rear
- Craftsman House Plans
- Farmhouse Home Plans
- Shingle House Plans
- Narrow Lot House Plans