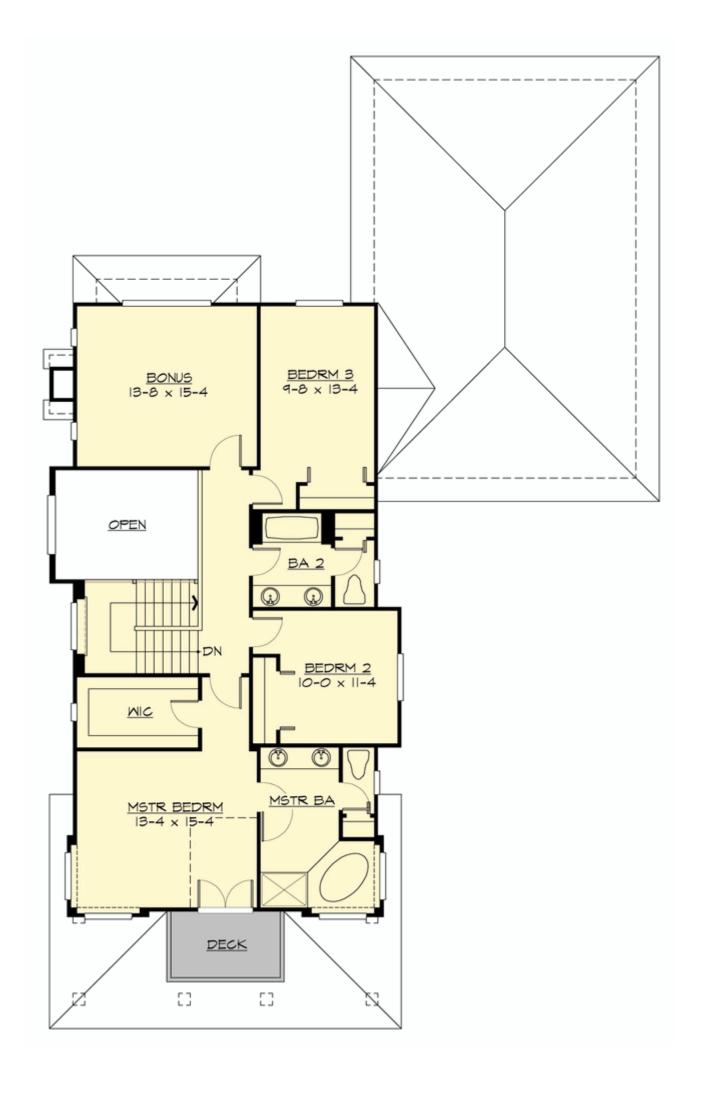

#### **UPPER FLOOR**

#### **Area Summary**

Total Area: 2602 Sq. Ft.

Main Floor: 1408 Sq. Ft.

Upper Floor: 1194 Sq. Ft.

Garage Floor: 769 Sq. Ft.