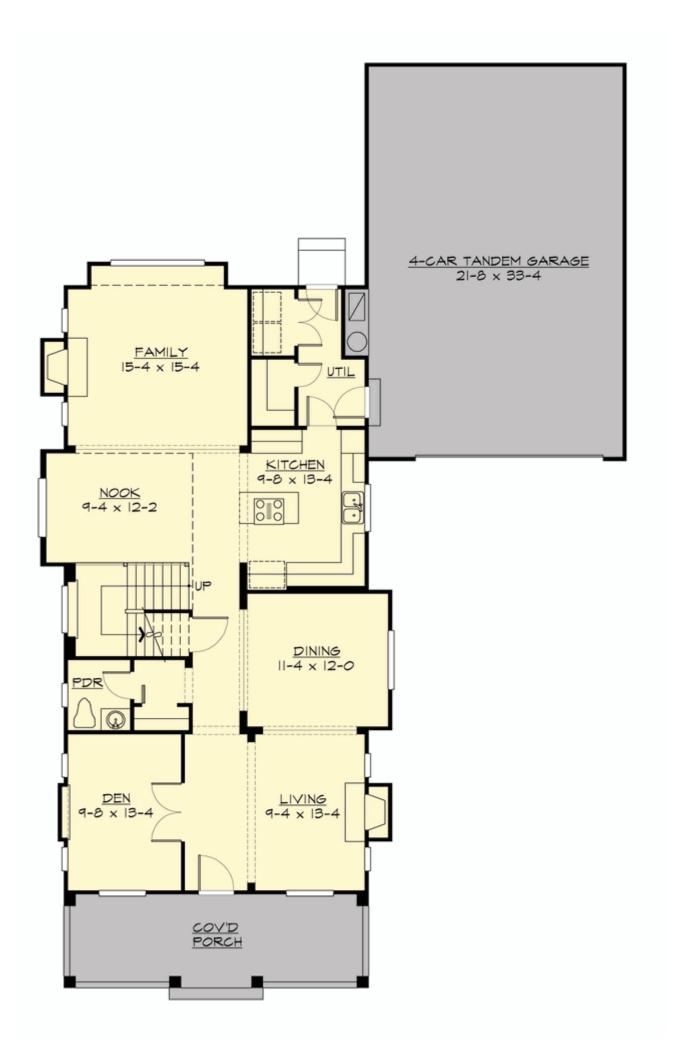

#### **MAIN FLOOR**

#### **Area Summary**

Total Area: 2602 Sq. Ft.

Main Floor: 1408 Sq. Ft.

Upper Floor: 1194 Sq. Ft.

Garage Floor: 769 Sq. Ft.