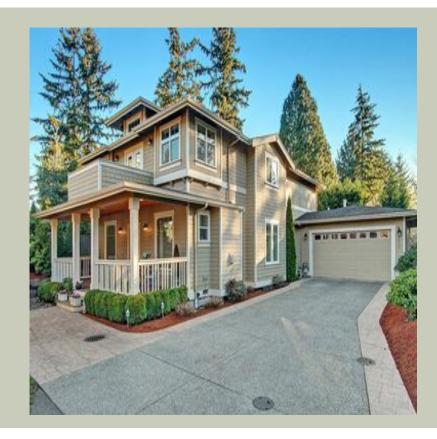

Total Area: **2602 Sq. Ft.** Garage Area: **769 Sq. Ft.** 

Garage Size: 4
Stories: 2
Bedrooms: 3
Full Baths: 2
Half Baths: 1
Width: 50`-0"
Depth: 79`-0"

Height: 22`-6"

Foundation: Crawl Space