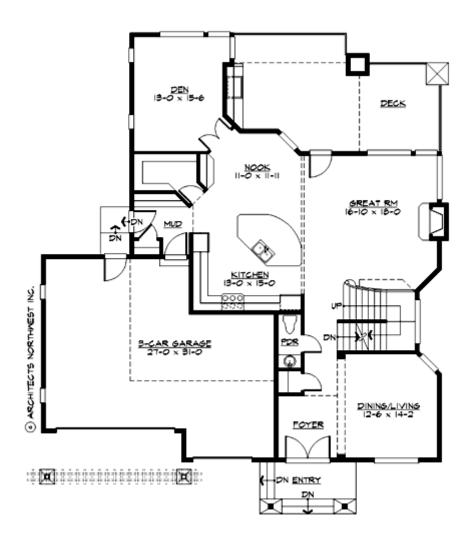

#### **MAIN FLOOR**

#### **Area Summary**

Total Area: 4253 Sq. Ft.

Main Floor: 1528 Sq. Ft.

Upper Floor: 1725 Sq. Ft.

Lower Floor: 1000 Sq. Ft.

Garage Floor: 708 Sq. Ft.