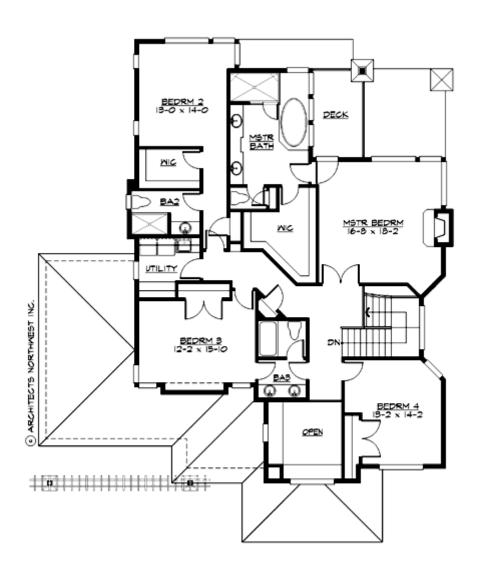

#### **UPPER FLOOR**

#### **Area Summary**

Total Area: 4253 Sq. Ft.

Main Floor: 1528 Sq. Ft.

Upper Floor: 1725 Sq. Ft.

Lower Floor: 1000 Sq. Ft.

Garage Floor: 708 Sq. Ft.