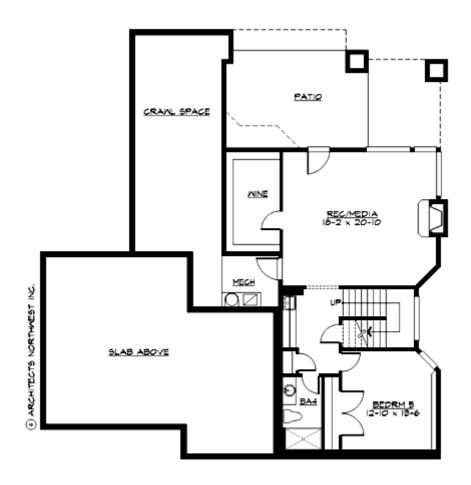

#### **LOWER FLOOR**

#### **Area Summary**

Total Area: 4253 Sq. Ft.

Main Floor: 1528 Sq. Ft.

Upper Floor: 1725 Sq. Ft.

Lower Floor: 1000 Sq. Ft.

Garage Floor: 708 Sq. Ft.