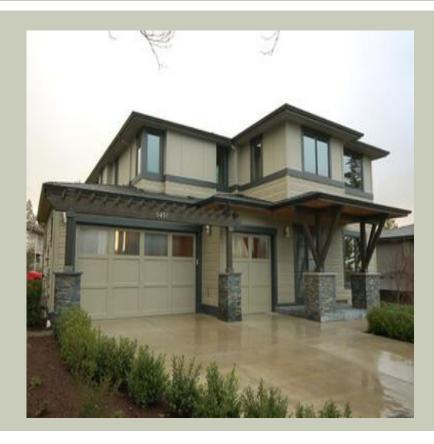

## **Architectural Style**

Contemporary

Modern Prarie

#### **General Information**

Stories: 3

Width: 55`-0"
Depth: 65`-0"
Height: 24`-6"