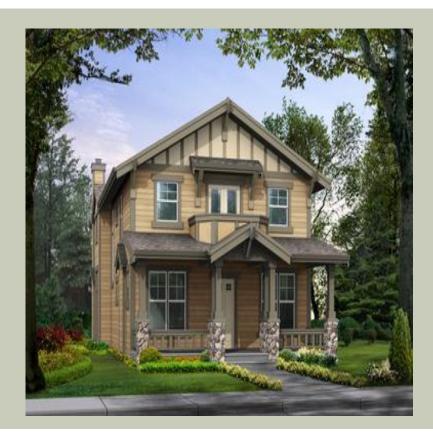

Total Area: **2536 Sq. Ft.** Garage Area: **0 Sq. Ft.** Garage Size: **No Garage** 

Stories: 2
Bedrooms: 3
Full Baths: 2
Half Baths: 1
Width: 30`-0"
Depth: 54`-0"
Height: 26`-0"

Foundation: Crawl Space



#### **MAIN FLOOR**



#### **UPPER FLOOR**



#### **PLAN DETAILS**

## **Area Summary**

Total Area: 2536 Sq. Ft.
Main Floor: 1310 Sq. Ft.
Upper Floor: 1216 Sq. Ft.

#### **General Information**

Stories: 2
Width: 30`-0"
Depth: 54`-0"
Height: 26`-0"

# **Architectural Style**

Craftsman Lodge Northwest

#### **Number of Rooms**

Bedrooms: 3
Full Baths: 2
Half Baths: 1

## **Garage**

Garage Size: No Garage

## **Roof Pitches**

Primary: **6:12** 

## **Wall Heights**

Main: **9-0**" Upper: **8-0**"

# **Foundation Type**

Crawl Space

## **Roof Framing**

Trusses

### **Floor Load**

Live (lbs): **40 PSF**Dead (lbs): **10 PSF** 

## **Roof Load**

Live (lbs): 25 PSF
Dead (lbs): 15 PSF
Wind: 85 MPH

## **Design Features**

- Bonus Space @ & Upper Floor
- Den/Office
- Front Porch
- Great