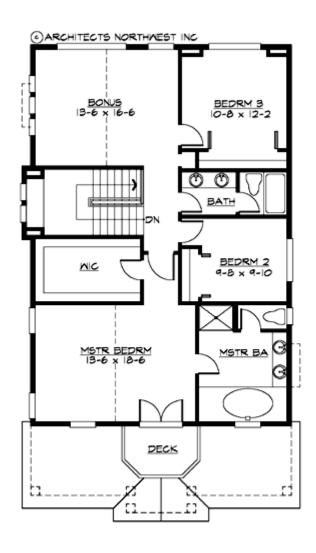

#### **UPPER FLOOR**

## **Area Summary**

Total Area: 2536 Sq. Ft.
Main Floor: 1310 Sq. Ft.
Upper Floor: 1216 Sq. Ft.