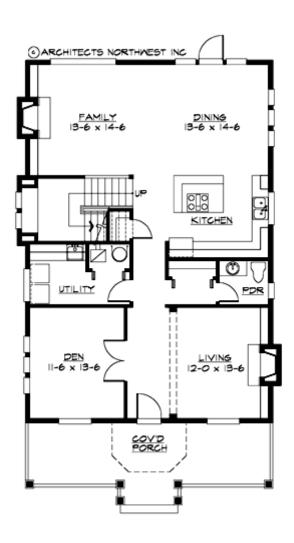

#### **MAIN FLOOR**

## **Area Summary**

Total Area: 2536 Sq. Ft.
Main Floor: 1310 Sq. Ft.
Upper Floor: 1216 Sq. Ft.