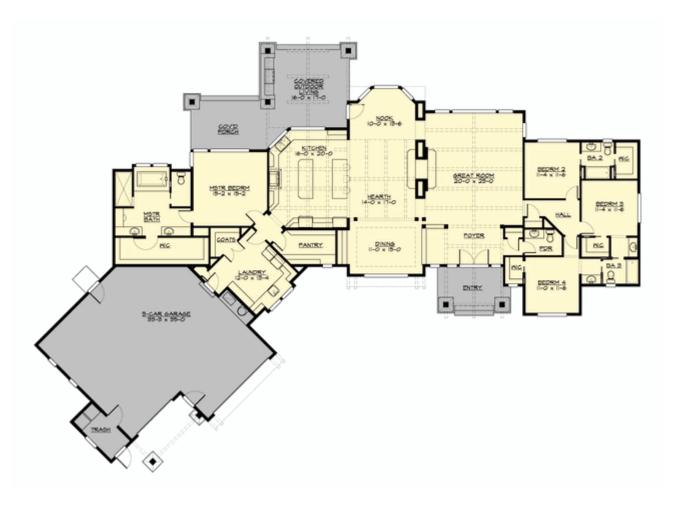

#### **MAIN FLOOR**

#### **Area Summary**

Total Area: 3270 Sq. Ft.
Main Floor: 3270 Sq. Ft.
Garage Floor: 1160 Sq. Ft.

#### **Number of Rooms**

Bedrooms: 4
Full Baths: 3
Half Baths: 1

### **Garage**

Garage Size: 3
Garage Door Location: Front
Garage Type: Angled