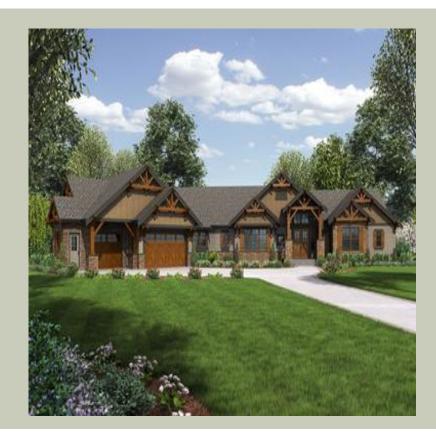

# FEATHERDALE - R3270A3FA-0

Total Area: **3270 Sq. Ft.** Garage Area: **1160 Sq. Ft.** 

Garage Size: 3
Stories: 1
Bedrooms: 4
Full Baths: 3
Half Baths: 1
Width: 124`-0"
Depth: 88`-0"

Height: 23`-0"

Foundation: Crawl Space

#### **Architectural Style**

Craftsman Lodge Ranch