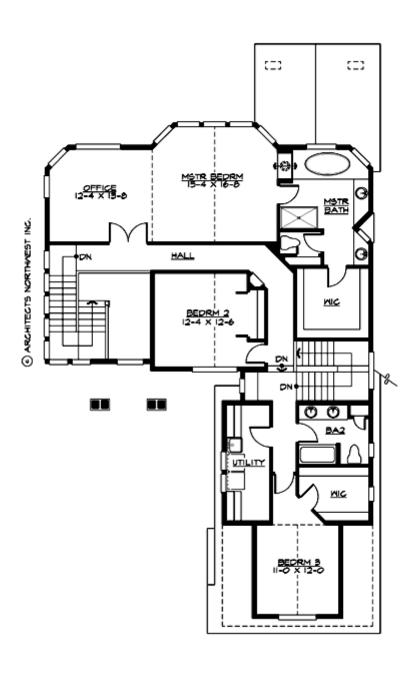

#### **UPPER FLOOR**

#### **Area Summary**

Total Area: 4139 Sq. Ft.

Main Floor: 1387 Sq. Ft.

Upper Floor: 1622 Sq. Ft.

Lower Floor: 1130 Sq. Ft.

Garage Floor: 591 Sq. Ft.

#### **Number of Rooms**

Bedrooms: 5
Full Baths: 4
Half Baths: 1