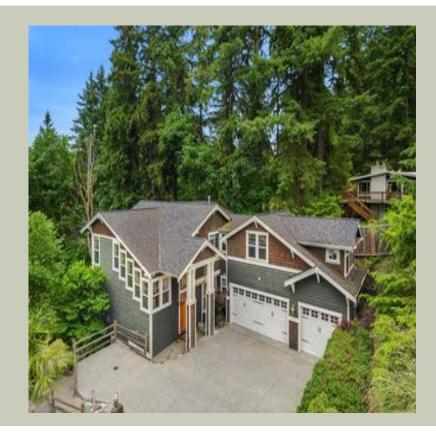

### **Architectural Style**

Craftsman Lodge Northwest

### **Garage**

Garage Size: 3
Garage Door Location: Side