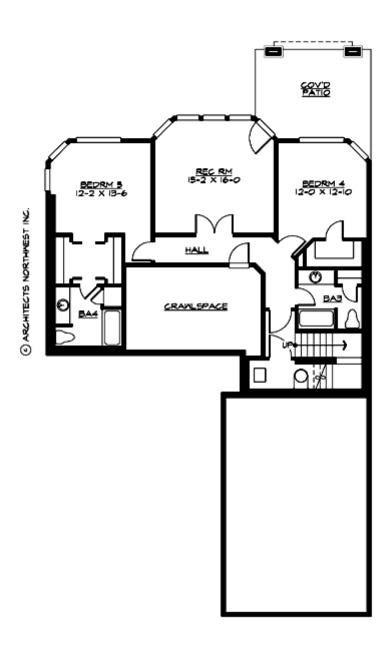

#### **LOWER FLOOR**

#### **Area Summary**

Total Area: 4139 Sq. Ft.

Main Floor: 1387 Sq. Ft.

Upper Floor: 1622 Sq. Ft.

Lower Floor: 1130 Sq. Ft.

Garage Floor: 591 Sq. Ft.