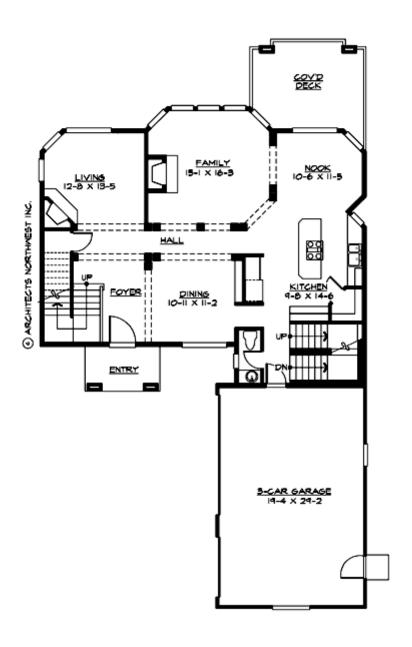

#### **MAIN FLOOR**

#### **Area Summary**

Total Area: 4139 Sq. Ft.

Main Floor: 1387 Sq. Ft.

Upper Floor: 1622 Sq. Ft.

Lower Floor: 1130 Sq. Ft.

Garage Floor: 591 Sq. Ft.