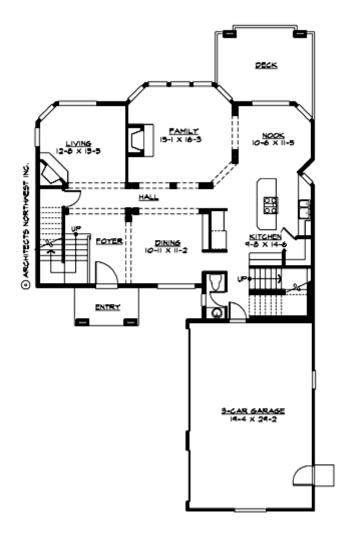

#### MAIN FLOOR

# Total Area: **3009 Sq. Ft.** Main Floor: **1387 Sq. Ft.** Upper Floor: **1622 Sq. Ft.** Garage Floor: **591 Sq. Ft.**