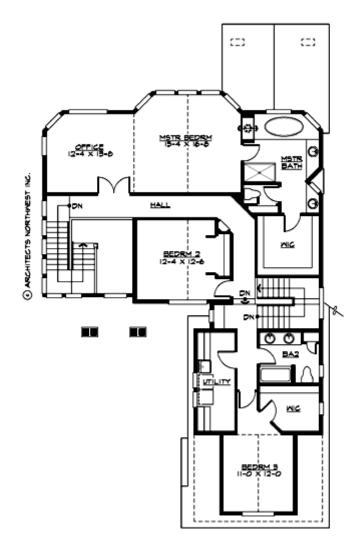

#### **UPPER FLOOR**

# Total Area: **3009 Sq. Ft.** Main Floor: **1387 Sq. Ft.** Upper Floor: **1622 Sq. Ft.** Garage Floor: **591 Sq. Ft.**