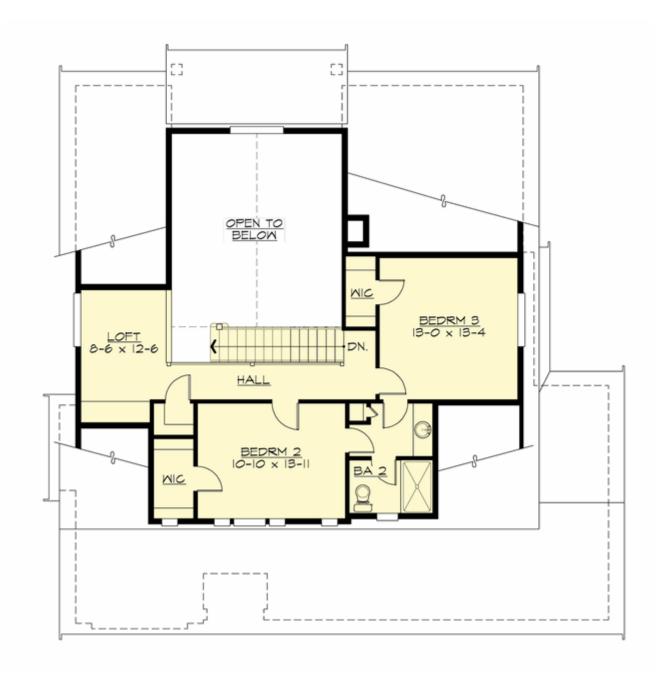

#### **UPPER FLOOR**

#### **Area Summary**

Total Area: 2208 Sq. Ft.

Main Floor: 1482 Sq. Ft.

Upper Floor: 726 Sq. Ft.

Garage Floor: 731 Sq. Ft.