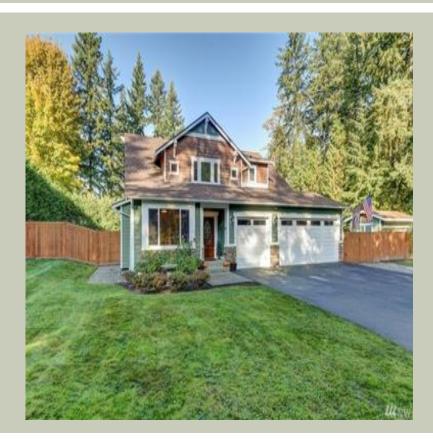

Total Area: **2208 Sq. Ft.** Garage Area: **731 Sq. Ft.** 

Garage Size: 3
Stories: 2
Bedrooms: 3
Full Baths: 2
Half Baths: 1
Width: 50`-0"
Depth: 53`-0"

Height: 25`-3"

Foundation: Crawl Space



#### **MAIN FLOOR**



#### **UPPER FLOOR**



#### **PLAN DETAILS**

#### **Area Summary**

Total Area: 2208 Sq. Ft.

Main Floor: 1482 Sq. Ft.

Upper Floor: 726 Sq. Ft.

Garage Floor: 731 Sq. Ft.

#### **General Information**

 Stories:
 2

 Width:
 50`-0"

 Depth:
 53`-0"

 Height:
 25`-3"

# **Architectural Style**

Bungalow Cottage Craftsman

## **Number of Rooms**

Bedrooms: 3
Full Baths: 2
Half Baths: 1

# **Garage**

Garage Size: 3
Garage Door Location: Front

## **Roof Pitches**

Primary: **8:12** Secondary: **4:12** 

# **Wall Heights**

Main: **9-0**" Upper: **8-0**"

# **Foundation Type**

Crawl Space

## **Roof Framing**

Trusses

#### **Floor Load**

Live (lbs): **40 PSF**Dead (lbs): **10 PSF** 

#### **Roof Load**

Live (lbs): 25 PSF
Dead (lbs): 15 PSF
Wind: 85 MPH

## **De