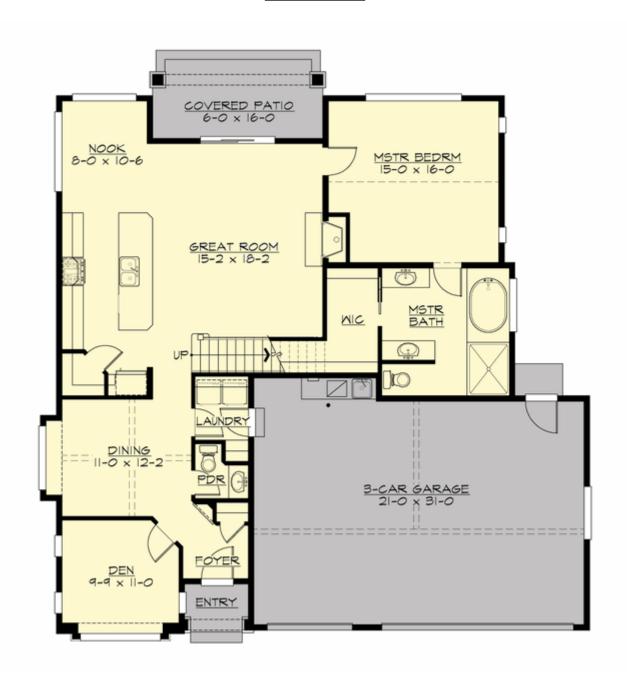

#### **MAIN FLOOR**

#### **Area Summary**

Total Area: 2208 Sq. Ft.

Main Floor: 1482 Sq. Ft.

Upper Floor: 726 Sq. Ft.

Garage Floor: 731 Sq. Ft.