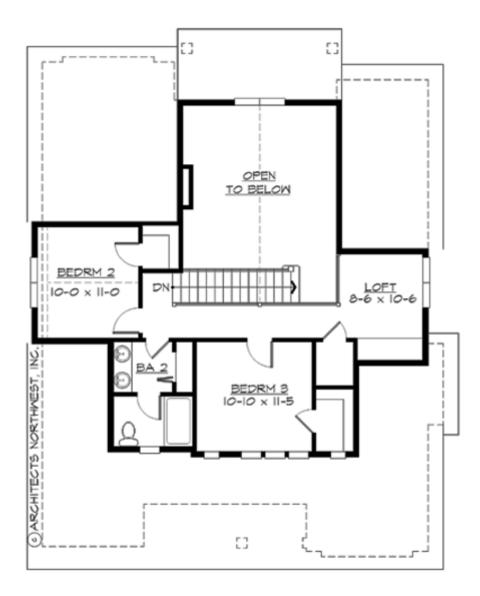

MAIN FLOOR

**UPPER FLOOR** 

#### . . . . . . . .

| Total Area:   | 1884 Sq. Ft. |
|---------------|--------------|
| Main Floor:   | 1279 Sq. Ft. |
| Upper Floor:  | 605 Sq. Ft.  |
| Garage Floor: | 410 Sq. Ft.  |
|               |              |

### **Number of Rooms**

Bedrooms: 3 Full Baths: 2 Half Baths: 1