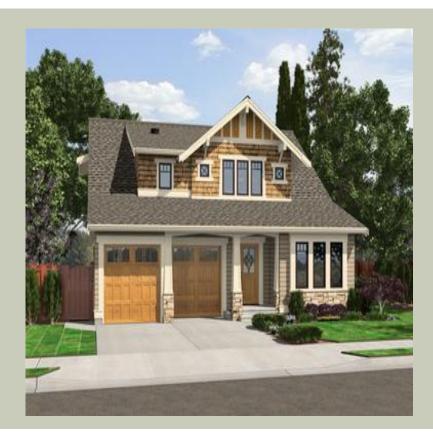

Total Area: **1884 Sq. Ft.** Garage Area: **410 Sq. Ft.** Garage Size: **2** Stories: **2** Bedrooms : **3** Full Baths : **2** Half Baths : **1** Width : **38`-0"** Depth : **51`-0"** Height : **24`-0"** Foundation : **Crawl Space** 

# **Architectural Style**

**Bungalow** Cottage Craftsman