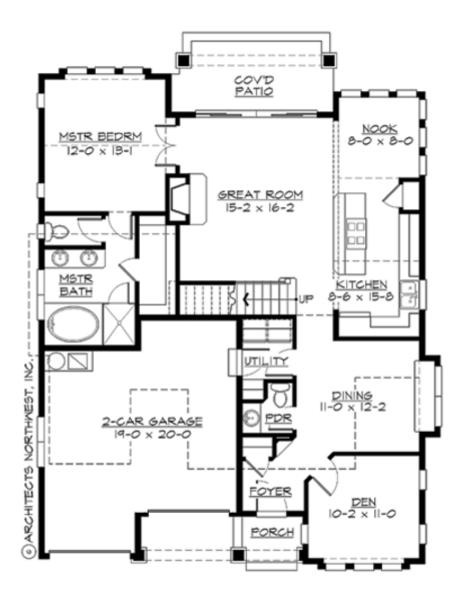

MAIN FLOOR

**UPPER FLOOR** 

#### . . . . . . . .

| Total Area:   | 1884 Sq. Ft. |
|---------------|--------------|
| Main Floor:   | 1279 Sq. Ft. |
| Upper Floor:  | 605 Sq. Ft.  |
| Garage Floor: | 410 Sq. Ft.  |
|               |              |

### **Number of Rooms**

Bedrooms: 3 Full Baths: 2 Half Baths: 1

### **Foundation Type**

**Crawl Space** 