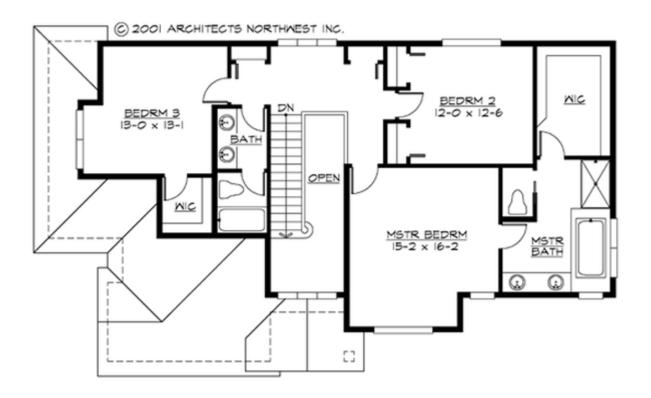

#### **UPPER FLOOR**

#### **Area Summary**

Total Area: 2333 Sq. Ft.

Main Floor: 1190 Sq. Ft.

Upper Floor: 1143 Sq. Ft.

Garage Floor: 432 Sq. Ft.

### **Number of Rooms**

Bedrooms: 3
Full Baths: 2
Half Baths: 1

# **Design Features**

- Great Room
- Laundry Room @ Main Floor
- Master Bedroom @ Upper Floor Front
- Craftsman House Plans
- Farmhouse Home Plans
- Northwest Floor Plans
- Narrow Lot House Plans