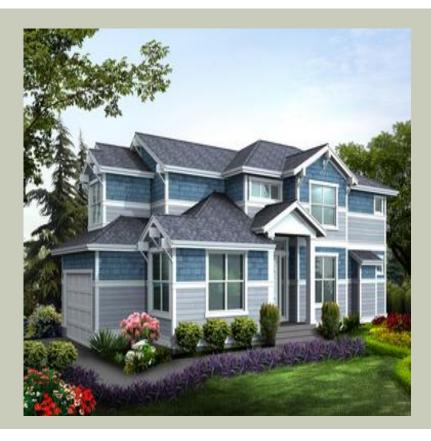

# **FARMINGTON - M2333A2S-0**

Total Area: 2333 Sq. Ft. Garage Area: 432 Sq. Ft.

Garage Size: 2
Stories: 2
Bedrooms: 3
Full Baths: 2
Half Baths: 1
Width: 57`-6"
Depth: 32`-6"

Height: 25`-6"

Foundation: Crawl Space

# **Architectural Style**

Craftsman Farmhouse Northwest