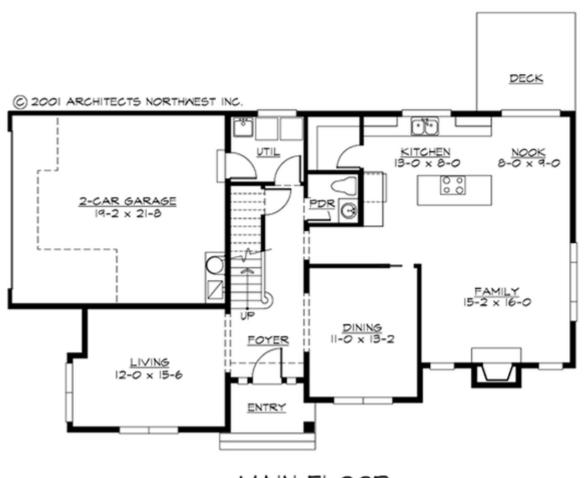

#### **MAIN FLOOR**

MAIN FLOOR

#### **Area Summary**

Total Area: 2333 Sq. Ft.

Main Floor: 1190 Sq. Ft.

Upper Floor: 1143 Sq. Ft.

Garage Floor: 432 Sq. Ft.

# **Design Features**

- Great Room
- Laundry Room @ Main Floor
- Master Bedroom @ Upper Floor Front
- Craftsman House Plans
- Farmhouse Home Plans
- Northwest Floor Plans
- Narrow Lot House Plans