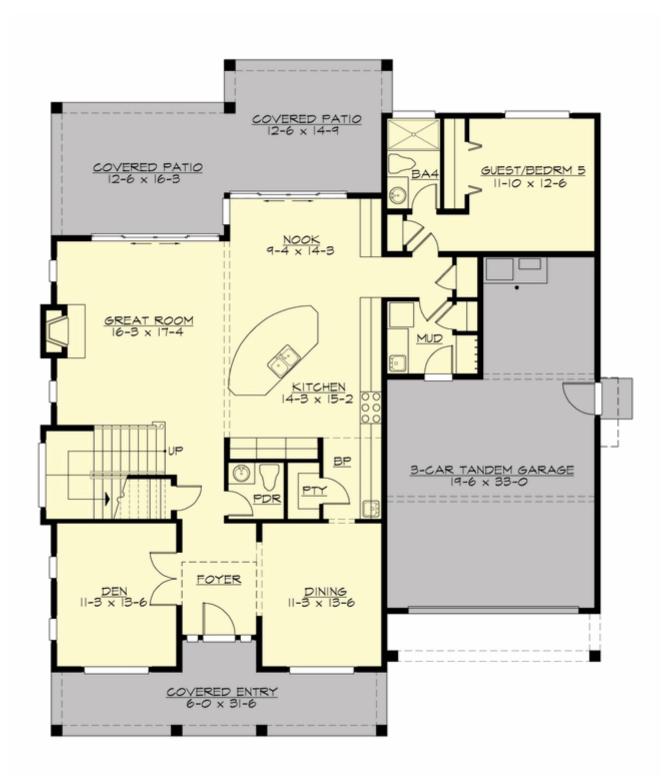

#### MAIN FLOOR

**UPPER FLOOR** 

# Total Area: 3571 Sq. Ft. Main Floor: 1726 Sq. Ft. Upper Floor: 1845 Sq. Ft. Garage Floor: 566 Sq. Ft.

#### **Number of Rooms**

Bedrooms:5Full Baths:4Half Baths:1

#### **Design Features**

- Bonus Space @ & Upper Floor
- Den/Office
- Front and Rear Porch
- Great Room
- Laundry Room @ Main & Upper Floor
- Master Bedroom @ Upper Floor Rear
- Contemporary Home Plans
- Farmhouse Home Plans
- Modern Home Plans
- View Lot (Rear) Plans