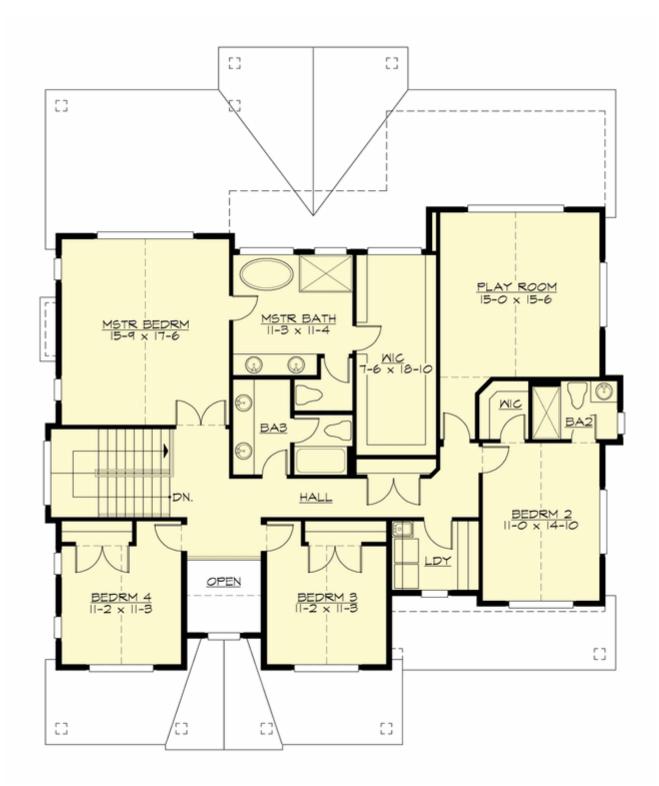

#### MAIN FLOOR

**UPPER FLOOR** 

# Total Area: 3571 Sq. Ft. Main Floor: 1726 Sq. Ft. Upper Floor: 1845 Sq. Ft. Garage Floor: 566 Sq. Ft.

#### **Number of Rooms**

Bedrooms:5Full Baths:4Half Baths:1

#### **Design Features**

- Bonus Space @ & Upper Floor
- Den/Office
- Front and Rear Porch
- Great Room
- Laundry Room @ Main & Upper Floor
- Master Bedroom @ Upper Floor Rear
- Contemporary Home Plans
- Farmhouse Home Plans
- Modern Home Plans
- View Lot (Rear) Plans