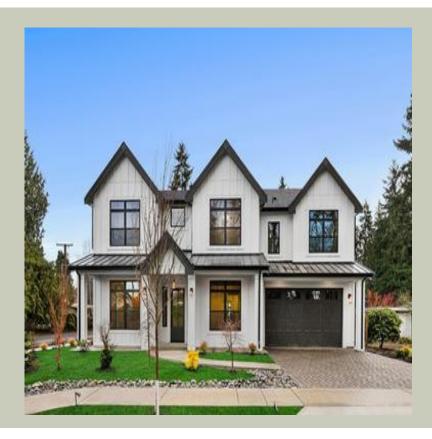

Total Area: **3571 Sq. Ft.** Garage Area: **566 Sq. Ft.** Garage Size: **3** Stories: **2** Bedrooms : **5** Full Baths : **4** Half Baths : **1** Width : **52`-6**" Depth : **63`-6**" Height : **29`-2**" Foundation : **Crawl Space** 



#### MAIN FLOOR



**UPPER FLOOR** 



#### PLAN DETAILS

#### **Area Summary**

# Total Area: 3571 Sq. Ft. Main Floor: 1726 Sq. Ft. Upper Floor: 1845 Sq. Ft. Garage Floor: 566 Sq. Ft.

### **General Information**

 Stories:
 2

 Width:
 52`-6"

 Depth:
 63`-6"

 Height:
 29`-2"

## **Architectural Style**

Contemporary Farmhouse Modern

#### **Number of Rooms**

Bedrooms:5Full Baths:4Half Baths:1

#### <u>Garage</u>

| Garage Size:          | 3      |
|-----------------------|--------|
| Garage Door Location: | Front  |
| Garage Type:          | Tandem |

#### **Roof Pitches**

| Primary:   | 11:12 |
|------------|-------|
| Secondary: | 6:12  |

#### **Wall Heights**

| Main:  | 10-0" |
|--------|-------|
| Upper: | 9-0"  |

#### **Foundation Type**

Crawl Space

#### **Roof Framing**